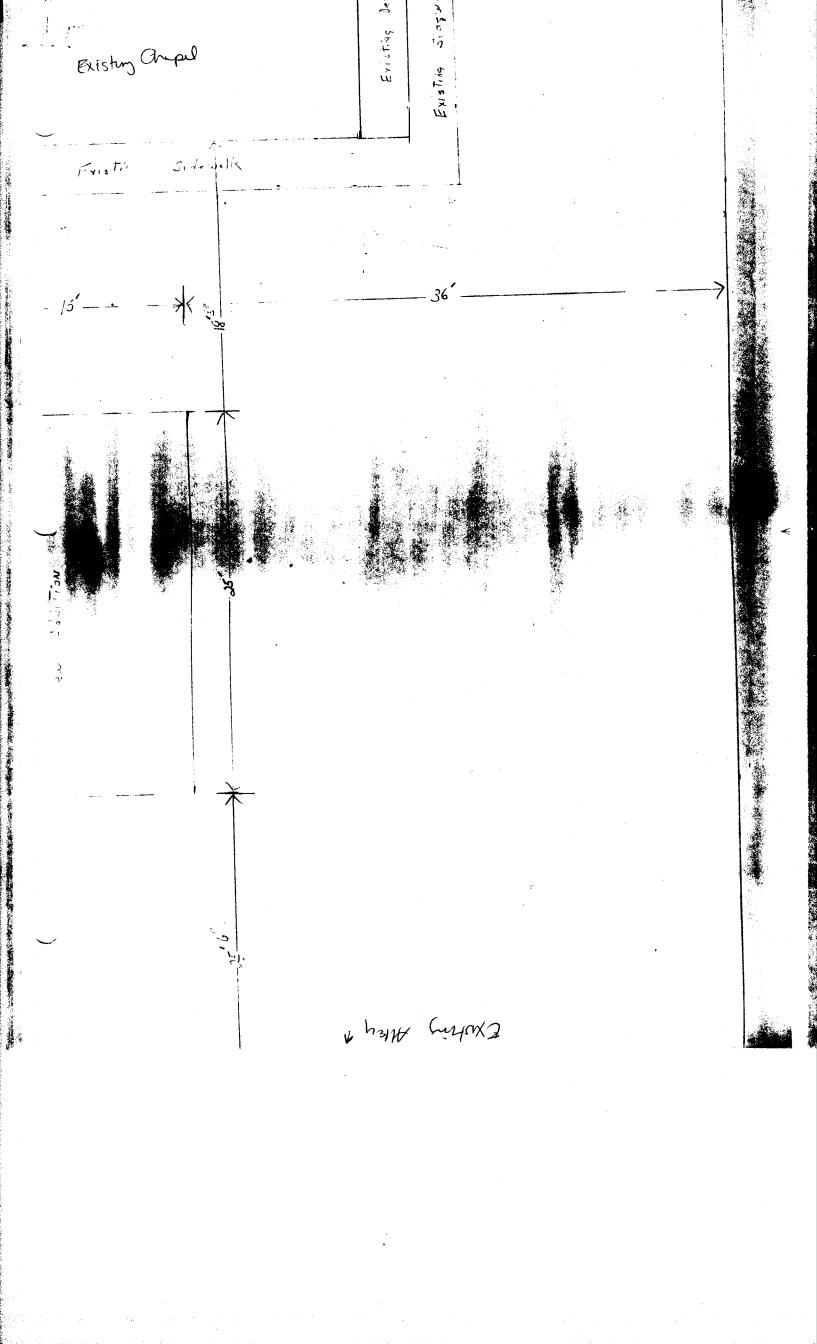

| DATE SUBMITTED: 11-8-85                                                                                                                                                                                                                                                                                 | 2440-<br>PERMIT # 500 24407                                                                                                                                                    |
|---------------------------------------------------------------------------------------------------------------------------------------------------------------------------------------------------------------------------------------------------------------------------------------------------------|--------------------------------------------------------------------------------------------------------------------------------------------------------------------------------|
| PLANNING C<br>GRAND JUNCTION PLAN                                                                                                                                                                                                                                                                       |                                                                                                                                                                                |
| BLDG ADDRESS: 1250 E Shermond Dr.                                                                                                                                                                                                                                                                       | SQ. FT. OF BLDG: 475 Saft                                                                                                                                                      |
| SUBDIVISION:                                                                                                                                                                                                                                                                                            | SQ. FT. OF LOT:                                                                                                                                                                |
| FILING # BLK # LOT #                                                                                                                                                                                                                                                                                    | NUMBER OF FAMILY UNITS:                                                                                                                                                        |
| TAX SCHEDULE NUMBER:                                                                                                                                                                                                                                                                                    | NUMBER OF BUILDINGS ON PARCEL<br>BEFORE THIS PLANNED CONSTRUCTION:                                                                                                             |
| <u>D94511317001</u><br>property owner: <u>Callalian - EdFast</u>                                                                                                                                                                                                                                        | USE OF ALL EXISTING BUILDINGS:                                                                                                                                                 |
| ADDRESS: 1250 E Sherwood Dr.<br>PHONE:                                                                                                                                                                                                                                                                  | Morturary                                                                                                                                                                      |
| DESCRIPTION OF WORK AND INTENDED USE:<br>Add, Tion                                                                                                                                                                                                                                                      | SUBMITTALS REQ'D: TWO (2) PLOT<br>PLANS SHOWING PARKING, LAND-<br>SCAPING, SETBACKS TO ALL PROPERTY<br>LINES, AND ALL STREETS WHICH ABUT<br>THE PARCEL.                        |
| **************************************                                                                                                                                                                                                                                                                  | **************************************                                                                                                                                         |
| ZONE: B-1                                                                                                                                                                                                                                                                                               | FLOODPLAIN: YES NO 🔀                                                                                                                                                           |
| SETBACKS: F <u>Ц</u> S O R O                                                                                                                                                                                                                                                                            |                                                                                                                                                                                |
| MAXIMUM HEIGHT:                                                                                                                                                                                                                                                                                         | CENSUS TRACT #: H                                                                                                                                                              |
| PARKING SPACES REQ'D:                                                                                                                                                                                                                                                                                   | TRAFFIC ZONE: $34$                                                                                                                                                             |
| LANDSCAPING/SCREENING:                                                                                                                                                                                                                                                                                  | SPECIAL CONDITIONS:                                                                                                                                                            |
| C.O. released 1-10.86 M-S.                                                                                                                                                                                                                                                                              |                                                                                                                                                                                |
| ANY MODIFICATION TO THIS APPROVED PLANN<br>WRITING, BY THS DEPARTMENT. THE STRUCT<br>CANNOT BE OCCUPIED UNTIL A CERTIFICATE<br>BUILDING DEPARTMENT (SECTION 307, UNIFO<br>ANY LANDSCAPING REQUIRED BY THIS PERMIT<br>AN HEALTHY CONDITION. THE REPLACEMENT OF<br>OR ARE IN AN UNHEALTHY CONDITION SHALL | URE APPROVED BY THIS APPLICATION<br>OF OCCUPANCY (C.O.) IS ISSUED BY THE<br>RM BUILDING CODE.)<br>SHALL BE MAINTAINED IN AN ACCEPTABLE<br>OF ANY VEGETATION MATERIALS THAT DIE |
| V HEREBY ACKNOWLEDGE THAT I HAVE READ TO<br>ORRECT AND I AGREE TO COMPLY WITH THE<br>COMPLY SHALL RESUL IN LEGAL ACTION.                                                                                                                                                                                |                                                                                                                                                                                |
| DATE APPROVED: 11- 8-85                                                                                                                                                                                                                                                                                 | (1) 12 Min                                                                                                                                                                     |
| DATE APPROVED: <u>11-8-85</u><br>APPROVED BY: <u>Link Q. Link</u>                                                                                                                                                                                                                                       | 142-6008<br>SIGNATURE                                                                                                                                                          |
|                                                                                                                                                                                                                                                                                                         |                                                                                                                                                                                |