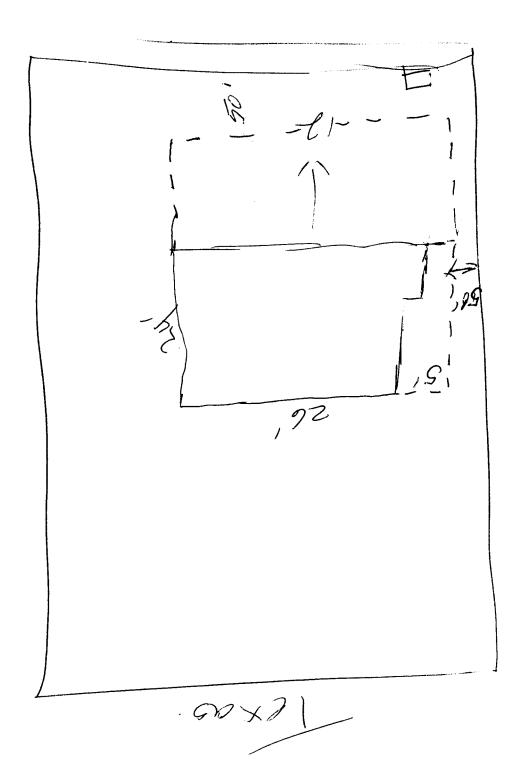

| 8世                                                                                                                                                                                                                                | Lot from gth                                                                                                                                                                     | · 5+ -      | ONSOU  | th side-                                                                                                                                                                                                                                 |
|-----------------------------------------------------------------------------------------------------------------------------------------------------------------------------------------------------------------------------------|----------------------------------------------------------------------------------------------------------------------------------------------------------------------------------|-------------|--------|------------------------------------------------------------------------------------------------------------------------------------------------------------------------------------------------------------------------------------------|
| \$5.                                                                                                                                                                                                                              | City                                                                                                                                                                             |             | County | PLAN # <u>Ø23761</u>                                                                                                                                                                                                                     |
|                                                                                                                                                                                                                                   | PUTCATION FOR THE PUA                                                                                                                                                            | NNTNG       |        |                                                                                                                                                                                                                                          |
| APPLICATION FOR THE PLANNING CLEARANCE FOR A BUILDING PERMIT<br>SUBMITTALS REQUIRED: (2) Plot Plans showing Parking, Landscaping, Setbacks to all<br>property lines, and all streets which abut the parcel:                       |                                                                                                                                                                                  |             |        |                                                                                                                                                                                                                                          |
| BLDG ADDRESS:<br>SUBDIVISION:<br>FILING #<br>TAX SCHEDULE NU<br><br>PROPERTY OWNER:<br>ADDRESS:<br>PHONE:                                                                                                                         | <u>849 Texas</u><br><u>Melms</u><br>BLK # <u>1</u> LOT #<br>MBER:<br><u>4.5 - 114 13-014</u><br><u>Mable Calhar</u><br><u>49 Texas</u><br><u>8 2170</u><br>WORK AND INTENDED USE | 17<br>6<br> |        | SQ FT OF BLDG: <u>BODERISTANDER</u><br>SQ FT OF LOT:<br>NUMBER OF FAMILY UNITS: <u></u><br>NUMBER OF BUILDINGS ON PARCEL<br>BEFORE THIS PLANNED CONSTRUCTION<br><u></u><br>USE OF ALL EXISTING BUILDINGS:<br><u></u><br><i>Mesidence</i> |
| building on to present residence.<br>Living quarters<br>************************************                                                                                                                                      |                                                                                                                                                                                  |             |        |                                                                                                                                                                                                                                          |
| ZONE:<br>ZTBACKS: F 2<br>RIGHT OF WAY:<br>MAXIMUM HEIGHT:<br>PARKING SPACES<br>LANDSCAPING/SCR                                                                                                                                    |                                                                                                                                                                                  |             |        | FLOOD PLAIN: YES NO<br>GEOLOGIC HAZARD: YES TO<br>CENSUS TRACT NUMBER: 5<br>SPECIAL CONDITIONS: 772-33                                                                                                                                   |
| **************************************                                                                                                                                                                                            |                                                                                                                                                                                  |             |        |                                                                                                                                                                                                                                          |
| I HEREBY ACKNOWLEDGE THAT I HAVE READ THIS APPLICATION AND THE ABOVE IS CORRECT AND I<br>AGREE TO COMPLY WITH THE REQUIREMENTS ABOVE. FAILURE TO COMPLY SHALL RESULT IN LEGAL<br>ACTION.<br>DATE APPROVED:<br>APPROVED BY:        |                                                                                                                                                                                  |             |        |                                                                                                                                                                                                                                          |
| la de la constante de la const<br>La constante de la constante de |                                                                                                                                                                                  |             |        |                                                                                                                                                                                                                                          |