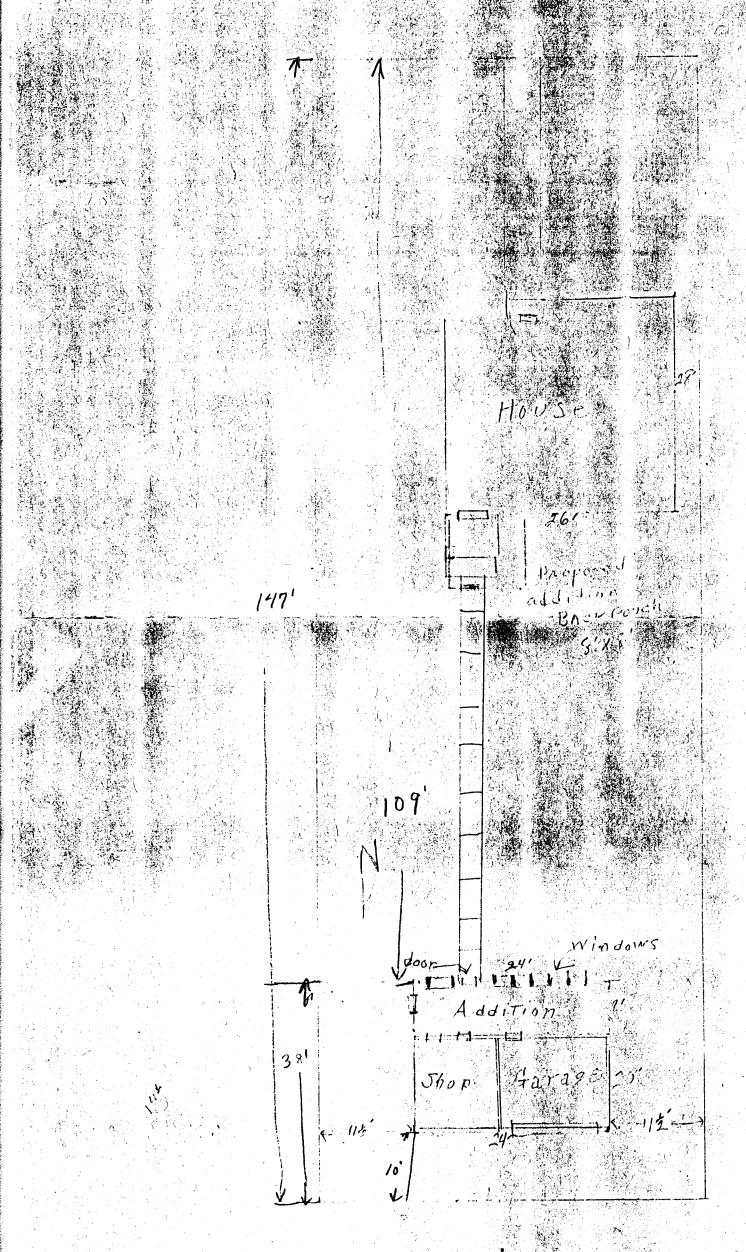

## PLANNING CLEARANCE GRAND JUNCTION PLANNING DEPARTMENT

| GRAND JUNCTION PLANNING DEPARTMENT                                                                                                                                                                                                                                                     |                                                                                              |
|----------------------------------------------------------------------------------------------------------------------------------------------------------------------------------------------------------------------------------------------------------------------------------------|----------------------------------------------------------------------------------------------|
| BLDG ADDRESS: 850 Texas                                                                                                                                                                                                                                                                | SQ. FT. OF BLDG: 64                                                                          |
| SUBDIVISION: Nelms                                                                                                                                                                                                                                                                     | SQ. FT. OF LOT: 6768                                                                         |
| FILING # BLK # LOT #                                                                                                                                                                                                                                                                   | NUMBER OF FAMILY UNITS:                                                                      |
| TAX SCHEDULE NUMBER:                                                                                                                                                                                                                                                                   | NUMBER OF BUILDINGS ON PARCEL                                                                |
| 2945-114-11-008                                                                                                                                                                                                                                                                        | BEFORE THIS PLANNED CONSTRUCTION:                                                            |
| PROPERTY OWNER: Watter H Katzer                                                                                                                                                                                                                                                        |                                                                                              |
| ADDRESS: 2025 N. 9th                                                                                                                                                                                                                                                                   | USE OF ALL EXISTING BUILDINGS:                                                               |
| PHONE: 341-8670                                                                                                                                                                                                                                                                        | _ dwelling unit/garage                                                                       |
| DESCRIPTION OF WORK AND INTENDED USE:                                                                                                                                                                                                                                                  | SUBMITTALS REQ'D: TWO (2) PLOT PLANS SHOWING PARKING, LAND-SCAPING, SETBACKS TO ALL PROPERTY |
| e closed back porch                                                                                                                                                                                                                                                                    | LINES, AND ALL STREETS WHICH ABUT<br>THE PARCEL.                                             |
| ******************                                                                                                                                                                                                                                                                     |                                                                                              |
| FOR OFFICE USE                                                                                                                                                                                                                                                                         | ONLY                                                                                         |
| zone: <u>ASF</u> 8                                                                                                                                                                                                                                                                     | floodplain: Yes no $\stackrel{\textstyle \chi}{}$                                            |
|                                                                                                                                                                                                                                                                                        | GEOLOGIC HAZARD: YES NO                                                                      |
| MAXIMIM HEIGHT: 1//4                                                                                                                                                                                                                                                                   | CENSUS TRACT #: 5                                                                            |
| PARKING SPACES REO'D: 1//H                                                                                                                                                                                                                                                             | TRAFFIC ZONE: 33                                                                             |
| LANDSCAPING/SCREENING: 1/1/4                                                                                                                                                                                                                                                           | SPECIAL CONDITIONS:                                                                          |
| ,                                                                                                                                                                                                                                                                                      | DIBETAL CONDITIONS.                                                                          |
|                                                                                                                                                                                                                                                                                        |                                                                                              |
| ANY MODIFICATION TO THIS APPROVED PLANNING CLEARANCE MUST BE APPROVED, IN WRITING, BY THS DEPARTMENT. THE STRUCTURE APPROVED BY THIS APPLICATION CANNOT BE OCCUPIED UNTIL A CERTIFICATE OF OCCUPANCY (C.O.) IS ISSUED BY THE BUILDING DEPARTMENT (SECTION 307, UNIFORM BUILDING CODE.) |                                                                                              |
| ANY LANDSCAPING REQUIRED BY THIS PERMIT SHALL BE MAINTAINED IN AN ACCEPTABLE AN HEALTHY CONDITION. THE REPLACEMENT OF ANY VEGETATION MATERIALS THAT DIE OR ARE IN AN UNHEALTHY CONDITION SHALL BE REQUIRED.                                                                            |                                                                                              |
| I HEREBY ACKNOWLEDGE THAT I HAVE READ THIS APPLICATION AND THE ABOVE IS CORRECT AND I AGREE TO COMPLY WITH THE REQUIREMENTS ABOVE. FAILURE TO COMPLY SHALL RESUL IN LEGAL ACTION.                                                                                                      |                                                                                              |
| DATE APPROVED: 6/26/85                                                                                                                                                                                                                                                                 | Watter It Rotal                                                                              |
| APPROVED BY: Kathy Portmer (BG)                                                                                                                                                                                                                                                        | SIGNATURE                                                                                    |