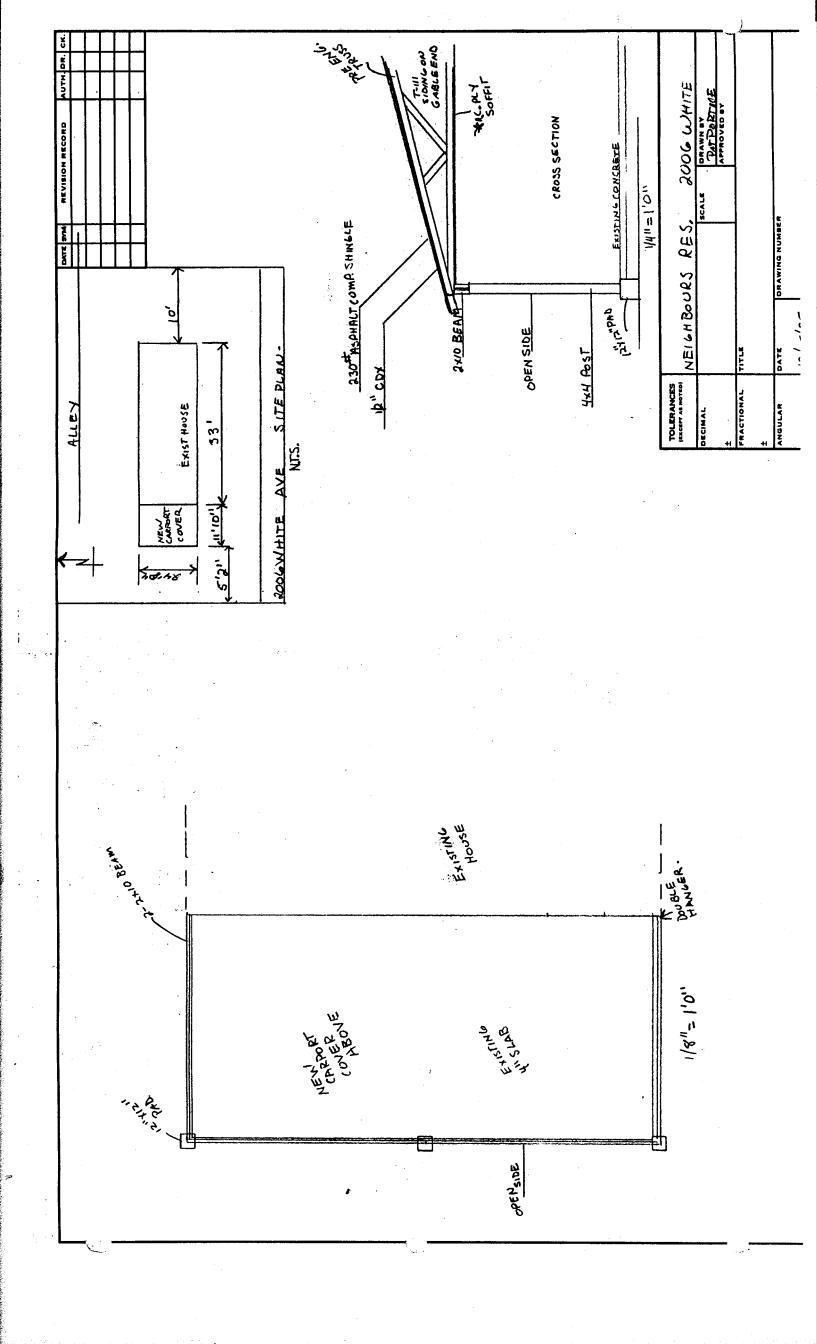

| DATE SUBMITTED: | 126/85 |
|-----------------|--------|
|                 |        |

PERMIT # 24651

|                                                                                                                                                                                                                                                                                        | ٧ مـــــ ١٠                                                                     |  |
|----------------------------------------------------------------------------------------------------------------------------------------------------------------------------------------------------------------------------------------------------------------------------------------|---------------------------------------------------------------------------------|--|
| PI ANNING (                                                                                                                                                                                                                                                                            | CLEARANCE                                                                       |  |
| GRAND JUNCTION PL                                                                                                                                                                                                                                                                      | _                                                                               |  |
| BLDG ADDRESS: 2006 WHITE AVE                                                                                                                                                                                                                                                           | SQ. FT. OF BLDG: 1/10"x 24'8"                                                   |  |
| SUBDIVISION: EAST MAIN ST. ADDITION                                                                                                                                                                                                                                                    | SQ. FT. OF LOT:                                                                 |  |
| Filing # BLK # 7 LOT # 15                                                                                                                                                                                                                                                              | NUMBER OF FAMILY UNITS:                                                         |  |
| TAX SCHEDULE NUMBER:                                                                                                                                                                                                                                                                   | NUMBER OF BUILDINGS ON PARCEL BEFORE THIS PLANNED CONSTRUCTION:                 |  |
| 2945-134-01-016                                                                                                                                                                                                                                                                        | DEFORE THIS PHANNED CONSTRUCTION:                                               |  |
| PROPERTY OWNER: FLOYD NEIGHBOURS                                                                                                                                                                                                                                                       | USE OF ALL EXISTING BUILDINGS:                                                  |  |
| ADDRESS: 2006 WHITE AVE                                                                                                                                                                                                                                                                | USE OF ALL EXISTING BUILDINGS;                                                  |  |
| PHONE:                                                                                                                                                                                                                                                                                 |                                                                                 |  |
| DESCRIPTION OF WORK AND INTENDED USE:                                                                                                                                                                                                                                                  | SUBMITTALS REQ'D: TWO (2) PLOT PLANS SHOWING PARKING, LAND-                     |  |
| CARPORT ADDITION - OPEN SIDES                                                                                                                                                                                                                                                          | SCAPING, SETBACKS TO ALL PROPERTY LINES, AND ALL STREETS WHICH ABUT THE PARCEL. |  |
| *****                                                                                                                                                                                                                                                                                  | *********                                                                       |  |
| FOR OFFICE                                                                                                                                                                                                                                                                             | . 1                                                                             |  |
| ZONE: RML-32                                                                                                                                                                                                                                                                           | FLOODPLAIN: YES NO X                                                            |  |
| SETBACKS: F 45' S 10' R 20'                                                                                                                                                                                                                                                            | GEOLOGIC HAZARD: YES NO                                                         |  |
| MAXIMUM HEIGHT:                                                                                                                                                                                                                                                                        | CENSUS TRACT #: 7                                                               |  |
| PARKING SPACES REQ'D:                                                                                                                                                                                                                                                                  | TRAFFIC ZONE: 40                                                                |  |
| LANDSCAPING/SCREENING:                                                                                                                                                                                                                                                                 |                                                                                 |  |
|                                                                                                                                                                                                                                                                                        | special conditions: 51 side yourd<br>subsich Okay for open sided Corpor         |  |
| ANY MODIFICATION TO THIS APPROVED PLANNING CLEARANCE MUST BE APPROVED, IN WRITING, BY THS DEPARTMENT. THE STRUCTURE APPROVED BY THIS APPLICATION CANNOT BE OCCUPIED UNTIL A CERTIFICATE OF OCCUPANCY (C.O.) IS ISSUED BY THE BUILDING DEPARTMENT (SECTION 307, UNIFORM BUILDING CODE.) |                                                                                 |  |
| ANY LANDSCAPING REQUIRED BY THIS PERMI<br>AN HEALTHY CONDITION. THE REPLACEMENT<br>OR ARE IN AN UNHEALTHY CONDITION SHALL                                                                                                                                                              | OF ANY VEGETATION MATERIALS THAT DIE                                            |  |
| I HEREBY ACKNOWLEDGE THAT I HAVE READ ORRECT AND I AGREE TO COMPLY WITH THE COMPLY SHALL RESUL IN LEGAL ACTION.                                                                                                                                                                        |                                                                                 |  |
| APPROVED BY: 12/26/85                                                                                                                                                                                                                                                                  | A Third A Third                                                                 |  |
| APPROVED BY: Alisted                                                                                                                                                                                                                                                                   | SIGNATURE                                                                       |  |