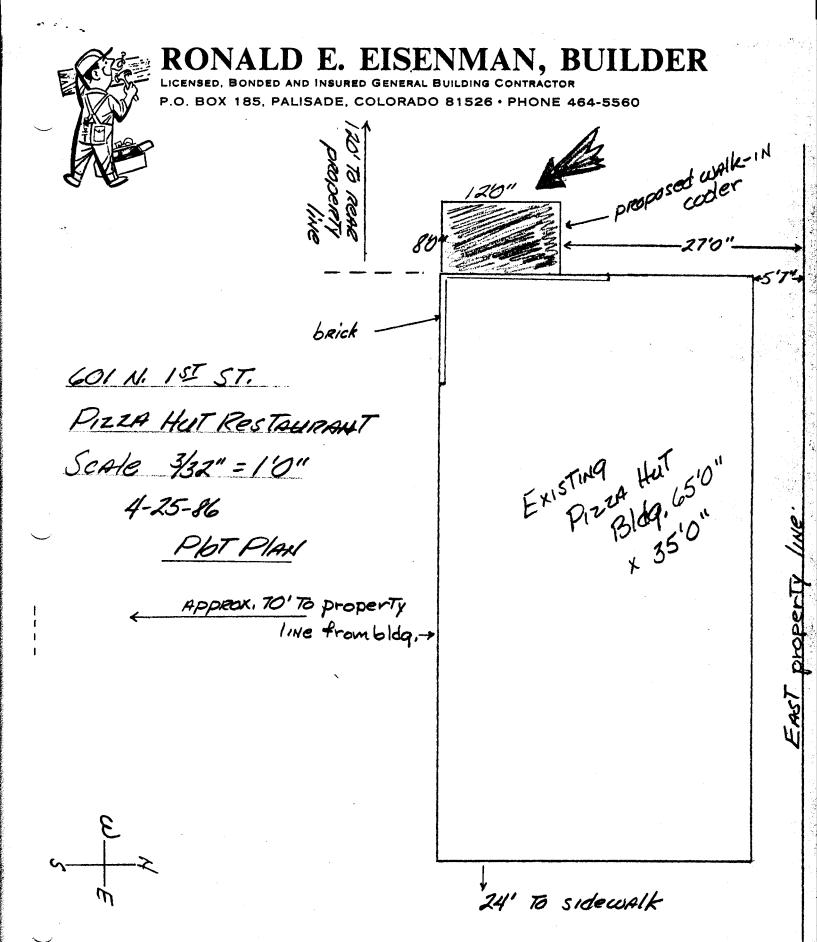

| אייע מ | SUBMITTED: | 41 | 25      | ) R |
|--------|------------|----|---------|-----|
| DAIL   | SUBMITTED: |    | <u></u> |     |

PERMIT # <u>35 364</u>

|                                                                                                                                                                                                                                                                                        | FEE \$500,                                                                      |  |  |  |  |
|----------------------------------------------------------------------------------------------------------------------------------------------------------------------------------------------------------------------------------------------------------------------------------------|---------------------------------------------------------------------------------|--|--|--|--|
| PLANNING CL<br>GRAND JUNCTION PLANNI                                                                                                                                                                                                                                                   |                                                                                 |  |  |  |  |
| BLDG ADDRESS: 60/ N. 1ST                                                                                                                                                                                                                                                               | SQ. FT. OF BLDG: 964                                                            |  |  |  |  |
| SUBDIVISION:                                                                                                                                                                                                                                                                           | SQ. FT. OF LOT:                                                                 |  |  |  |  |
| FILING # BLK # LOT #                                                                                                                                                                                                                                                                   | NUMBER OF FAMILY UNITS:                                                         |  |  |  |  |
| TAX SCHEDULE NUMBER:                                                                                                                                                                                                                                                                   | NUMBER OF BUILDINGS ON PARCEL<br>BEFORE THIS PLANNED CONSTRUCTION:              |  |  |  |  |
| 2945-151-15-001                                                                                                                                                                                                                                                                        | BEFORE THIS PLANNED CONSTRUCTION:                                               |  |  |  |  |
| PROPERTY OWNER: CAPITAL MARGICENT                                                                                                                                                                                                                                                      | ENT                                                                             |  |  |  |  |
| ADDRESS: 1005 N. 127 G.J., CO                                                                                                                                                                                                                                                          | USE OF ALL EXISTING BUILDINGS:                                                  |  |  |  |  |
| PHONE: 242-3520                                                                                                                                                                                                                                                                        |                                                                                 |  |  |  |  |
| DESCRIPTION OF WORK AND INTENDED USE:                                                                                                                                                                                                                                                  | SUBMITTALS REQ'D: TWO (2) PLOT<br>PLANS SHOWING PARKING, LAND-                  |  |  |  |  |
| INSTALL WALK-IN COOLER                                                                                                                                                                                                                                                                 | SCAPING, SETBACKS TO ALL PROPERTY LINES, AND ALL STREETS WHICH ABUT THE PARCEL. |  |  |  |  |
| **************************************                                                                                                                                                                                                                                                 |                                                                                 |  |  |  |  |
| zone:                                                                                                                                                                                                                                                                                  | FLOODPLAIN: YES NO 🔀                                                            |  |  |  |  |
| SETBACKS: FAIR S O R O                                                                                                                                                                                                                                                                 | GEOLOGIC HAZARD: YES NO X                                                       |  |  |  |  |
| MAXIMUM HEIGHT:                                                                                                                                                                                                                                                                        | CENSUS TRACT #: 3                                                               |  |  |  |  |
| DARKING CDACEC DECID.                                                                                                                                                                                                                                                                  | traffic zone: 4v                                                                |  |  |  |  |
| LANDSCAPING/SCREENING:                                                                                                                                                                                                                                                                 | SPECIAL CONDITIONS:                                                             |  |  |  |  |
|                                                                                                                                                                                                                                                                                        | SPECIAL CONDITIONS:                                                             |  |  |  |  |
| **********                                                                                                                                                                                                                                                                             | *******                                                                         |  |  |  |  |
| ANY MODIFICATION TO THIS APPROVED PLANNING CLEARANCE MUST BE APPROVED, IN WRITING, BY THS DEPARTMENT. THE STRUCTURE APPROVED BY THIS APPLICATION CANNOT BE OCCUPIED UNTIL A CERTIFICATE OF OCCUPANCY (C.O.) IS ISSUED BY THE BUILDING DEPARTMENT (SECTION 307, UNIFORM BUILDING CODE.) |                                                                                 |  |  |  |  |
| ANY LANDSCAPING REQUIRED BY THIS PERMIT SH<br>AN HEALTHY CONDITION. THE REPLACEMENT OF<br>OR ARE IN AN UNHEALTHY CONDITION SHALL BE                                                                                                                                                    | ANY VEGETATION MATERIALS THAT DIE                                               |  |  |  |  |
| I HEREBY ACKNOWLEDGE THAT I HAVE READ THIS CORRECT AND I AGREE TO COMPLY WITH THE REQUONDERS SHALL RESUL IN LEGAL ACTION.                                                                                                                                                              |                                                                                 |  |  |  |  |
| DATE APPROVED: $4/25/8$                                                                                                                                                                                                                                                                |                                                                                 |  |  |  |  |
| APPROVED BY: And Q. Wetzul                                                                                                                                                                                                                                                             | SIGNATURE                                                                       |  |  |  |  |