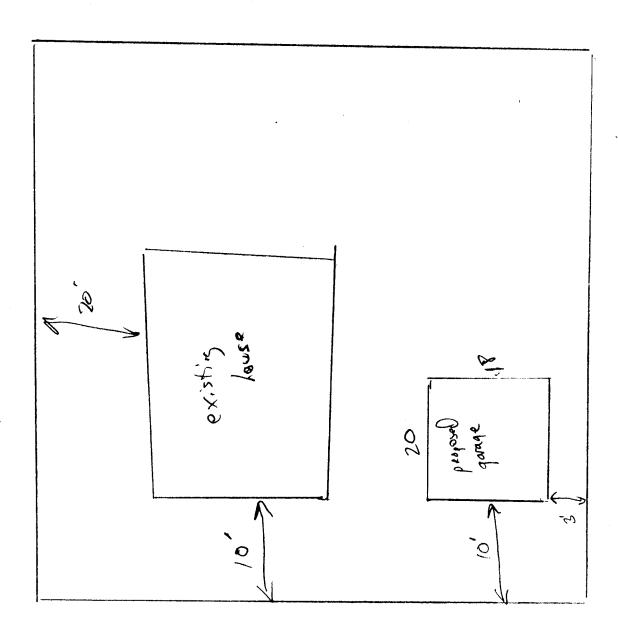

|                                                                                                                                                                                                                                                                                        | FEE                                                                                           |  |  |  |  |
|----------------------------------------------------------------------------------------------------------------------------------------------------------------------------------------------------------------------------------------------------------------------------------------|-----------------------------------------------------------------------------------------------|--|--|--|--|
| PLANNING CLEARANCE GRAND JUNCTION PLANNING DEPARTMENT                                                                                                                                                                                                                                  |                                                                                               |  |  |  |  |
| BLDG ADDRESS: 404 No 24Th                                                                                                                                                                                                                                                              | SQ. FT. OF BLDG:                                                                              |  |  |  |  |
| SUBDIVISION: Mesa Gardens                                                                                                                                                                                                                                                              | SQ. FT. OF LOT:                                                                               |  |  |  |  |
| FILING # BLK # LOT #/                                                                                                                                                                                                                                                                  | NUMBER OF FAMILY UNITS:                                                                       |  |  |  |  |
| TAX SCHEDULE NUMBER:                                                                                                                                                                                                                                                                   | NUMBER OF BUILDINGS ON PARCEL BEFORE THIS PLANNED CONSTRUCTION:                               |  |  |  |  |
| 2945-131-13-015                                                                                                                                                                                                                                                                        | BEFORE THIS PHANNED CONSTRUCTION:                                                             |  |  |  |  |
| PROPERTY OWNER: Marie Paller                                                                                                                                                                                                                                                           | USE OF ALL EXISTING BUILDINGS:                                                                |  |  |  |  |
| ADDRESS: Above                                                                                                                                                                                                                                                                         | Q.4                                                                                           |  |  |  |  |
| PHONE:                                                                                                                                                                                                                                                                                 |                                                                                               |  |  |  |  |
| DESCRIPTION OF WORK AND INTENDED USE:                                                                                                                                                                                                                                                  | SUBMITTALS REQ'D: TWO (2) PLOT PLANS SHOWING PARKING, LAND- SCAPING, SETBACKS TO ALL PROPERTY |  |  |  |  |
| Garage.                                                                                                                                                                                                                                                                                | LINES, AND ALL STREETS WHICH ABUT THE PARCEL.                                                 |  |  |  |  |
|                                                                                                                                                                                                                                                                                        |                                                                                               |  |  |  |  |
| FOR OFFICE US                                                                                                                                                                                                                                                                          | BONLY                                                                                         |  |  |  |  |
| ZONE: RSE                                                                                                                                                                                                                                                                              | FLOODPLAIN: YES NO                                                                            |  |  |  |  |
| SETBACKS: F S R                                                                                                                                                                                                                                                                        | GEOLOGIC HAZARD: YES NOX                                                                      |  |  |  |  |
| MAXIMUM HEIGHT:                                                                                                                                                                                                                                                                        |                                                                                               |  |  |  |  |
| PARKING SPACES REQ'D:                                                                                                                                                                                                                                                                  | CENSUS TRACT #:                                                                               |  |  |  |  |
| LANDSCAPING/SCREENING:                                                                                                                                                                                                                                                                 |                                                                                               |  |  |  |  |
|                                                                                                                                                                                                                                                                                        | SPECIAL CONDITIONS: Variance granice                                                          |  |  |  |  |
|                                                                                                                                                                                                                                                                                        | 8/7/86 Sideyard                                                                               |  |  |  |  |
| ANY MODIFICATION TO THIS APPROVED PLANNING CLEARANCE MUST BE APPROVED, IN WRITING, BY THS DEPARTMENT. THE STRUCTURE APPROVED BY THIS APPLICATION CANNOT BE OCCUPIED UNTIL A CERTIFICATE OF OCCUPANCY (C.O.) IS ISSUED BY THE BUILDING DEPARTMENT (SECTION 307, UNIFORM BUILDING CODE.) |                                                                                               |  |  |  |  |
| ANY LANDSCAPING REQUIRED BY THIS PERMIT SHALL BE MAINTAINED IN AN ACCEPTABLE AN HEALTHY CONDITION. THE REPLACEMENT OF ANY VEGETATION MATERIALS THAT DIE OR ARE IN AN UNHEALTHY CONDITION SHALL BE REQUIRED.                                                                            |                                                                                               |  |  |  |  |
| I HEREBY ACKNOWLEDGE THAT I HAVE READ THIS APPLICATION AND THE ABOVE IS ORRECT AND I AGREE TO COMPLY WITH THE REQUIREMENTS ABOVE. FAILURE TO SMPLY SHALL RESUL IN LEGAL ACTION.                                                                                                        |                                                                                               |  |  |  |  |
| DATE APPROVED: 25/26                                                                                                                                                                                                                                                                   | RE MM                                                                                         |  |  |  |  |
| APPROVED BY:                                                                                                                                                                                                                                                                           | SIGNATURE                                                                                     |  |  |  |  |