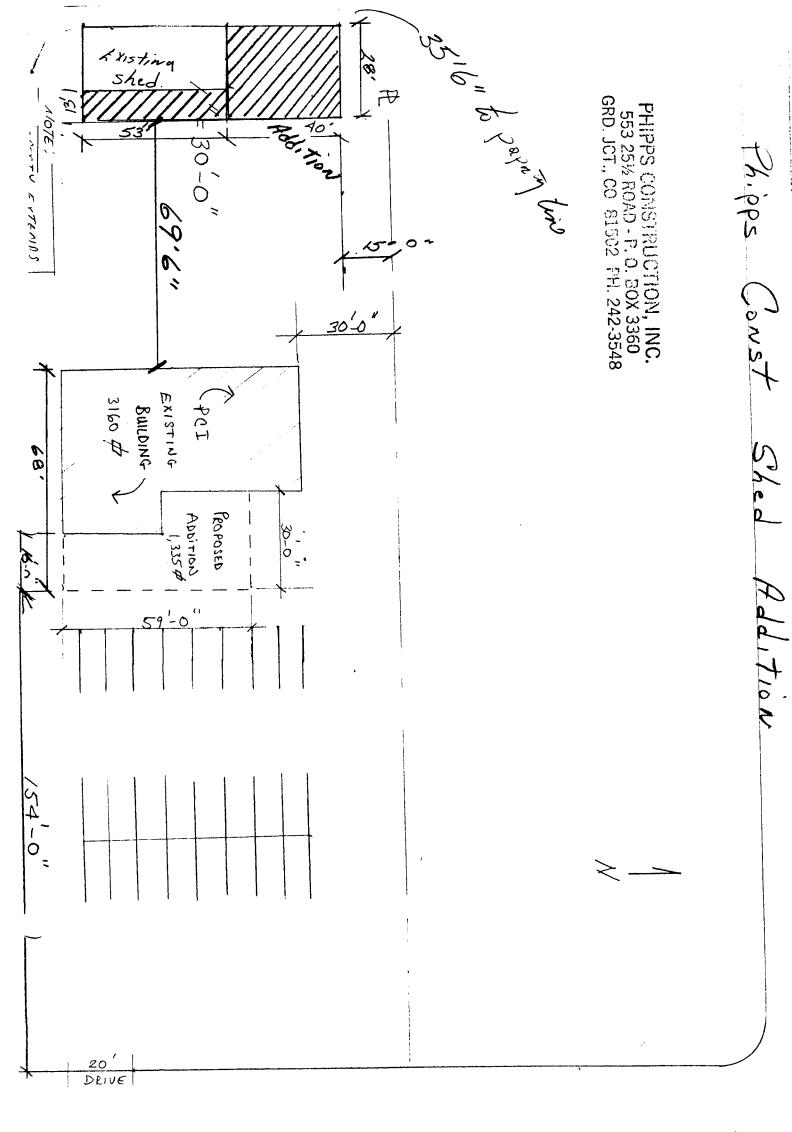

| DATE SUBMITTED: 9/11/86                | PERMIT # 26183  FEE 10 20/100                                                                                                              |
|----------------------------------------|--------------------------------------------------------------------------------------------------------------------------------------------|
| PLANNING C<br>GRAND JUNCTION PLAN      | LEARANCE                                                                                                                                   |
| BLDG ADDRESS: 553 25% RQ               | SQ. FT. OF BLDG:                                                                                                                           |
| SUBDIVISION: Phipps & Scott Sob        | SQ. FT. OF LOT:                                                                                                                            |
| FILING # BLK # LOT #_/_                | NUMBER OF FAMILY UNITS:                                                                                                                    |
| TAX SCHEDULE NUMBER:                   | NUMBER OF BUILDINGS ON PARCEL BEFORE THIS PLANNED CONSTRUCTION:                                                                            |
| 2945-102-21-001                        | 2                                                                                                                                          |
| ADDRESS: Above                         | USE OF ALL EXISTING BUILDINGS:                                                                                                             |
| PHONE:                                 | (Dm:                                                                                                                                       |
| DESCRIPTION OF WORK AND INTENDED USE:  | SUBMITTALS REQ'D: TWO (2) PLOT PLANS SHOWING PARKING, LAND-SCAPING, SETBACKS TO ALL PROPERTY LINES, AND ALL STREETS WHICH ABUT THE PARCEL. |
| ************************************** | **************************************                                                                                                     |
| ZONE:                                  | FLOODPLAIN: YES NO                                                                                                                         |
| SETBACKS: F S R                        | GEOLOGIC<br>HAZARD: YES NO K                                                                                                               |
| MAXIMUM HEIGHT:                        | CENSUS TRACT #:                                                                                                                            |
| PARKING SPACES REQ'D:                  | 1 4                                                                                                                                        |
| LANDSCAPING/SCREENING:                 | TRAFFIC ZONE: / C  SPECIAL CONDITIONS:                                                                                                     |