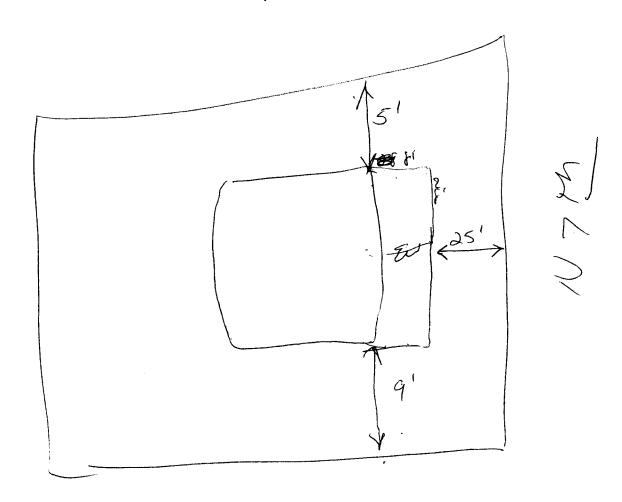

| date submitted: $8-21-86$                                                                                                                                                                                                                                                              | PERMIT # 26005<br>FEE \$500                                                                                                                |
|----------------------------------------------------------------------------------------------------------------------------------------------------------------------------------------------------------------------------------------------------------------------------------------|--------------------------------------------------------------------------------------------------------------------------------------------|
| PLANNING CLEARANCE  GRAND JUNCTION PLANNING DEPARTMENT                                                                                                                                                                                                                                 |                                                                                                                                            |
| BLDG ADDRESS: 1507 N 742                                                                                                                                                                                                                                                               | sq. ft. of bldg: $28'\chi \delta'$                                                                                                         |
| SUBDIVISION:                                                                                                                                                                                                                                                                           | SQ. FT. OF LOT:                                                                                                                            |
| FILING # BLK # LOT #                                                                                                                                                                                                                                                                   | NUMBER OF FAMILY UNITS:                                                                                                                    |
| TAX SCHEDULE NUMBER:<br>2945-114-00-020                                                                                                                                                                                                                                                | NUMBER OF BUILDINGS ON PARCEL BEFORE THIS PLANNED CONSTRUCTION:                                                                            |
| PROPERTY OWNER: DUNWOUS COLL                                                                                                                                                                                                                                                           |                                                                                                                                            |
| ADDRESS: Same                                                                                                                                                                                                                                                                          | WESIDENCE                                                                                                                                  |
| PHONE: 342-7396  DESCRIPTION OF WORK AND INTENDED USE:  PATIO AWNING                                                                                                                                                                                                                   | SUBMITTALS REQ'D: TWO (2) PLOT PLANS SHOWING PARKING, LAND-SCAPING, SETBACKS TO ALL PROPERTY LINES, AND ALL STREETS WHICH ABUT THE PARCEL. |
| **************************************                                                                                                                                                                                                                                                 |                                                                                                                                            |
| ZONE: RMF-32                                                                                                                                                                                                                                                                           | FLOODPLAIN: YES NOX                                                                                                                        |
| SETBACKS: F 20' S 10' R 20'                                                                                                                                                                                                                                                            | GEOLOGIC HAZARD: YES NOX                                                                                                                   |
| MAXIMUM HEIGHT:                                                                                                                                                                                                                                                                        | CENSUS TRACT #:                                                                                                                            |
| PARKING SPACES REQ'D:                                                                                                                                                                                                                                                                  | TRAFFIC ZONE: 34                                                                                                                           |
| enclosed Potio, you must come buch in again                                                                                                                                                                                                                                            | SPECIAL CONDITIONS: Open Patro                                                                                                             |
| SET back requirement mujertend into setback area up to 4 ft.                                                                                                                                                                                                                           |                                                                                                                                            |
| ANY MODIFICATION TO THIS APPROVED PLANNING CLEARANCE MUST BE APPROVED, IN WRITING, BY THS DEPARTMENT. THE STRUCTURE APPROVED BY THIS APPLICATION CANNOT BE OCCUPIED UNTIL A CERTIFICATE OF OCCUPANCY (C.O.) IS ISSUED BY THE BUILDING DEPARTMENT (SECTION 307, UNIFORM BUILDING CODE.) |                                                                                                                                            |
| ANY LANDSCAPING REQUIRED BY THIS PERMIT SHALL BE MAINTAINED IN AN ACCEPTABLE AN HEALTHY CONDITION. THE REPLACEMENT OF ANY VEGETATION MATERIALS THAT DIE OR ARE IN AN UNHEALTHY CONDITION SHALL BE REQUIRED.                                                                            |                                                                                                                                            |
| I HEREBY ACKNOWLEDGE THAT I HAVE READ THIS APPLICATION AND THE ABOVE IS CORRECT AND I AGREE TO COMPLY WITH THE REQUIREMENTS ABOVE. FAILURE TO COMPLY SHALL RESUL IN LEGAL ACTION.                                                                                                      |                                                                                                                                            |