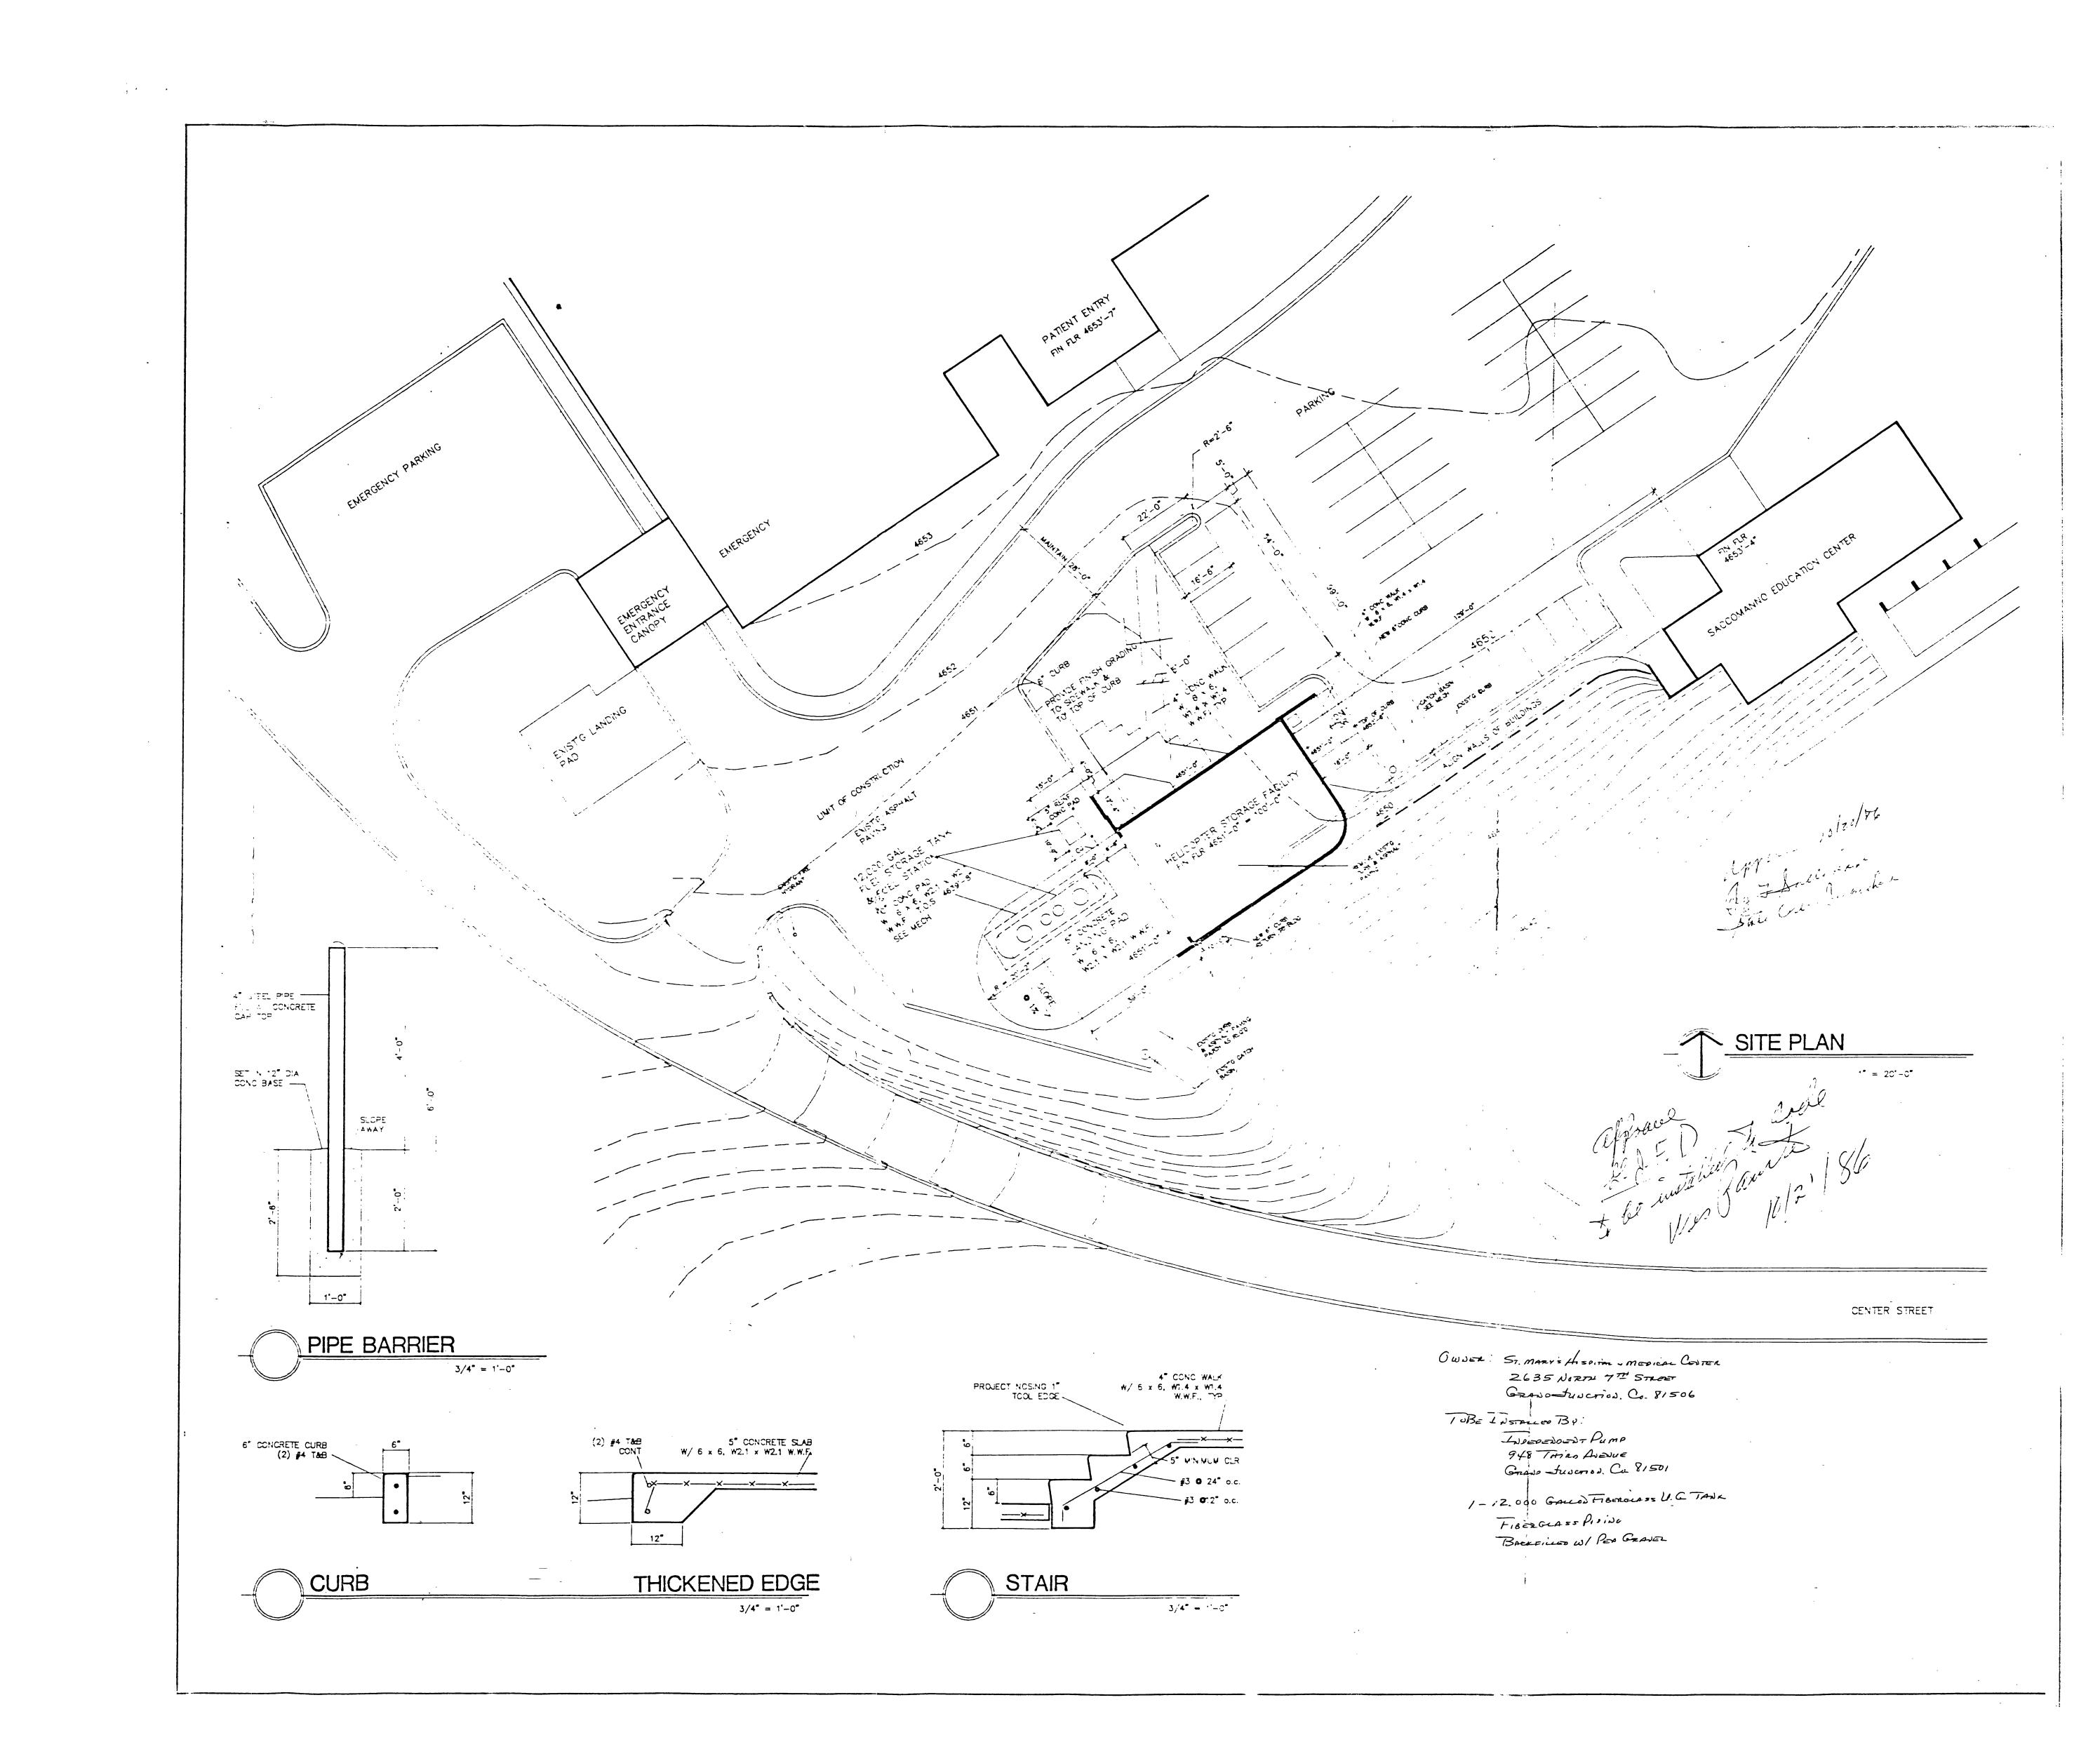

## PLANNING CLEARANCE

| GRAND JUNCTION PLANNING DEPARTMENT                                                                                                                                                                                                                                                                                                                                                                                                                                                                                                                                                                                                                                                                                          |                                                                                               |
|-----------------------------------------------------------------------------------------------------------------------------------------------------------------------------------------------------------------------------------------------------------------------------------------------------------------------------------------------------------------------------------------------------------------------------------------------------------------------------------------------------------------------------------------------------------------------------------------------------------------------------------------------------------------------------------------------------------------------------|-----------------------------------------------------------------------------------------------|
| BLDG ADDRESS: 2635 N. 7th Street                                                                                                                                                                                                                                                                                                                                                                                                                                                                                                                                                                                                                                                                                            | SQ. FT. OF BLDG:                                                                              |
| UBDIVISION:                                                                                                                                                                                                                                                                                                                                                                                                                                                                                                                                                                                                                                                                                                                 | SQ. FT. OF LOT:                                                                               |
| FILING # BLK # LOT #                                                                                                                                                                                                                                                                                                                                                                                                                                                                                                                                                                                                                                                                                                        | NUMBER OF FAMILY UNITS:                                                                       |
| TAX SCHEDULE NUMBER:  2945-1/2-00-97/                                                                                                                                                                                                                                                                                                                                                                                                                                                                                                                                                                                                                                                                                       | NUMBER OF BUILDINGS ON PARCEL BEFORE THIS PLANNED CONSTRUCTION:                               |
| ADDRESS: 2635 N. 7Th STREET                                                                                                                                                                                                                                                                                                                                                                                                                                                                                                                                                                                                                                                                                                 | USE OF ALL EXISTING BUILDINGS:                                                                |
| PHONE: 244-2273                                                                                                                                                                                                                                                                                                                                                                                                                                                                                                                                                                                                                                                                                                             |                                                                                               |
| DESCRIPTION OF WORK AND INTENDED USE:                                                                                                                                                                                                                                                                                                                                                                                                                                                                                                                                                                                                                                                                                       | SUBMITTALS REQ'D: TWO (2) PLOT PLANS SHOWING PARKING, LAND- SCAPING, SETBACKS TO ALL PROPERTY |
| TADK AT HELIPAD                                                                                                                                                                                                                                                                                                                                                                                                                                                                                                                                                                                                                                                                                                             | LINES, AND ALL STREETS WHICH ABUT THE PARCEL.                                                 |
| ************                                                                                                                                                                                                                                                                                                                                                                                                                                                                                                                                                                                                                                                                                                                |                                                                                               |
| FOR OFFICE USI                                                                                                                                                                                                                                                                                                                                                                                                                                                                                                                                                                                                                                                                                                              | BONLY                                                                                         |
| zone: PB                                                                                                                                                                                                                                                                                                                                                                                                                                                                                                                                                                                                                                                                                                                    | FLOODPLAIN: YES NO                                                                            |
| SETBACKS: F S R                                                                                                                                                                                                                                                                                                                                                                                                                                                                                                                                                                                                                                                                                                             | GEOLOGIC HAZARD: YES NO                                                                       |
| AXIMUM HEIGHT:                                                                                                                                                                                                                                                                                                                                                                                                                                                                                                                                                                                                                                                                                                              |                                                                                               |
| PARKING SPACES REQ'D:                                                                                                                                                                                                                                                                                                                                                                                                                                                                                                                                                                                                                                                                                                       | CENSUS TRACT #:                                                                               |
| LANDSCAPING/SCREENING:                                                                                                                                                                                                                                                                                                                                                                                                                                                                                                                                                                                                                                                                                                      | TRAFFIC ZONE:  SPECIAL CONDITIONS:                                                            |
|                                                                                                                                                                                                                                                                                                                                                                                                                                                                                                                                                                                                                                                                                                                             | SPECIAL CONDITIONS.                                                                           |
| ANY MODIFICATION TO THIS APPROVED PLANNING CLEARANCE MUST BE APPROVED, IN WRITING, BY THS DEPARTMENT. THE STRUCTURE APPROVED BY THIS APPLICATION CANNOT BE OCCUPIED UNTIL A CERTIFICATE OF OCCUPANCY (C.O.) IS ISSUED BY THE BUILDING DEPARTMENT (SECTION 307, UNIFORM BUILDING CODE.)  ANY LANDSCAPING REQUIRED BY THIS PERMIT SHALL BE MAINTAINED IN AN ACCEPTABLE AN HEALTHY CONDITION. THE REPLACEMENT OF ANY VEGETATION MATERIALS THAT DIE OR ARE IN AN UNHEALTHY CONDITION SHALL BE REQUIRED.  HEREBY ACKNOWLEDGE THAT I HAVE READ THIS APPLICATION AND THE ABOVE IS DIRECT AND I AGREE TO COMPLY WITH THE REQUIREMENTS ABOVE. FAILURE TO COMPLY SHALL RESUL IN LEGAL ACTION.  DATE APPROVED:  PROVED BY:  PROVED BY: |                                                                                               |
|                                                                                                                                                                                                                                                                                                                                                                                                                                                                                                                                                                                                                                                                                                                             |                                                                                               |