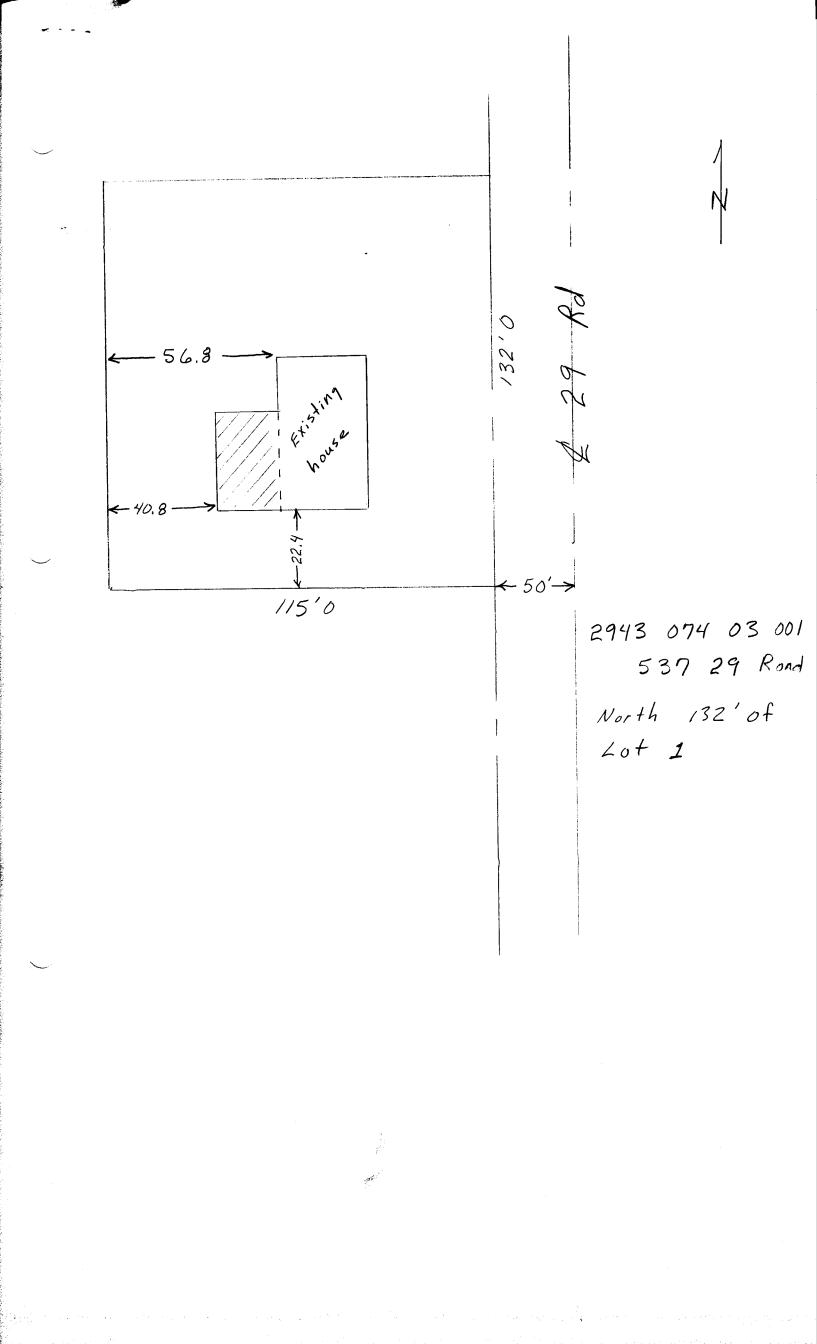

| DATE SUBMITTED: 6 20 186                                                                                                                                                                                                                                                                                    | PERMIT # 25643                                                                                                                                                                 |
|-------------------------------------------------------------------------------------------------------------------------------------------------------------------------------------------------------------------------------------------------------------------------------------------------------------|--------------------------------------------------------------------------------------------------------------------------------------------------------------------------------|
| PLANNING C                                                                                                                                                                                                                                                                                                  | LEARANCE                                                                                                                                                                       |
| BLDG ADDRESS: 537-29 ROAD                                                                                                                                                                                                                                                                                   | SQ. FT. OF BLDG: 16' X 2 2'                                                                                                                                                    |
| SUBDIVISION: CANNON Sub.                                                                                                                                                                                                                                                                                    | SQ. FT. OF LOT:                                                                                                                                                                |
| FILING # BLK # LOT #                                                                                                                                                                                                                                                                                        | NUMBER OF FAMILY UNITS:                                                                                                                                                        |
| TAX SCHEDULE NUMBER:                                                                                                                                                                                                                                                                                        | NUMBER OF BUILDINGS ON PARCEL<br>BEFORE THIS PLANNED CONSTRUCTION:                                                                                                             |
| PROPERTY OWNER: <u>Robert A. Hoy</u> t<br>ADDRESS: <u>537-29</u> Rond                                                                                                                                                                                                                                       | USE OF ALL EXISTING BUILDINGS:                                                                                                                                                 |
| PHONE: 2 434-1646                                                                                                                                                                                                                                                                                           | residence                                                                                                                                                                      |
| DESCRIPTION OF WORK AND INTENDED USE:<br>Add on 16' x 22' bedroom                                                                                                                                                                                                                                           | SUBMITTALS REQ'D: TWO (2) PLOT<br>PLANS SHOWING PARKING, LAND-<br>SCAPING, SETBACKS TO ALL PROPERTY<br>LINES, AND ALL STREETS WHICH ABUT<br>THE PARCEL.                        |
| **************************************                                                                                                                                                                                                                                                                      | **************************************                                                                                                                                         |
| ZONE: <u>RSF-8</u>                                                                                                                                                                                                                                                                                          | FLOODPLAIN: YES NO 📈                                                                                                                                                           |
| SETBACKS: F $M A$ S S R 15                                                                                                                                                                                                                                                                                  | GEOLOGIC<br>HAZARD: YES NO X                                                                                                                                                   |
| MAXIMUM HEIGHT:N/A                                                                                                                                                                                                                                                                                          | CENSUS TRACT #: $6$                                                                                                                                                            |
| PARKING SPACES REQ'D: $\frac{\sqrt{ \alpha }}{ \alpha }$                                                                                                                                                                                                                                                    | TRAFFIC ZONE: $\frac{30}{30}$                                                                                                                                                  |
| LANDSCAPING/SCREENING:                                                                                                                                                                                                                                                                                      | SPECIAL CONDITIONS:                                                                                                                                                            |
| <u></u>                                                                                                                                                                                                                                                                                                     |                                                                                                                                                                                |
| ANY MODIFICATION TO THIS APPROVED PLANN<br>WRITING, BY THS DEPARTMENT. THE STRUCTU<br>CANNOT BE OCCUPIED UNTIL A CERTIFICATE<br>BUILDING DEPARTMENT (SECTION 307, UNIFOR<br>ANY LANDSCAPING REQUIRED BY THIS PERMIT<br>AN HEALTHY CONDITION. THE REPLACEMENT CO<br>OR ARE IN AN UNHEALTHY CONDITION SHALL F | URE APPROVED BY THIS APPLICATION<br>OF OCCUPANCY (C.O.) IS ISSUED BY THE<br>RM BUILDING CODE.)<br>SHALL BE MAINTAINED IN AN ACCEPTABLE<br>OF ANY VEGETATION MATERIALS THAT DIE |
| I HEREBY ACKNOWLEDGE THAT I HAVE READ TH<br>CORRECT AND I AGREE TO COMPLY WITH THE H<br>COMPLY SHALL RESUL IN LEGAL ACTION.                                                                                                                                                                                 |                                                                                                                                                                                |
| DATE APPROVED: 6/20/86<br>APPROVED BY:                                                                                                                                                                                                                                                                      | Alt & F                                                                                                                                                                        |
| APPROVED BY:                                                                                                                                                                                                                                                                                                | SIGNATORE                                                                                                                                                                      |
|                                                                                                                                                                                                                                                                                                             |                                                                                                                                                                                |