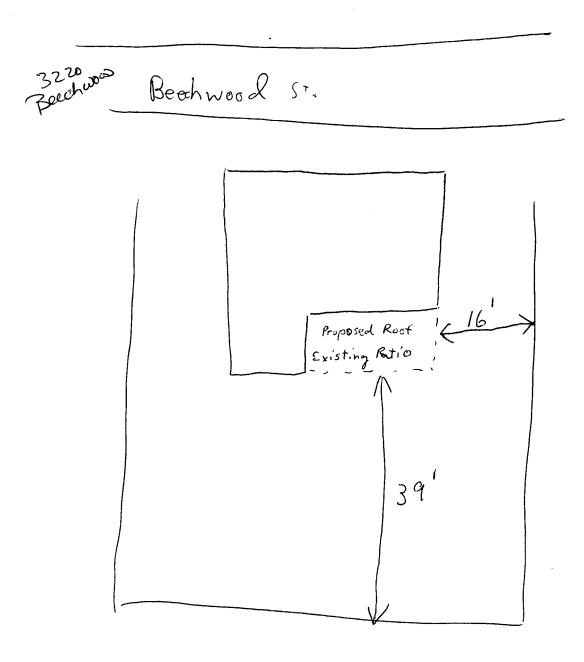

| _))~                                                                                                                                                                                                                                                           |                                                                                                                                                                                                                      |
|----------------------------------------------------------------------------------------------------------------------------------------------------------------------------------------------------------------------------------------------------------------|----------------------------------------------------------------------------------------------------------------------------------------------------------------------------------------------------------------------|
| DATE SUBMITTED: 328/86                                                                                                                                                                                                                                         | PERMIT # 25101                                                                                                                                                                                                       |
|                                                                                                                                                                                                                                                                | FEE #5                                                                                                                                                                                                               |
| PLANNING C<br>GRAND JUNCTION PLAN                                                                                                                                                                                                                              |                                                                                                                                                                                                                      |
| BLDG ADDRESS: 3220 Beachwoos                                                                                                                                                                                                                                   | SQ. FT. OF BLDG: <u>392 (Porch</u> )                                                                                                                                                                                 |
| SUBDIVISION: Spring Valley                                                                                                                                                                                                                                     | SQ. FT. OF LOT:                                                                                                                                                                                                      |
| FILING # 6 BLK # 2 LOT # 9                                                                                                                                                                                                                                     | NUMBER OF FAMILY UNITS:                                                                                                                                                                                              |
| TAX SCHEDULE NUMBER:<br>J q 4 5 - 1014 - 3 - 009                                                                                                                                                                                                               | NUMBER OF BUILDINGS ON PARCEL<br>BEFORE THIS PLANNED CONSTRUCTION:                                                                                                                                                   |
|                                                                                                                                                                                                                                                                | 1                                                                                                                                                                                                                    |
| PROPERTY OWNER: Raymond Carlsn                                                                                                                                                                                                                                 | USE OF ALL EXISTING BUILDINGS:                                                                                                                                                                                       |
| ADDRESS: 3220 Beechwood<br>PHONE: 242-5748                                                                                                                                                                                                                     | Resedential Arma                                                                                                                                                                                                     |
| DESCRIPTION OF WORK AND INTENDED USE:                                                                                                                                                                                                                          | SUBMITTALS REQ'D: TWO (2) PLOT<br>PLANS SHOWING PARKING, LAND-                                                                                                                                                       |
| Porch Roof                                                                                                                                                                                                                                                     | SCAPING, SETBACKS TO ALL PROPERTY<br>LINES, AND ALL STREETS WHICH ABUT<br>THE PARCEL.                                                                                                                                |
| *****                                                                                                                                                                                                                                                          | * * * * * * * * * * * * * * * * * * * *                                                                                                                                                                              |
| FOR OFFICE (                                                                                                                                                                                                                                                   |                                                                                                                                                                                                                      |
| zone: $\frac{R \leq F - 5}{1}$                                                                                                                                                                                                                                 | FLOODPLAIN: YES NO $\chi$                                                                                                                                                                                            |
| SETBACKS: $F_{45}$ S_5 R_25                                                                                                                                                                                                                                    | GEOLOGIC<br>HAZARD: YES NO Y                                                                                                                                                                                         |
| MAXIMUM HEIGHT:                                                                                                                                                                                                                                                | CENSUS TRACT #: _/O                                                                                                                                                                                                  |
| PARKING SPACES REQ'D:                                                                                                                                                                                                                                          | TRAFFIC ZONE:                                                                                                                                                                                                        |
| LANDSCAPING/SCREENING:                                                                                                                                                                                                                                         | SPECIAL CONDITIONS:                                                                                                                                                                                                  |
|                                                                                                                                                                                                                                                                | ••••••••••••••••••••••••••••••••••••••                                                                                                                                                                               |
| ANY MODIFICATION TO THIS APPROVED PLANN<br>WRITING, BY THS DEPARTMENT. THE STRUCTU<br>CANNOT BE OCCUPIED UNTIL A CERTIFICATE<br>BUILDING DEPARTMENT (SECTION 307, UNIFOR<br>ANY LANDSCAPING REQUIRED BY THIS PERMIT<br>AN HEALTHY CONDITION. THE REPLACEMENT ( | ING CLEARANCE MUST BE APPROVED, IN<br>URE APPROVED BY THIS APPLICATION<br>OF OCCUPANCY (C.O.) IS ISSUED BY THE<br>RM BUILDING CODE.)<br>SHALL BE MAINTAINED IN AN ACCEPTABLE<br>OF ANY VEGETATION MATERIALS THAT DIE |
| OR ARE IN AN UNHEALTHY CONDITION SHALL I<br>I HEREBY ACKNOWLEDGE THAT I HAVE READ TH<br>CORRECT AND I AGREE TO COMPLY WITH THE I                                                                                                                               | HIS APPLICATION AND THE ABOVE IS                                                                                                                                                                                     |
| COMPLY SHALL RESUL IN LEGAL ACTION.                                                                                                                                                                                                                            | -                                                                                                                                                                                                                    |
| DATE APPROVED: <u>3-28-84</u><br>APPROVED BY: <u>And- Weitzel</u>                                                                                                                                                                                              | Joseph F. Spiret                                                                                                                                                                                                     |
| APPROVED BY: find Westzel                                                                                                                                                                                                                                      | / /SIGNATURE                                                                                                                                                                                                         |
|                                                                                                                                                                                                                                                                |                                                                                                                                                                                                                      |
|                                                                                                                                                                                                                                                                |                                                                                                                                                                                                                      |
|                                                                                                                                                                                                                                                                |                                                                                                                                                                                                                      |
|                                                                                                                                                                                                                                                                |                                                                                                                                                                                                                      |
|                                                                                                                                                                                                                                                                |                                                                                                                                                                                                                      |
|                                                                                                                                                                                                                                                                |                                                                                                                                                                                                                      |