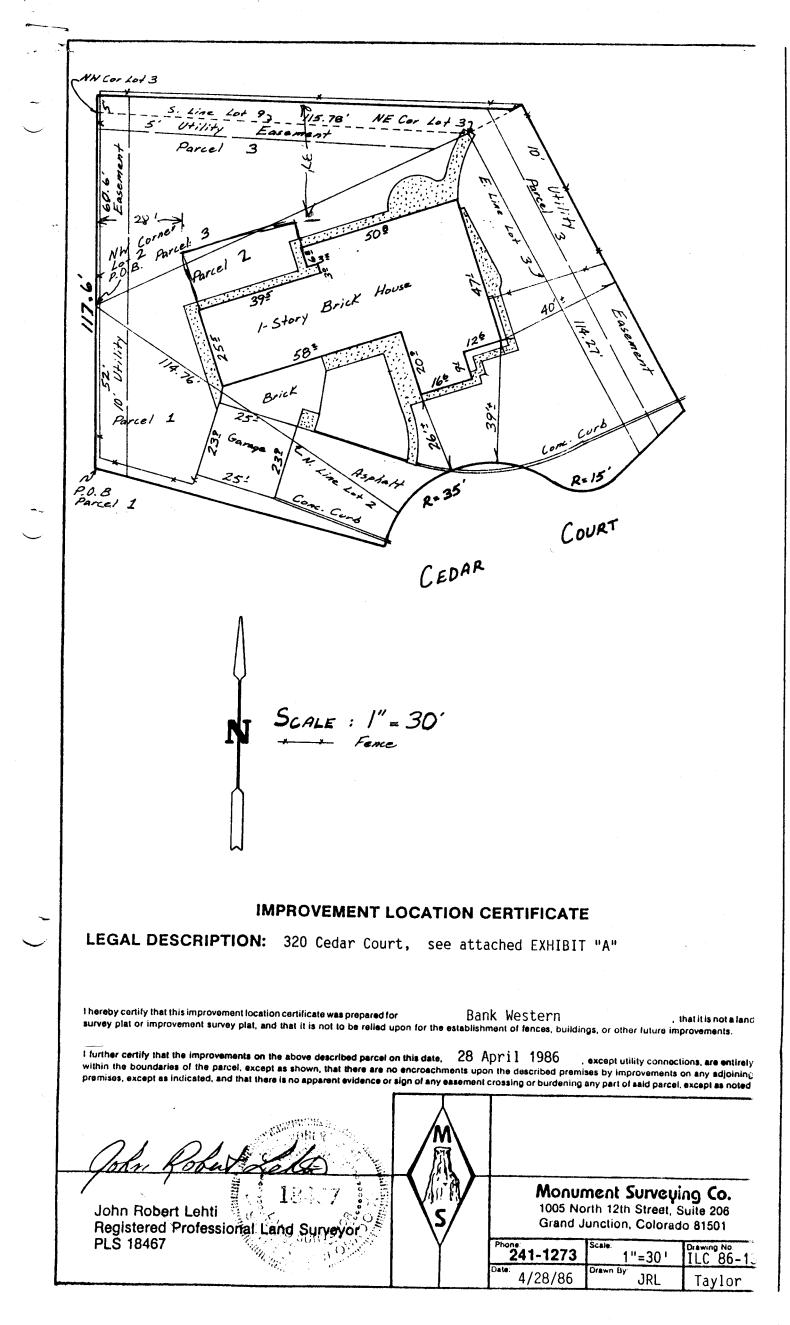

| •                                                                                                                                                                                                                 |                                                                   |
|-------------------------------------------------------------------------------------------------------------------------------------------------------------------------------------------------------------------|-------------------------------------------------------------------|
| GATE SUBMITTED: 22 May 86                                                                                                                                                                                         | PERMIT # 24571                                                    |
| 0                                                                                                                                                                                                                 | FEE <u><b>#</b>5</u> <sup>°°</sup>                                |
| PLANNING CLEARANCE                                                                                                                                                                                                |                                                                   |
| GRAND JUNCTION PLANNING DEPARTMENT                                                                                                                                                                                |                                                                   |
| BLDG ADDRESS: 320 Ceden Court                                                                                                                                                                                     | SQ. FT. OF BLDG: <u>3200</u>                                      |
| SUBDIVISION: Bookaliff Heralits                                                                                                                                                                                   | SQ. FT. OF LOT:                                                   |
| FILING # BLK # $\sim$ LOT # $\sim$                                                                                                                                                                                | NUMBER OF FAMILY UNITS:(                                          |
| TAX SCHEDULE NUMBER:                                                                                                                                                                                              | NUMBER OF BUILDINGS ON PARCEL                                     |
| 2945-112-02-002                                                                                                                                                                                                   | BEFORE THIS PLANNED CONSTRUCTION:                                 |
| PROPERTY OWNER: Romald CTaylor                                                                                                                                                                                    |                                                                   |
| ADDRESS: 320 Codon Court                                                                                                                                                                                          | USE OF ALL EXISTING BUILDINGS:                                    |
| PHONE: 243-8911                                                                                                                                                                                                   | RESIDENCE                                                         |
| DESCRIPTION OF WORK AND INTENDED USE:                                                                                                                                                                             | SUBMITTALS REQ'D: TWO (2) PLOT                                    |
|                                                                                                                                                                                                                   | PLANS SHOWING PARKING, LAND-<br>SCAPING, SETBACKS TO ALL PROPERTY |
| add on basement + Rooms for storage                                                                                                                                                                               | LINES, AND ALL STREETS WHICH ABUT<br>THE PARCEL.                  |
| ***************************************                                                                                                                                                                           |                                                                   |
| FOR OFFICE USE ONLY                                                                                                                                                                                               |                                                                   |
| ZONE: RSF-4                                                                                                                                                                                                       | FLOODPLAIN: YES NO                                                |
| SETBACKS: F <u>45</u> S <u>7</u> R <u>3</u> C                                                                                                                                                                     | GEOLOGIC<br>HAZARD: YES NO                                        |
| MAXIMUM HEIGHT: $N(\lambda)$                                                                                                                                                                                      |                                                                   |
| PARKING SPACES REQ'D: <u>NA</u>                                                                                                                                                                                   | CENSUS TRACT #:                                                   |
| LANDSCAPING/SCREENING: NA                                                                                                                                                                                         | TRAFFIC ZONE:                                                     |
|                                                                                                                                                                                                                   | SPECIAL CONDITIONS:                                               |
|                                                                                                                                                                                                                   |                                                                   |
| **************************************                                                                                                                                                                            |                                                                   |
| ANY LANDSCAPING REQUIRED BY THIS PERMIT SHALL BE MAINTAINED IN AN ACCEPTABLE<br>AN HEALTHY CONDITION. THE REPLACEMENT OF ANY VEGETATION MATERIALS THAT DIE<br>OR ARE IN AN UNHEALTHY CONDITION SHALL BE REQUIRED. |                                                                   |
| THEREBY ACKNOWLEDGE THAT I HAVE READ THIS APPLICATION AND THE ABOVE IS<br>RRECT AND I AGREE TO COMPLY WITH THE REQUIREMENTS ABOVE. FAILURE TO<br>COMPLY SHALL RESUL IN LEGAL ACTION.                              |                                                                   |
| DATE APPROVED: 5/22/86                                                                                                                                                                                            | Q. DAT /                                                          |
| DATE APPROVED: 5/22/86<br>APPROVED BY: Junie                                                                                                                                                                      | Ranalol Taylu<br>SIONATURE                                        |
|                                                                                                                                                                                                                   |                                                                   |
| · · · · · · · · · · · · · · · · · · ·                                                                                                                                                                             |                                                                   |
|                                                                                                                                                                                                                   |                                                                   |