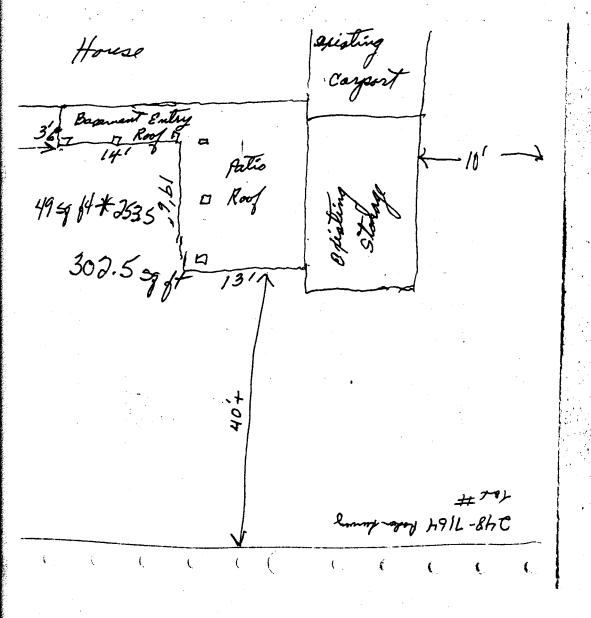

| -                   | DATE SUBMITTED: 7/16/86                                                                                                                                                                                                                                                                | PERMIT # 25774                                                    |  |
|---------------------|----------------------------------------------------------------------------------------------------------------------------------------------------------------------------------------------------------------------------------------------------------------------------------------|-------------------------------------------------------------------|--|
|                     | , ,                                                                                                                                                                                                                                                                                    | fee <u>5.00</u>                                                   |  |
| )*                  | PLANNING CLEARANCE GRAND JUNCTION PLANNING DEPARTMENT                                                                                                                                                                                                                                  |                                                                   |  |
|                     | BLDG ADDRESS: 140 W. Kennedy                                                                                                                                                                                                                                                           | sq. ft. of bldg: 302.5                                            |  |
|                     | SUBDIVISION: Monument Heights                                                                                                                                                                                                                                                          | SQ. FT. OF LOT: 70 x 145                                          |  |
|                     | FILING # BLK #/_ LOT #                                                                                                                                                                                                                                                                 | NUMBER OF FAMILY UNITS:                                           |  |
|                     | TAX SCHEDULE NUMBER:                                                                                                                                                                                                                                                                   | NUMBER OF BUILDINGS ON PARCEL                                     |  |
|                     | 2945-104-13-018                                                                                                                                                                                                                                                                        | BEFORE THIS PLANNED CONSTRUCTION:                                 |  |
|                     | PROPERTY OWNER: Joseph E. Higgins                                                                                                                                                                                                                                                      | USE OF ALL EXISTING BUILDINGS:                                    |  |
|                     | ADDRESS: 140 W. Kennedy                                                                                                                                                                                                                                                                | residence                                                         |  |
|                     | PHONE: 245-3940                                                                                                                                                                                                                                                                        | SUBMITTALS REQ'D: TWO (2) PLOT                                    |  |
|                     | DESCRIPTION OF WORK AND INTENDED USE:                                                                                                                                                                                                                                                  | PLANS SHOWING PARKING, LAND-<br>SCAPING, SETBACKS TO ALL PROPERTY |  |
|                     | patio roof + roof over basement entry                                                                                                                                                                                                                                                  | LINES, AND ALL STREETS WHICH ABUT<br>THE PARCEL.                  |  |
| *************       |                                                                                                                                                                                                                                                                                        |                                                                   |  |
| FOR OFFICE USE ONLY |                                                                                                                                                                                                                                                                                        |                                                                   |  |
|                     |                                                                                                                                                                                                                                                                                        | FLOODPLAIN: YES NO /                                              |  |
|                     |                                                                                                                                                                                                                                                                                        | GEOLOGIC HAZARD: YES NO X                                         |  |
|                     | MAXIMUM HEIGHT:                                                                                                                                                                                                                                                                        | CENSUS TRACT #: 4                                                 |  |
|                     | PARKING SPACES REQ'D: ///                                                                                                                                                                                                                                                              | TRAFFIC ZONE:/O                                                   |  |
|                     | LANDSCAPING/SCREENING: ////                                                                                                                                                                                                                                                            | SPECIAL CONDITIONS:                                               |  |
|                     |                                                                                                                                                                                                                                                                                        | SPECIAL CONDITIONS:                                               |  |
|                     | *********                                                                                                                                                                                                                                                                              |                                                                   |  |
|                     | ANY MODIFICATION TO THIS APPROVED PLANNING CLEARANCE MUST BE APPROVED, IN WRITING, BY THS DEPARTMENT. THE STRUCTURE APPROVED BY THIS APPLICATION CANNOT BE OCCUPIED UNTIL A CERTIFICATE OF OCCUPANCY (C.O.) IS ISSUED BY THE BUILDING DEPARTMENT (SECTION 307, UNIFORM BUILDING CODE.) |                                                                   |  |
|                     | ANY LANDSCAPING REQUIRED BY THIS PERMIT SHALL BE MAINTAINED IN AN ACCEPTABLE AN HEALTHY CONDITION. THE REPLACEMENT OF ANY VEGETATION MATERIALS THAT DIE OR ARE IN AN UNHEALTHY CONDITION SHALL BE REQUIRED.                                                                            |                                                                   |  |
| _                   | I HEREBY ACKNOWLEDGE THAT I HAVE READ THIS APPLICATION AND THE ABOVE IS CORRECT AND I AGREE TO COMPLY WITH THE REQUIREMENTS ABOVE. FAILURE TO COMPLY SHALL RESUL IN LEGAL ACTION.                                                                                                      |                                                                   |  |
|                     | APPROVED BY: Kathy Portnu                                                                                                                                                                                                                                                              | Joseph E Higgins SIGNAPURE                                        |  |
|                     | APPROVED BY: Baffy Postnu                                                                                                                                                                                                                                                              | SIGNATURE                                                         |  |