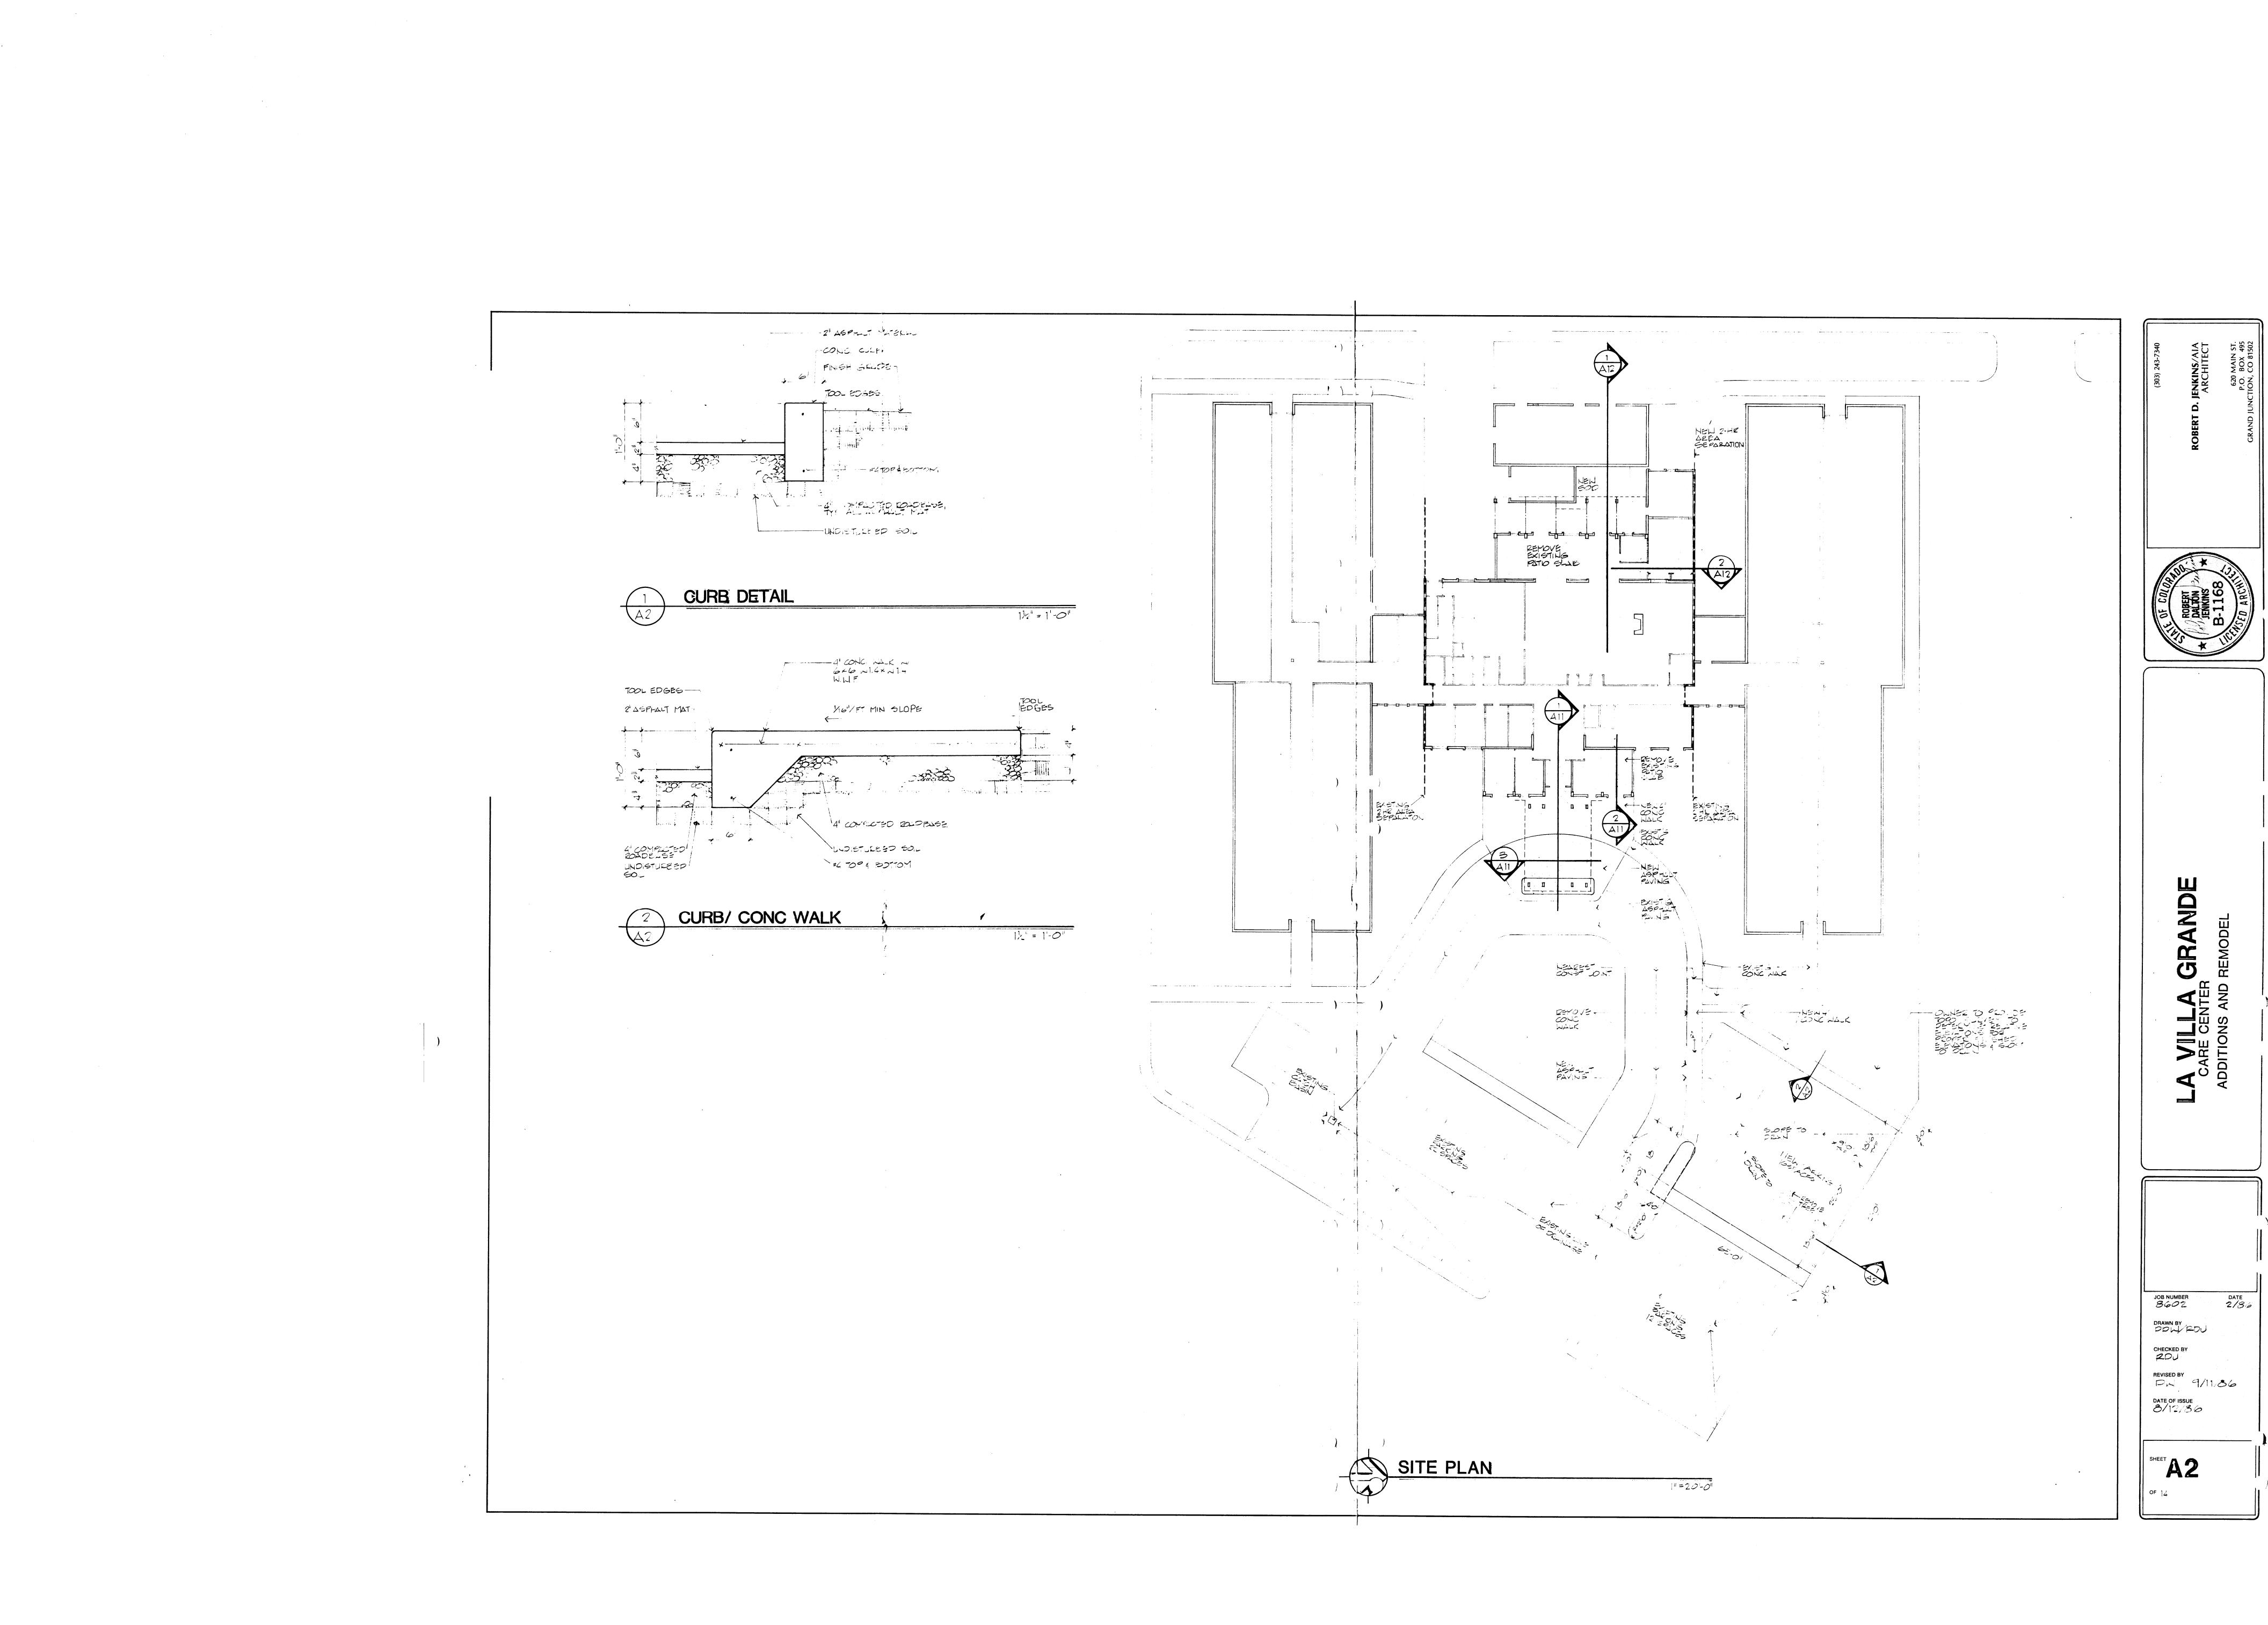

|                                                                                                                                                                                                                                                                                                                                                                                 | C.O. Rileaned 9128/88                                                                             |
|---------------------------------------------------------------------------------------------------------------------------------------------------------------------------------------------------------------------------------------------------------------------------------------------------------------------------------------------------------------------------------|---------------------------------------------------------------------------------------------------|
| DATE SUBMITTED: _//-/2-86                                                                                                                                                                                                                                                                                                                                                       | DEDNIM + 2664)                                                                                    |
| BLDG ADDRESS: 2501 Little Backeliff SQ. FT. OF BLDG: 35050 7 EADT                                                                                                                                                                                                                                                                                                               |                                                                                                   |
| BLDG ADDRESS: 2501 Little Bock chiff                                                                                                                                                                                                                                                                                                                                            | SQ. FT. OF BLDG: 35050 + EABT                                                                     |
| SUBDIVISION: CAPITCL. HILL                                                                                                                                                                                                                                                                                                                                                      | SQ. FT. OF LOT: 110,250 11 +                                                                      |
| FILING # BLK # LOT #                                                                                                                                                                                                                                                                                                                                                            | NUMBER OF FAMILY UNITS: 1/14                                                                      |
| TAX SCHEDULE NUMBER:                                                                                                                                                                                                                                                                                                                                                            | NUMBER OF BUILDINGS ON PARCEL                                                                     |
| 2945-111-16-914                                                                                                                                                                                                                                                                                                                                                                 | BEFORE THIS PLANNED CONSTRUCTION:                                                                 |
| PROPERTY OWNER: BETHESOLA CHUE CENSENSI                                                                                                                                                                                                                                                                                                                                         | <u>riso (2)</u>                                                                                   |
| ADDRESS: 14/25 Helly Solfason Ste 200                                                                                                                                                                                                                                                                                                                                           | USE OF ALL EXISTING BUILDINGS:                                                                    |
| PHONE: <u>548-0500 (Leval) 243-116</u> 2                                                                                                                                                                                                                                                                                                                                        | CARE CENTER FACILITY ET.AL.                                                                       |
| DESCRIPTION OF WORK AND INTENDED USE:                                                                                                                                                                                                                                                                                                                                           | SUBMITTALS REQ'D: TWO (2) PLOT<br>PLANS SHOWING PARKING, LAND-                                    |
| Addition + Remodel - CHILE CENTER                                                                                                                                                                                                                                                                                                                                               | SCAPING, SETBACKS TO ALL PROPERTY<br>LINES, AND ALL STREETS WHICH ABUT                            |
|                                                                                                                                                                                                                                                                                                                                                                                 | THE PARCEL.                                                                                       |
| FOR OFFICE USE ONLY                                                                                                                                                                                                                                                                                                                                                             |                                                                                                   |
| zone: <u>B-1</u>                                                                                                                                                                                                                                                                                                                                                                | FLOODPLAIN: YES NO $X$                                                                            |
|                                                                                                                                                                                                                                                                                                                                                                                 | GEOLOGIC                                                                                          |
| MAXIMUM HEIGHT:                                                                                                                                                                                                                                                                                                                                                                 | HAZARD: YES NO A                                                                                  |
| PARKING SPACES REQ'D:                                                                                                                                                                                                                                                                                                                                                           | CENSUS TRACT #:                                                                                   |
| LANDSCAPING/SCREENING:                                                                                                                                                                                                                                                                                                                                                          | TRAFFIC ZONE: <u>2.7</u><br>SPECIAL CONDITIONS:                                                   |
|                                                                                                                                                                                                                                                                                                                                                                                 |                                                                                                   |
| ANY MODIFICATION TO THIS APPROVED PLANNING CLEARANCE MUST BE APPROVED, IN<br>WRITING, BY THS DEPARTMENT. THE STRUCTURE APPROVED BY THIS APPLICATION<br>CANNOT BE OCCUPIED UNTIL A CERTIFICATE OF OCCUPANCY (C.O.) IS ISSUED BY THE<br>BUILDING DEPARTMENT (SECTION 307, UNIFORM BUILDING CODE.)<br>ANY LANDSCAPING REQUIRED BY THIS PERMIT SHALL BE MAINTAINED IN AN ACCEPTABLE |                                                                                                   |
| AN HEALTHY CONDITION. THE REPLACEMENT OF ANY VEGETATION MATERIALS THAT DIE<br>OR ARE IN AN UNHEALTHY CONDITION SHALL BE REQUIRED.                                                                                                                                                                                                                                               |                                                                                                   |
| THEREBY ACKNOWLEDGE THAT I HAVE READ THIS                                                                                                                                                                                                                                                                                                                                       |                                                                                                   |
| COMPLY SHALL RESUL IN LEGAL ACTION.                                                                                                                                                                                                                                                                                                                                             | $\int \int $ |
| DATE APPROVED:                                                                                                                                                                                                                                                                                                                                                                  | Alter Contraction                                                                                 |
| PROVED BY:                                                                                                                                                                                                                                                                                                                                                                      | SIGNATURE                                                                                         |
|                                                                                                                                                                                                                                                                                                                                                                                 |                                                                                                   |
|                                                                                                                                                                                                                                                                                                                                                                                 |                                                                                                   |
|                                                                                                                                                                                                                                                                                                                                                                                 |                                                                                                   |
|                                                                                                                                                                                                                                                                                                                                                                                 |                                                                                                   |
|                                                                                                                                                                                                                                                                                                                                                                                 |                                                                                                   |
|                                                                                                                                                                                                                                                                                                                                                                                 |                                                                                                   |