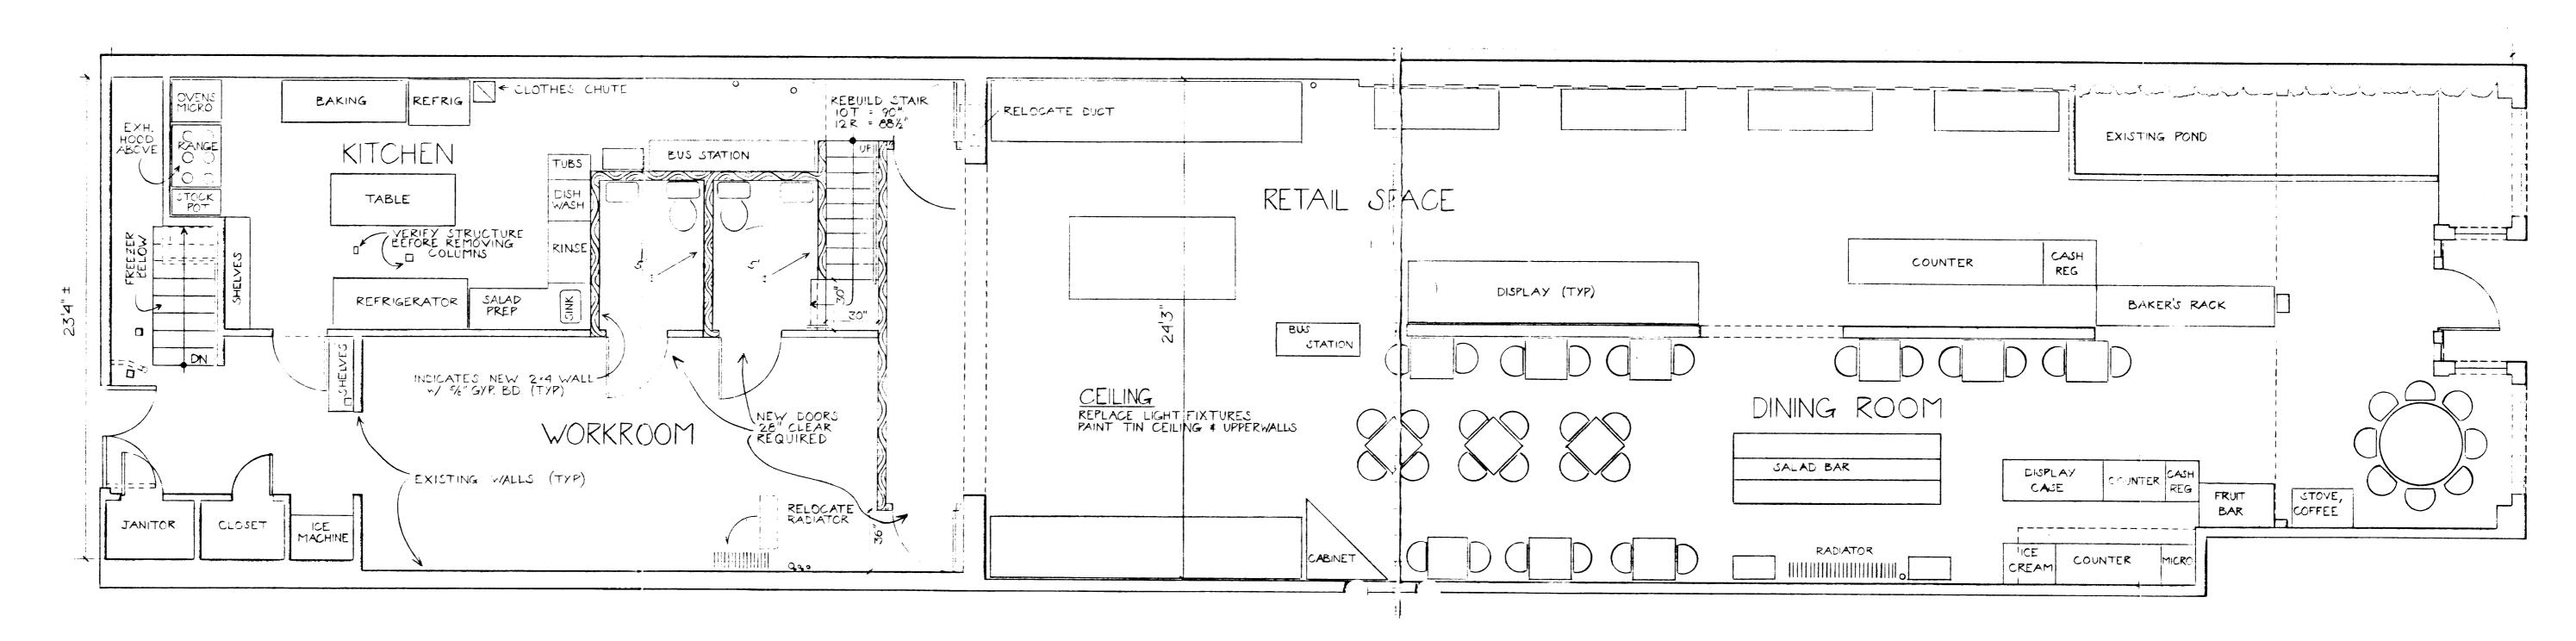

| SIGNATURE                                                                                                                                |
|                                                                                                                                                                                                     |                                                                                                                                                                                   |                                                                                                                                          |





REMODEL

VIN STREET

Sheet N