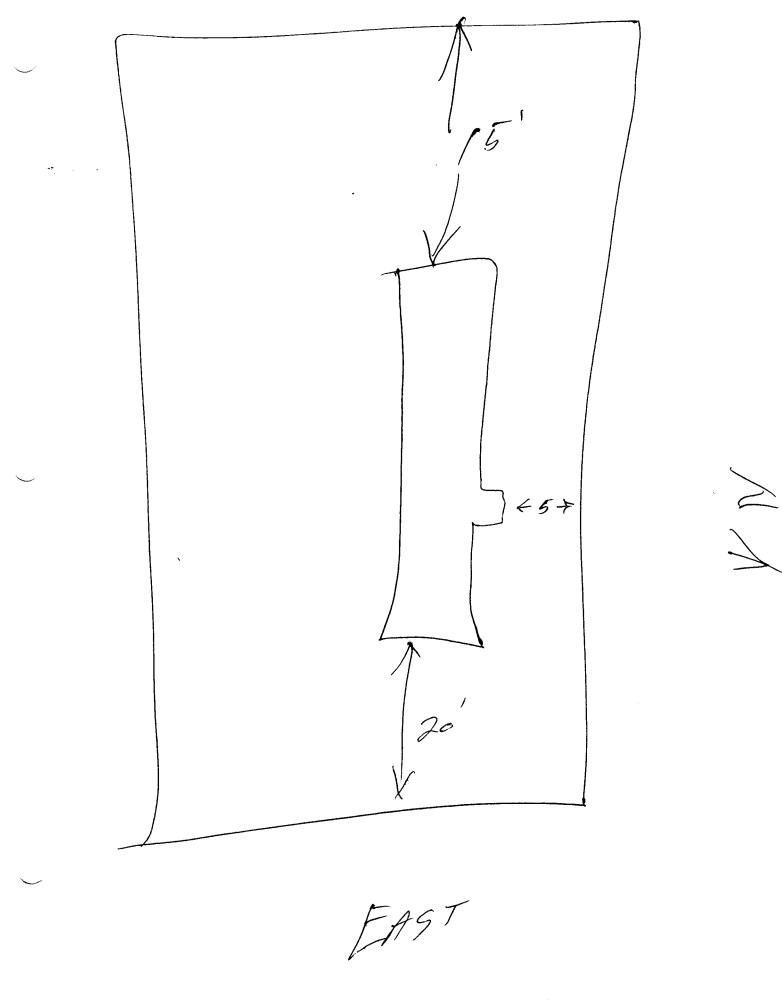

| DATE SUBMITTED: 9/5/86                                                                                                                    | PERMIT # 26117                                                                                                                 |
|-------------------------------------------------------------------------------------------------------------------------------------------|--------------------------------------------------------------------------------------------------------------------------------|
| PLANNING CLEARANCE  GRAND JUNCTION PLANNING DEPARTMENT  (2) 65                                                                            |                                                                                                                                |
| BLDG ADDRESS: 547 NORMANDY WAY                                                                                                            | · ·                                                                                                                            |
| SUBDIVISION: COTTONWOOD MENSOW 3                                                                                                          | sq. ft. of lot: 4000                                                                                                           |
| FILING # BLK # LOT #                                                                                                                      | NUMBER OF FAMILY UNITS:/                                                                                                       |
| TAX SCHEDULE NUMBER:  2943-074-18-007  PROPERTY OWNER: Sternard MATTER                                                                    | NUMBER OF BUILDINGS ON PARCEL BEFORE THIS PLANNED CONSTRUCTION:                                                                |
| PROPERTY OWNER: Stemmer MATTER  ADDRESS: 1225 N-23 DST, GROJE  PHONE: 241-6513  DESCRIPTION OF WORK AND INTENDED USE:  PLACE MODILE HOTHE | SUBMITTALS REQ'D: TWO (2) PLOT PLANS SHOWING PARKING, LAND-SCAPING, SETBACKS TO ALL PROPERTY LINES, AND ALL STREETS WHICH ABUT |
| THE PARCEL.  ******  *****  *****  *****  *****  ****                                                                                     |                                                                                                                                |
| SETBACKS: F 20' S 5' R 15'                                                                                                                | GEOLOGIC HAZARD: YES NO                                                                                                        |
| PARKING SPACES REQ'D:                                                                                                                     | CENSUS TRACT #: 6  TRAFFIC ZONE: 30                                                                                            |
| LANDSCAPING/SCREENING:                                                                                                                    | SPECIAL CONDITIONS:                                                                                                            |
| **************************************                                                                                                    |                                                                                                                                |