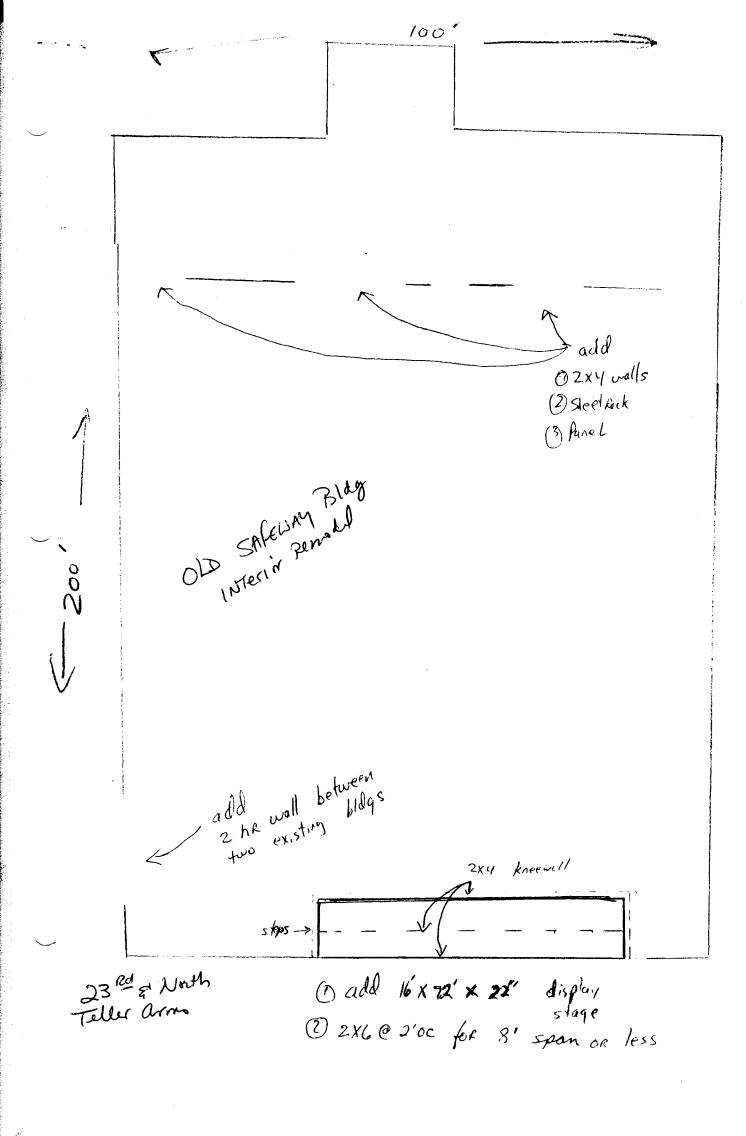

City

PLAN # 25404 \$1500

## APPLICATION FOR THE PLANNING CLEARANCE FOR A BUILDING PERMIT

| property lines, and all streets which abut the parc                                                     | cel:                                                              |
|---------------------------------------------------------------------------------------------------------|-------------------------------------------------------------------|
| BLDG ADDRESS: 23 F Morth 2301                                                                           | SQ FT OF BLDG: 20,000                                             |
| SUBDIVISION: Tellar Arms Stoppi Coutre                                                                  | SQ FT OF LOT:                                                     |
| FILING # BLK # LOT #                                                                                    | NUMBER OF FAMILY UNITS:                                           |
| TAX SCHEDULE NUMBER: 2945-131-01-027-036                                                                | NUMBER OF BUILDINGS ON PARCEL<br>BEFORE THIS PLANNED CONSTRUCTION |
| PROPERTY OWNER: Demy Glass                                                                              | one                                                               |
| ADDRESS: 2870 Nowh Ave                                                                                  | USE OF ALL EXISTING BUILDINGS:                                    |
| PHONE: 245 - 9162                                                                                       | Com <sup>2</sup> L                                                |
| DESCRIPTION OF WORK AND INTENDED USE:                                                                   | MTerir Remodel<br>Change of we                                    |
| Furniture & Store                                                                                       | $\cup$ $\cup$                                                     |
| **************************************                                                                  | .Υ                                                                |
| *******************                                                                                     | *************                                                     |
| ZONE:                                                                                                   | FLOOD PLAIN: YES NO                                               |
| SETBACKS: F S R                                                                                         | GEOLOGIC HAZARD: YES NO                                           |
| RIGHT OF WAY:                                                                                           | CENSUS TRACT NUMBER:                                              |
| MAXIMUM HEIGHT:                                                                                         | SPECIAL CONDITIONS:                                               |
| PARKING SPACES REQUIRED:                                                                                |                                                                   |
| LANDSCAPING/SCREENING:                                                                                  |                                                                   |
|                                                                                                         |                                                                   |
| ****************                                                                                        |                                                                   |
| ANY MODIFICATION TO THIS APPROVED PLANNING CLEARANC THIS DEPARTMENT.                                    | E MUST BE APPROVED IN WRITING BY                                  |
| THE STRUCTURE APPROVED BY THIS APPLICATION CANNOT B OF OCCUPANCY (CO) IS ISSUED BY THE BUILDING DEPARTM |                                                                   |
| Code).<br>ANY LANDSCAPING REQUIRED BY THIS PERMIT SHALL BE MA                                           | INTAINED IN AN ACCEPTABLE AND HEALTH                              |
| CONDITION. THE REPLACEMENT OF ANY VEGETATION MATER CONDITION SHALL BE REQUIRED.                         |                                                                   |
| I HEREBY ACKNOWLEDGE THAT I HAVE READ THIS APPLICAT AGREE TO COMPLY WITH THE REQUIREMENTS ABOVE. FAILU  |                                                                   |
| ACTION.                                                                                                 | E. //                                                             |
| DATE ADDROVED. Eli / R.                                                                                 | SIGNATURE                                                         |
| DATE APPROVED: 5/6/86                                                                                   | ,                                                                 |
| APPROVED BY:                                                                                            |                                                                   |