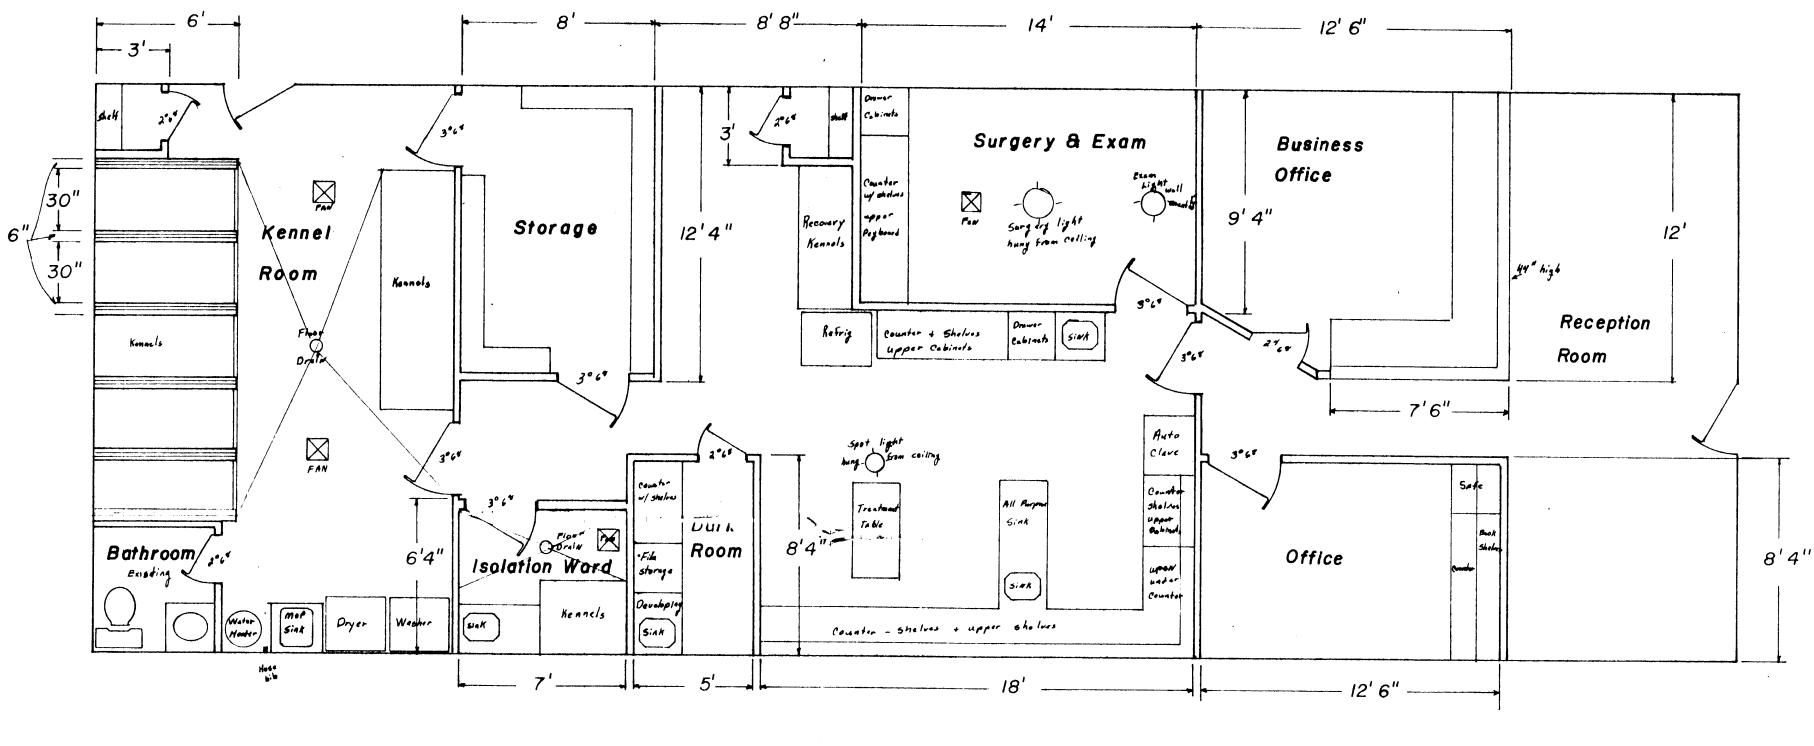

FLOOR PLAN
1/4"= 1'

| NO T | DATE   | REVISION   | BY                  |
|------|--------|------------|---------------------|
| Flo  | or Pla | an         | 1/4"=   '<br>9/24/8 |
| Hir  |        | Pet Clinic | CHECKED BY          |