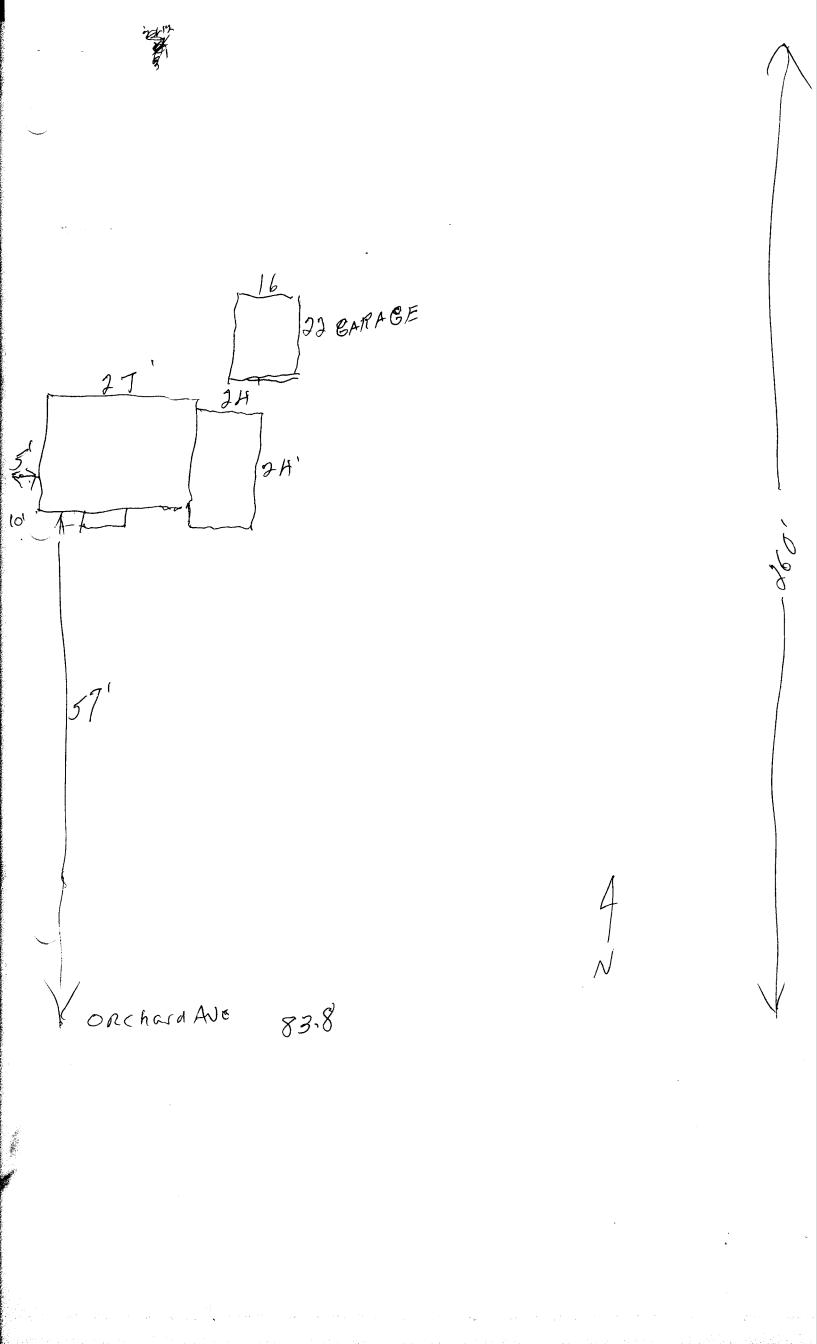

| DATE SUBMITTED: 8-19-66                                                                                                                                                                                                                                                                         | PERMIT # 26010                                                         |
|-------------------------------------------------------------------------------------------------------------------------------------------------------------------------------------------------------------------------------------------------------------------------------------------------|------------------------------------------------------------------------|
| PLANNING CLEARANCE<br>GRAND JUNCTION PLANNING DEPARTMENT                                                                                                                                                                                                                                        |                                                                        |
| BLDG ADDRESS: 212 Occhard Aur                                                                                                                                                                                                                                                                   | SQ. FT. OF BLDG: 5-5 X 8                                               |
| SUBDIVISION:                                                                                                                                                                                                                                                                                    | SQ. FT. OF LOT:                                                        |
| FILING # BLK # LOT #                                                                                                                                                                                                                                                                            | NUMBER OF FAMILY UNITS:                                                |
| TAX SCHEDULE NUMBER:                                                                                                                                                                                                                                                                            | NUMBER OF BUILDINGS ON PARCEL                                          |
| 2945-112-00-033                                                                                                                                                                                                                                                                                 | BEFORE THIS PLANNED CONSTRUCTION:                                      |
| PROPERTY OWNER: ROY CHANSEN                                                                                                                                                                                                                                                                     |                                                                        |
| ADDRESS: 212 ORCHARD AVE                                                                                                                                                                                                                                                                        | USE OF ALL EXISTING BUILDINGS:                                         |
| PHONE: 245-9049                                                                                                                                                                                                                                                                                 | Home                                                                   |
| DESCRIPTION OF WORK AND INTENDED USE:                                                                                                                                                                                                                                                           | SUBMITTALS REQ'D: TWO (2) PLOT<br>PLANS SHOWING PARKING, LAND-         |
| REPLACE FRONT PORTCH & RE ROOF                                                                                                                                                                                                                                                                  | SCAPING, SETBACKS TO ALL PROPERTY<br>LINES, AND ALL STREETS WHICH ABUT |
| FRONT SIDE OF HOUSE                                                                                                                                                                                                                                                                             | THE PARCEL.                                                            |
| FOR OFFICE USE ONLY                                                                                                                                                                                                                                                                             |                                                                        |
| ZONE: RSF-5                                                                                                                                                                                                                                                                                     | FLOODPLAIN: YES NO                                                     |
|                                                                                                                                                                                                                                                                                                 | GEOLOGIC                                                               |
| MAXIMUM HEIGHT:                                                                                                                                                                                                                                                                                 | HAZARD: YES NO                                                         |
| PARKING SPACES REQ'D:                                                                                                                                                                                                                                                                           | CENSUS TRACT #:                                                        |
| LANDSCAPING/SCREENING:                                                                                                                                                                                                                                                                          | TRAFFIC ZONE: $34$                                                     |
|                                                                                                                                                                                                                                                                                                 | SPECIAL CONDITIONS:                                                    |
|                                                                                                                                                                                                                                                                                                 |                                                                        |
| ANY MODIFICATION TO THIS APPROVED PLANNING CLEARANCE MUST BE APPROVED, IN<br>WRITING, BY THS DEPARTMENT. THE STRUCTURE APPROVED BY THIS APPLICATION<br>CANNOT BE OCCUPIED UNTIL A CERTIFICATE OF OCCUPANCY (C.O.) IS ISSUED BY THE<br>BUILDING DEPARTMENT (SECTION 307, UNIFORM BUILDING CODE.) |                                                                        |
| ANY LANDSCAPING REQUIRED BY THIS PERMIT SHALL BE MAINTAINED IN AN ACCEPTABLE<br>AN HEALTHY CONDITION. THE REPLACEMENT OF ANY VEGETATION MATERIALS THAT DIE<br>OR ARE IN AN UNHEALTHY CONDITION SHALL BE REQUIRED.                                                                               |                                                                        |
| • HEREBY ACKNOWLEDGE THAT I HAVE READ THIS<br>JRRECT AND I AGREE TO COMPLY WITH THE REC<br>COMPLY SHALL RESUL IN LEGAL ACTION.                                                                                                                                                                  |                                                                        |
| DATE APPROVED: 8-19-82                                                                                                                                                                                                                                                                          | Ray P 11.                                                              |
| DATE APPROVED: 8-19-12<br>APPROVED BY: Junda                                                                                                                                                                                                                                                    | Roy C Hansen<br>SIGNATURE                                              |
|                                                                                                                                                                                                                                                                                                 |                                                                        |
|                                                                                                                                                                                                                                                                                                 |                                                                        |
|                                                                                                                                                                                                                                                                                                 |                                                                        |
|                                                                                                                                                                                                                                                                                                 |                                                                        |