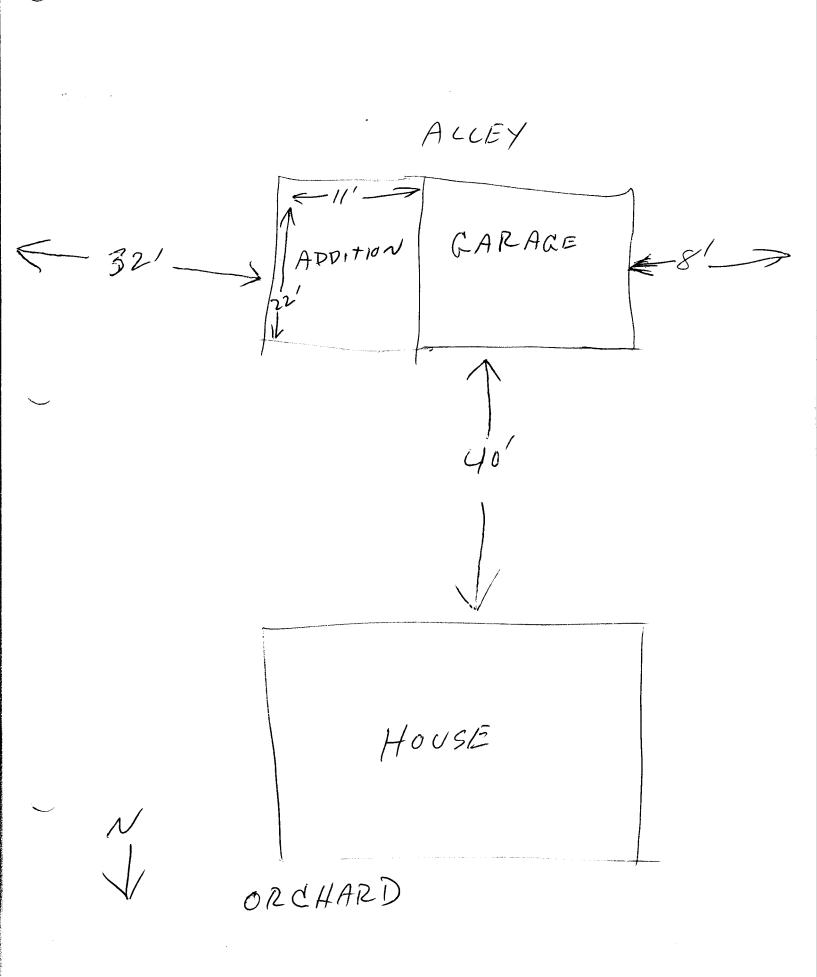

| DATE SUBMITTED: $\frac{4}{25}$                                                                                                                                                                                    | DEDNIT + 252F6                                                         |
|-------------------------------------------------------------------------------------------------------------------------------------------------------------------------------------------------------------------|------------------------------------------------------------------------|
| DATE SUBMITTED:                                                                                                                                                                                                   | PERMIT # 252F6<br>FEE \$509                                            |
| PLANNING CL                                                                                                                                                                                                       | FARANCE                                                                |
| GRAND JUNCTION PLANNING DEPARTMENT                                                                                                                                                                                |                                                                        |
| BLDG ADDRESS: 2/19 ORCHARD                                                                                                                                                                                        | SQ. FT. OF BLDG: // X 22                                               |
| SUBDIVISION: <u>VEL</u> <u>ZEV</u>                                                                                                                                                                                | SQ. FT. OF LOT:                                                        |
| FILING # BLK # LOT #                                                                                                                                                                                              | NUMBER OF FAMILY UNITS:/                                               |
| TAX SCHEDULE NUMBER:                                                                                                                                                                                              | NUMBER OF BUILDINGS ON PARCEL                                          |
| 2945-124-03-007                                                                                                                                                                                                   | BEFORE THIS PLANNED CONSTRUCTION:                                      |
| PROPERTY OWNER: <u>DAYMOND YOUMANS</u>                                                                                                                                                                            |                                                                        |
| ADDRESS: 2119 ORCHARD                                                                                                                                                                                             | USE OF ALL EXISTING BUILDINGS:                                         |
| PHONE: 242-8003                                                                                                                                                                                                   | RESIDENCE                                                              |
| DESCRIPTION OF WORK AND INTENDED USE:                                                                                                                                                                             | SUBMITTALS REQ'D: TWO (2) PLOT<br>PLANS SHOWING PARKING, LAND-         |
| ADDITITION TO DARAGE                                                                                                                                                                                              | SCAPING, SETBACKS TO ALL PROPERTY<br>LINES, AND ALL STREETS WHICH ABUT |
| ON REAR OF PArcul                                                                                                                                                                                                 | THE PARCEL.                                                            |
| FOR OFFICE USE ONLY                                                                                                                                                                                               |                                                                        |
| ZONE: <u>RSF-8</u>                                                                                                                                                                                                | FLOODPLAIN: YES NO $\chi$                                              |
| SETBACKS: $F N A S 3' R 3'$                                                                                                                                                                                       | GEOLOGIC HAZARD: YES NO $\chi$                                         |
| MAXIMUM HEIGHT:                                                                                                                                                                                                   |                                                                        |
| PARKING SPACES REQ'D:                                                                                                                                                                                             | CENSUS TRACT #: 6                                                      |
| LANDSCAPING/SCREENING:                                                                                                                                                                                            | TRAFFIC ZONE: 3,                                                       |
|                                                                                                                                                                                                                   | SPECIAL CONDITIONS:                                                    |
|                                                                                                                                                                                                                   |                                                                        |
| **************************************                                                                                                                                                                            |                                                                        |
| ANY LANDSCAPING REQUIRED BY THIS PERMIT SHALL BE MAINTAINED IN AN ACCEPTABLE<br>AN HEALTHY CONDITION. THE REPLACEMENT OF ANY VEGETATION MATERIALS THAT DIE<br>OR ARE IN AN UNHEALTHY CONDITION SHALL BE REQUIRED. |                                                                        |
| I HEREBY ACKNOWLEDGE THAT I HAVE READ THIS<br>CORRECT AND I AGREE TO COMPLY WITH THE REC<br>COMPLY SHALL RESUL IN LEGAL ACTION.                                                                                   | QUIREMENTS ABOVE. FAILURE TO                                           |
| DATE APPROVED: 4/25/A<br>APPROVED BY: Binde Q. Wetzel                                                                                                                                                             | Kamel Defaman                                                          |
| APPROVED BY: Binde Q. Weitzel                                                                                                                                                                                     | SIGNATURE                                                              |
|                                                                                                                                                                                                                   |                                                                        |
|                                                                                                                                                                                                                   |                                                                        |
|                                                                                                                                                                                                                   |                                                                        |
|                                                                                                                                                                                                                   |                                                                        |
|                                                                                                                                                                                                                   |                                                                        |