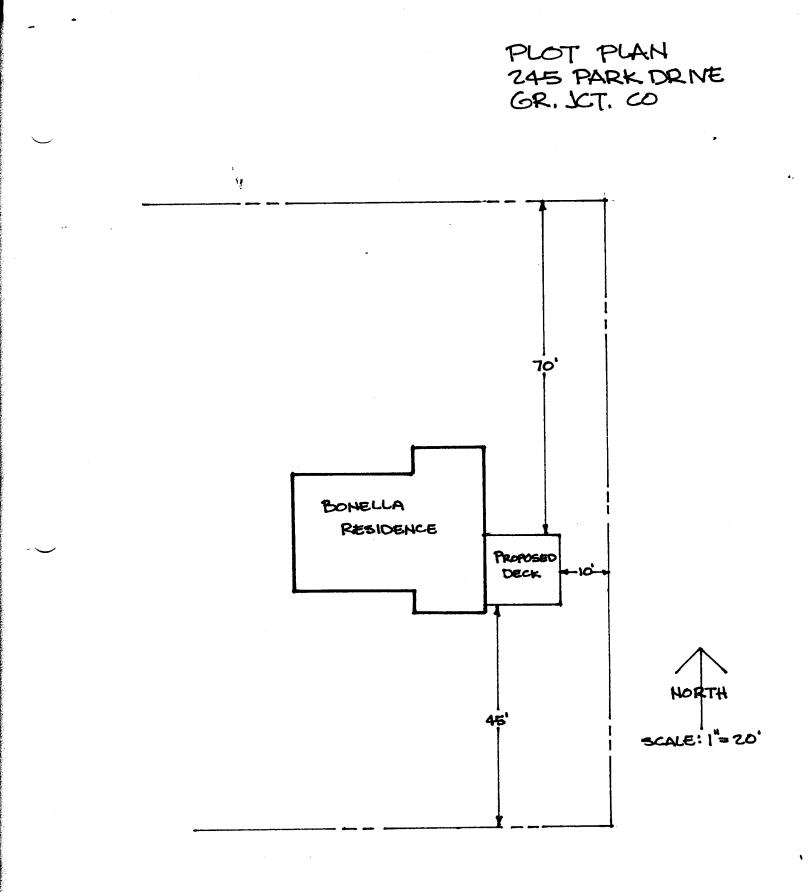

| s and the second sec<br>second second second<br>second second |                   | 8                                                                                                                                        |               |
|-------------------------------------------------------------------------------------------------------------------------------------------------------------------------------------------------------------------------------------------------------------------------------------------------------------------------------------------------------|-------------------|------------------------------------------------------------------------------------------------------------------------------------------|---------------|
| DATE SUBMITTED:                                                                                                                                                                                                                                                                                                                                       | 11/18/86          | PERMIT #                                                                                                                                 | 266 30        |
|                                                                                                                                                                                                                                                                                                                                                       |                   | FEE                                                                                                                                      | 500           |
| PLANNING CLEARANCE<br>GRAND JUNCTION PLANNING DEPARTMENT                                                                                                                                                                                                                                                                                              |                   |                                                                                                                                          |               |
| BLDG ADDRESS: $24$                                                                                                                                                                                                                                                                                                                                    | 15 Park Dr.       | SQ. FT. OF BLDG:                                                                                                                         | ·····         |
| SUBDIVISION: Pa                                                                                                                                                                                                                                                                                                                                       | the Lane Sub-     | SQ. FT. OF LOT:                                                                                                                          |               |
| FILING # BLK # LOT #_18-19                                                                                                                                                                                                                                                                                                                            |                   | NUMBER OF FAMILY UNITS:                                                                                                                  |               |
| TAX SCHEDULE NUMBER                                                                                                                                                                                                                                                                                                                                   | t:                | NUMBER OF BUILDINGS                                                                                                                      |               |
| 2945-112-                                                                                                                                                                                                                                                                                                                                             | 13-003            | BEFORE THIS PLANNED                                                                                                                      | CONSTRUCTION: |
| PROPERTY OWNER:                                                                                                                                                                                                                                                                                                                                       | ames Bonella      |                                                                                                                                          |               |
| ADDRESS:                                                                                                                                                                                                                                                                                                                                              | bove              | USE OF ALL EXISTING                                                                                                                      | BUILDINGS:    |
| PHONE:                                                                                                                                                                                                                                                                                                                                                |                   |                                                                                                                                          | 1.03          |
| DESCRIPTION OF WORK AND INTENDED USE:                                                                                                                                                                                                                                                                                                                 |                   | SUBMITTALS REQ'D: TWO (2) PLOT<br>PLANS SHOWING PARKING, LAND-<br>SCAPING, SETBACKS TO ALL PROPERTY<br>LINES, AND ALL STREETS WHICH ABUT |               |
| The k                                                                                                                                                                                                                                                                                                                                                 |                   |                                                                                                                                          |               |
|                                                                                                                                                                                                                                                                                                                                                       |                   | THE PARCEL.                                                                                                                              |               |
| **************************************                                                                                                                                                                                                                                                                                                                |                   |                                                                                                                                          |               |
| ZONE:                                                                                                                                                                                                                                                                                                                                                 |                   | FLOODPLAIN: YES                                                                                                                          | <u>No</u>     |
| SETBACKS: F 20                                                                                                                                                                                                                                                                                                                                        | S <u>5-5</u> R 25 | GEOLOGIC                                                                                                                                 | X             |
| MAXIMUM HEIGHT:                                                                                                                                                                                                                                                                                                                                       |                   | HAZARD: YES                                                                                                                              | - NO $X$      |
| PARKING SPACES REQ'                                                                                                                                                                                                                                                                                                                                   |                   | CENSUS TRACT #:                                                                                                                          |               |
| LANDSCAPING/SCREENI                                                                                                                                                                                                                                                                                                                                   |                   | TRAFFIC ZONE:                                                                                                                            | 25            |
|                                                                                                                                                                                                                                                                                                                                                       |                   | SPECIAL CONDITIONS:                                                                                                                      |               |
|                                                                                                                                                                                                                                                                                                                                                       |                   |                                                                                                                                          |               |
| **************************************                                                                                                                                                                                                                                                                                                                |                   |                                                                                                                                          |               |
| ANY LANDSCAPING REQUIRED BY THIS PERMIT SHALL BE MAINTAINED IN AN ACCEPTABLE<br>AN HEALTHY CONDITION. THE REPLACEMENT OF ANY VEGETATION MATERIALS THAT DIE<br>OR ARE IN AN UNHEALTHY CONDITION SHALL BE REQUIRED.                                                                                                                                     |                   |                                                                                                                                          |               |
| I HEREBY ACKNOWLEDGE THAT I HAVE READ THIS APPLICATION AND THE ABOVE IS<br>TRRECT AND I AGREE TO COMPLY WITH THE REQUIREMENTS ABOVE. FAILURE TO<br>MPLY SHALL RESUL IN LEGAL ACTION.                                                                                                                                                                  |                   |                                                                                                                                          |               |
| DATE APPROVED:                                                                                                                                                                                                                                                                                                                                        | 1/18/86           | Lb m                                                                                                                                     | $h_{a}$       |
| APPROVED BY:                                                                                                                                                                                                                                                                                                                                          | Jon-              |                                                                                                                                          | ATURE         |
|                                                                                                                                                                                                                                                                                                                                                       |                   |                                                                                                                                          |               |