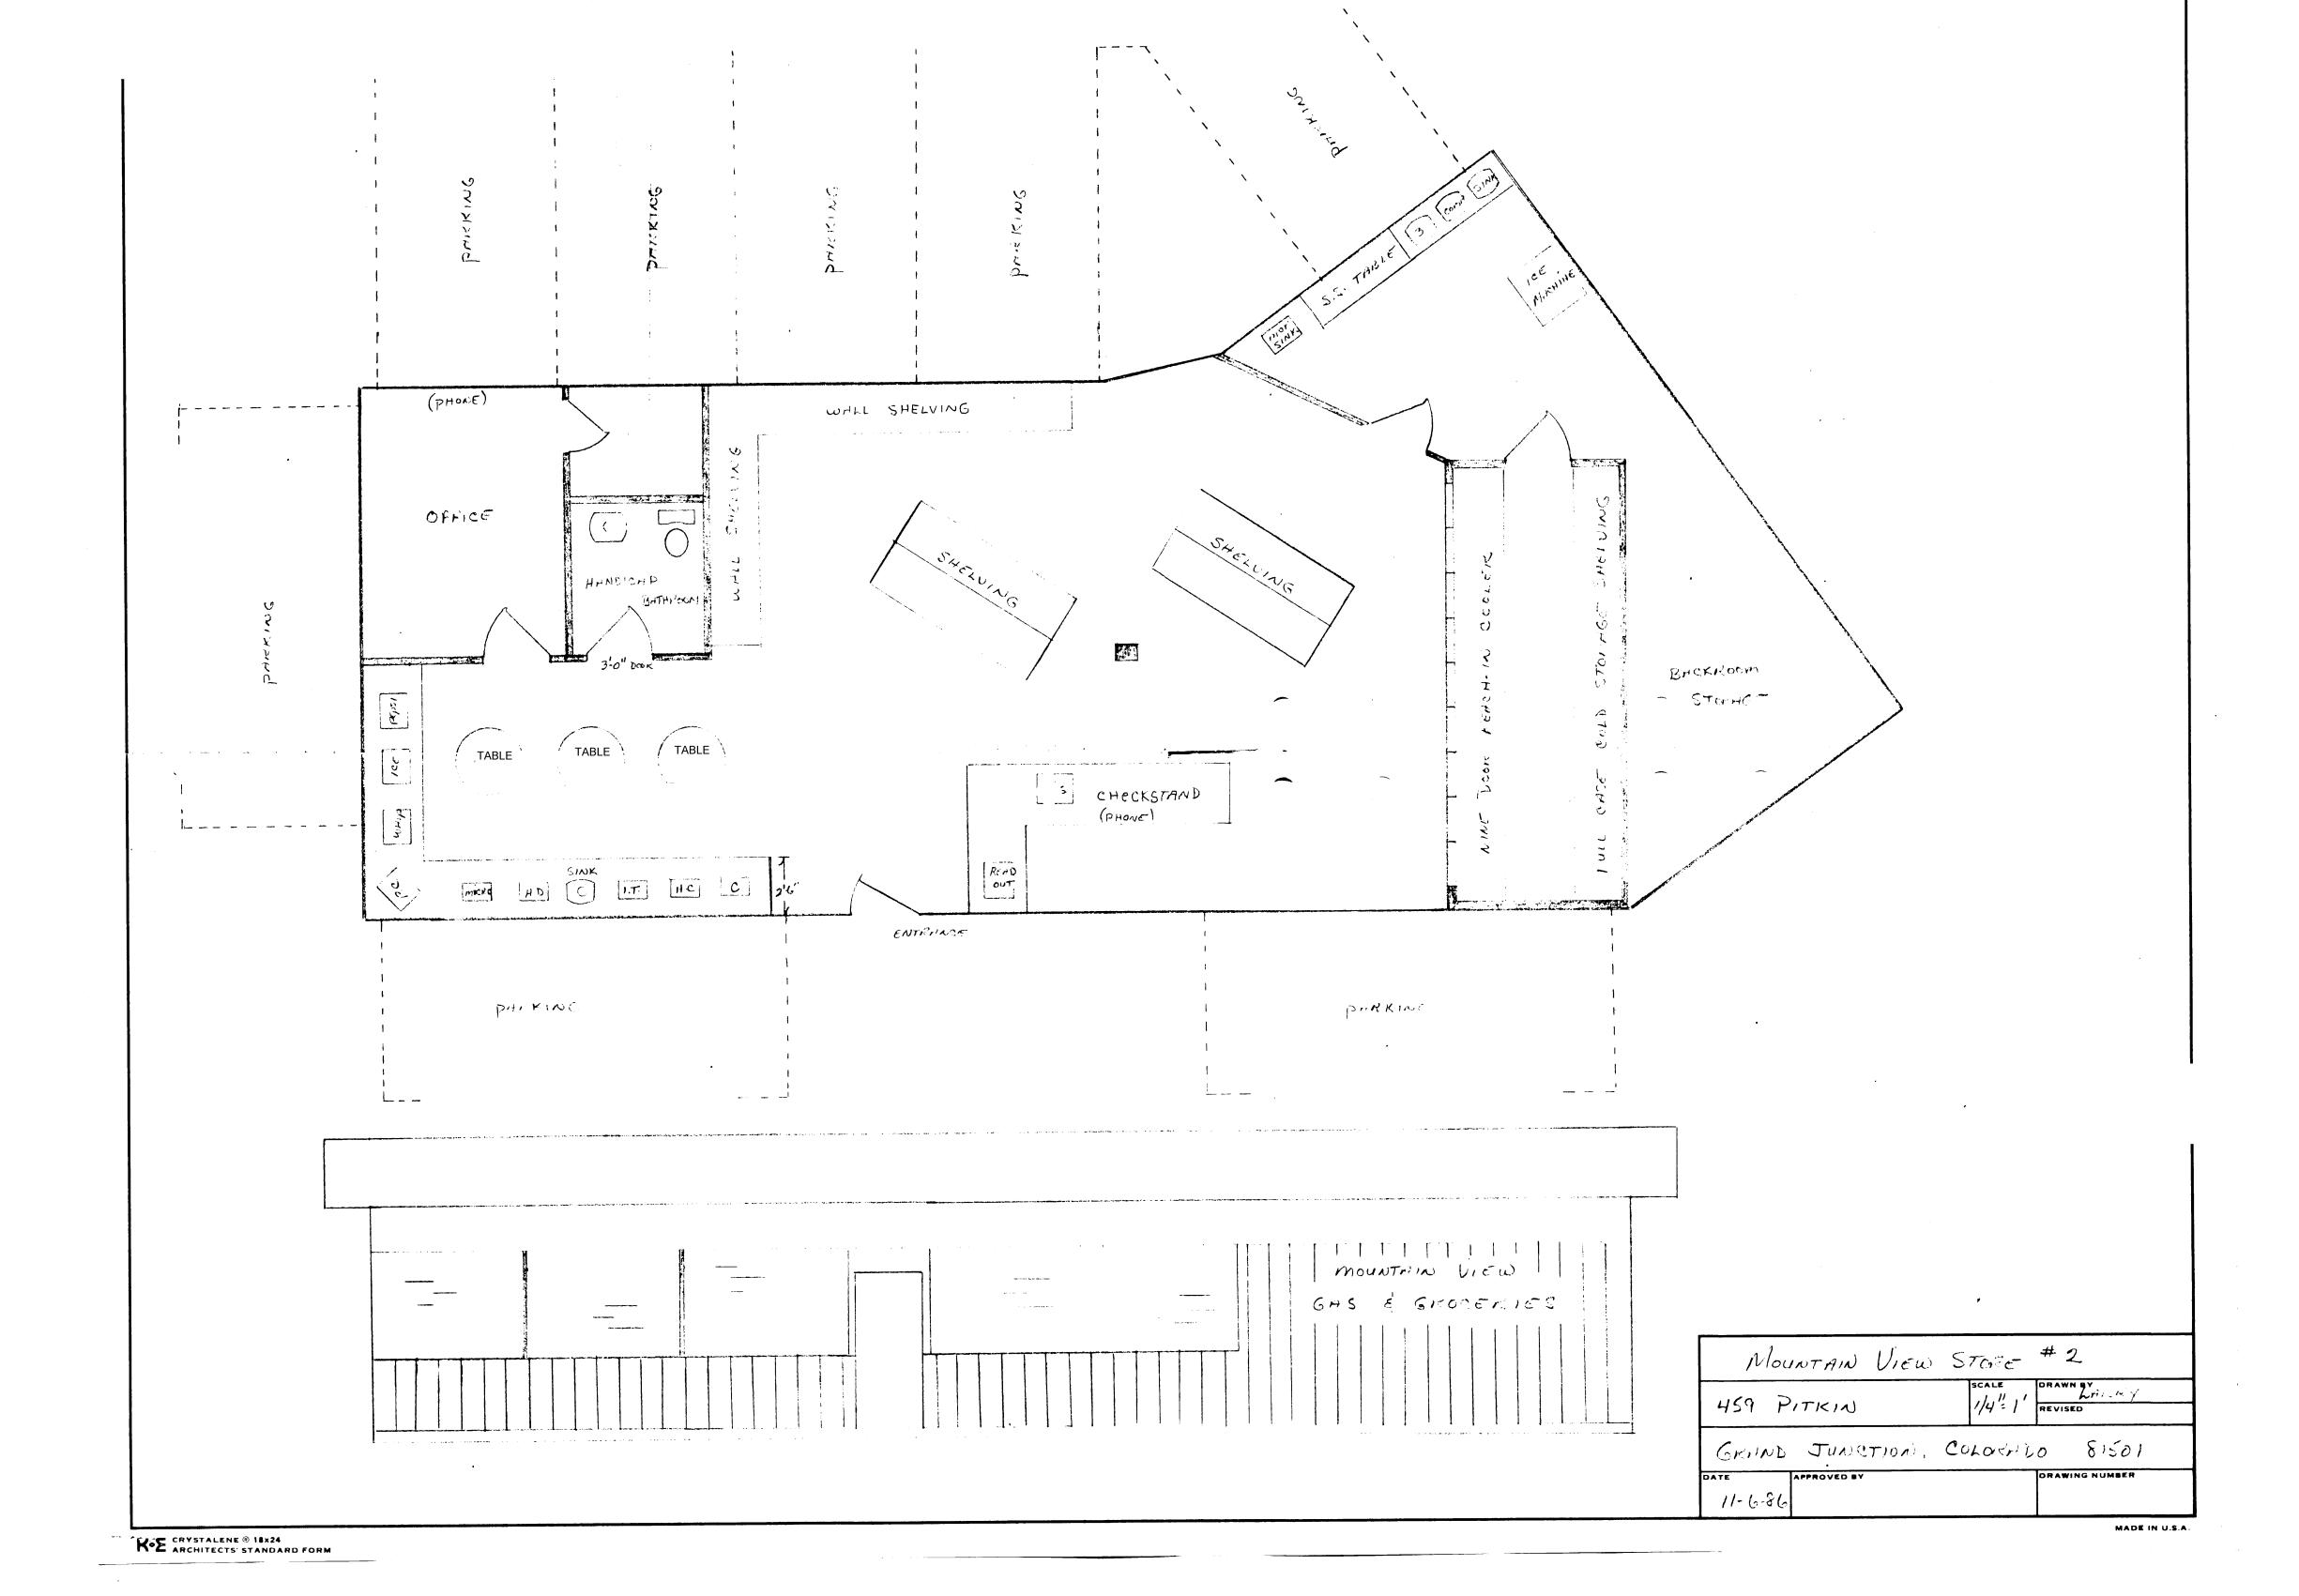

| DATE SUBMITTED: 11-12-86                                                                                                                                                                                    | PERMIT # 26589                                                                               |
|-------------------------------------------------------------------------------------------------------------------------------------------------------------------------------------------------------------|----------------------------------------------------------------------------------------------|
|                                                                                                                                                                                                             | FEE 5.00                                                                                     |
| PLANNING CLEARANCE GRAND JUNCTION PLANNING DEPARTMENT                                                                                                                                                       |                                                                                              |
| BLDG ADDRESS: 459 PITKIN                                                                                                                                                                                    | sq. ft. of bldg:                                                                             |
| SUBDIVISION:                                                                                                                                                                                                | SQ. FT. OF LOT: 15000                                                                        |
| FILING # BLK # 147 LOT # 13-16                                                                                                                                                                              | NUMBER OF FAMILY UNITS:                                                                      |
| TAX SCHEDULE NUMBER:  2945-143-39-007                                                                                                                                                                       | NUMBER OF BUILDINGS ON PARCEL BEFORE THIS PLANNED CONSTRUCTION:                              |
| ADDRESS: 459 PITKIN                                                                                                                                                                                         | USE OF ALL EXISTING BUILDINGS:                                                               |
| PHONE: 242-1574                                                                                                                                                                                             | CONVENIENCE STORE                                                                            |
| DESCRIPTION OF WORK AND INTENDED USE:                                                                                                                                                                       | SUBMITTALS REQ'D: TWO (2) PLOT PLANS SHOWING PARKING, LAND-SCAPING, SETBACKS TO ALL PROPERTY |
| CONVENIENCE STORE                                                                                                                                                                                           | LINES, AND ALL STREETS WHICH ABUT THE PARCEL.                                                |
| **************************************                                                                                                                                                                      |                                                                                              |
| ZONE: J-1                                                                                                                                                                                                   | ,                                                                                            |
|                                                                                                                                                                                                             | FLOODPLAIN: YES NO                                                                           |
| SETBACKS: F R                                                                                                                                                                                               | GEOLOGIC HAZARD: YES NO                                                                      |
| MAXIMUM HEIGHT:                                                                                                                                                                                             | CENSUS TRACT #: 1                                                                            |
| PARKING SPACES REQ'D:                                                                                                                                                                                       | TRAFFIC ZONE: 42                                                                             |
| LANDSCAPING/SCREENING:                                                                                                                                                                                      | SPECIAL CONDITIONS:                                                                          |
| no changes to existing Structure                                                                                                                                                                            |                                                                                              |
| **************************************                                                                                                                                                                      |                                                                                              |
| ANY LANDSCAPING REQUIRED BY THIS PERMIT SHALL BE MAINTAINED IN AN ACCEPTABLE AN HEALTHY CONDITION. THE REPLACEMENT OF ANY VEGETATION MATERIALS THAT DIE OR ARE IN AN UNHEALTHY CONDITION SHALL BE REQUIRED. |                                                                                              |