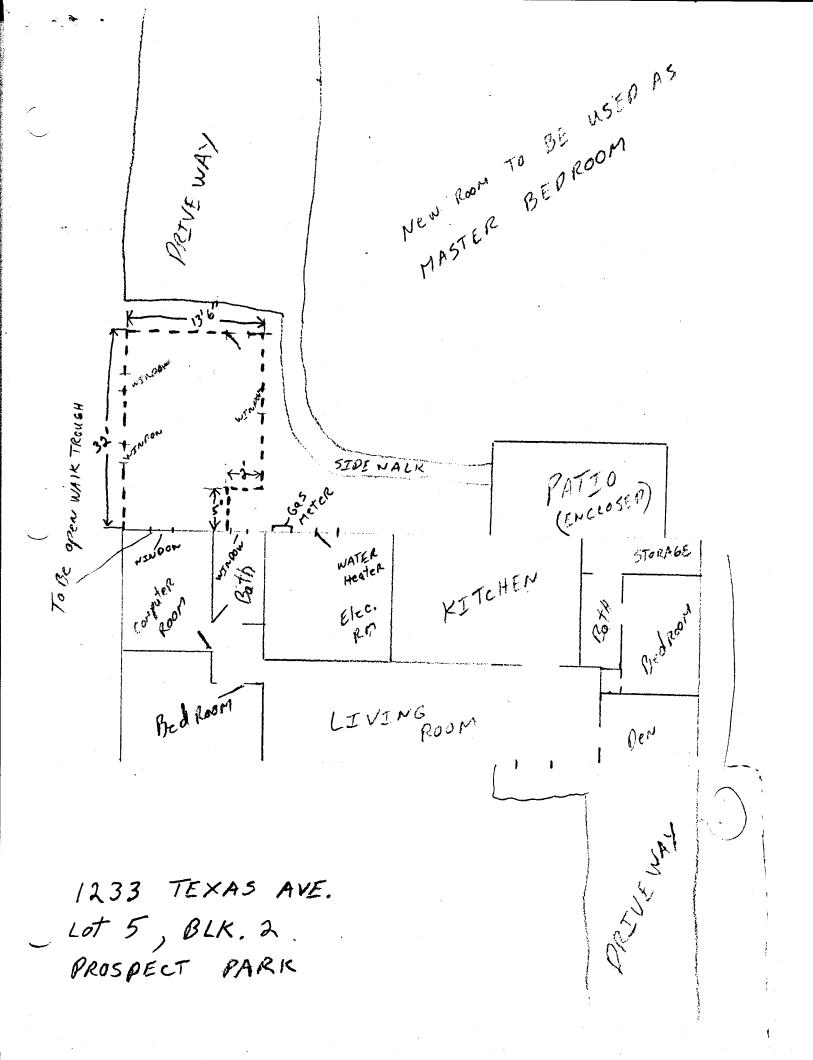

| DATE SUBMITTED: 4/14/84                                                                                                                                                                 | PERMIT # _25188                                                                                                                 |
|-----------------------------------------------------------------------------------------------------------------------------------------------------------------------------------------|---------------------------------------------------------------------------------------------------------------------------------|
|                                                                                                                                                                                         | FEE _ # 500                                                                                                                     |
| GRAND JUNCTION PLANNING DEPARTMENT                                                                                                                                                      |                                                                                                                                 |
| BLDG ADDRESS: 1233 TEXAS                                                                                                                                                                | 58/                                                                                                                             |
| SUBDIVISION: PROSPECT PARK                                                                                                                                                              | SQ. FT. OF LOT: 7686 58/FT                                                                                                      |
| Filing # Blk # Lot #                                                                                                                                                                    | NUMBER OF FAMILY UNITS:/                                                                                                        |
| TAX SCHEDULE NUMBER:                                                                                                                                                                    | NUMBER OF BUILDINGS ON PARCEL<br>BEFORE THIS PLANNED CONSTRUCTION:                                                              |
| 2945-123-13-005                                                                                                                                                                         | BEFORE THIS PLANNED CONSTRUCTION:                                                                                               |
| PROPERTY OWNER: <u>RICHARD BERKE</u> Y                                                                                                                                                  | USE OF ALL EXISTING BUILDINGS:                                                                                                  |
| ADDRESS: 1233 TEXAS                                                                                                                                                                     | SINGLE FAMILY DWELLING                                                                                                          |
| PHONE: <u>303 - 242 - 2624</u>                                                                                                                                                          | SUBMITTALS REQ'D: TWO (2) PLOT                                                                                                  |
| DESCRIPTION OF WORK AND INTENDED USE:                                                                                                                                                   | PLANS SHOWING PARKING, LAND-<br>SCAPING, SETBACKS TO ALL PROPERTY                                                               |
| ROOM ADDITION - MASTER BEDROOM                                                                                                                                                          | LINES, AND ALL STREETS WHICH ABUT<br>THE PARCEL.                                                                                |
| ***************************************                                                                                                                                                 |                                                                                                                                 |
| FOR OFFICE US                                                                                                                                                                           |                                                                                                                                 |
| ZONE: <u>RMF-64</u>                                                                                                                                                                     | FLOODPLAIN: YES NO $\chi$                                                                                                       |
| SETBACKS: $F N A S 0' R 20'$                                                                                                                                                            | $\begin{array}{ccc} \text{GEOLOGIC} \\ \text{HAZARD:} & \text{YES} \\ \end{array} \text{ NO} \\ \underline{\times} \end{array}$ |
| MAXIMUM HEIGHT:                                                                                                                                                                         | CENSUS TRACT #:                                                                                                                 |
| PARKING SPACES REQ'D:                                                                                                                                                                   | TRAFFIC ZONE: 27                                                                                                                |
| LANDSCAPING/SCREENING:                                                                                                                                                                  | SPECIAL CONDITIONS:                                                                                                             |
|                                                                                                                                                                                         |                                                                                                                                 |
| **************************************                                                                                                                                                  |                                                                                                                                 |
| AN HEALTHY CONDITION. THE REPLACEMENT OF ANY VEGETATION MATERIALS THAT DIE<br>OR ARE IN AN UNHEALTHY CONDITION SHALL BE REQUIRED.                                                       |                                                                                                                                 |
| I HEREBY ACKNOWLEDGE THAT I HAVE READ THIS APPLICATION AND THE ABOVE IS<br>CORRECT AND I AGREE TO COMPLY WITH THE REQUIREMENTS ABOVE. FAILURE TO<br>COMPLY SHALL RESUL IN LEGAL ACTION. |                                                                                                                                 |
| DATE APPROVED: $4/14/R$                                                                                                                                                                 | A. P. Rul                                                                                                                       |
| DATE APPROVED: 4/14/R<br>APPROVED BY: finds Weitzel                                                                                                                                     | SIGNATURE                                                                                                                       |
|                                                                                                                                                                                         |                                                                                                                                 |
|                                                                                                                                                                                         | · · · · · · · · · · · · · · · · · · ·                                                                                           |
|                                                                                                                                                                                         |                                                                                                                                 |
|                                                                                                                                                                                         |                                                                                                                                 |
|                                                                                                                                                                                         |                                                                                                                                 |