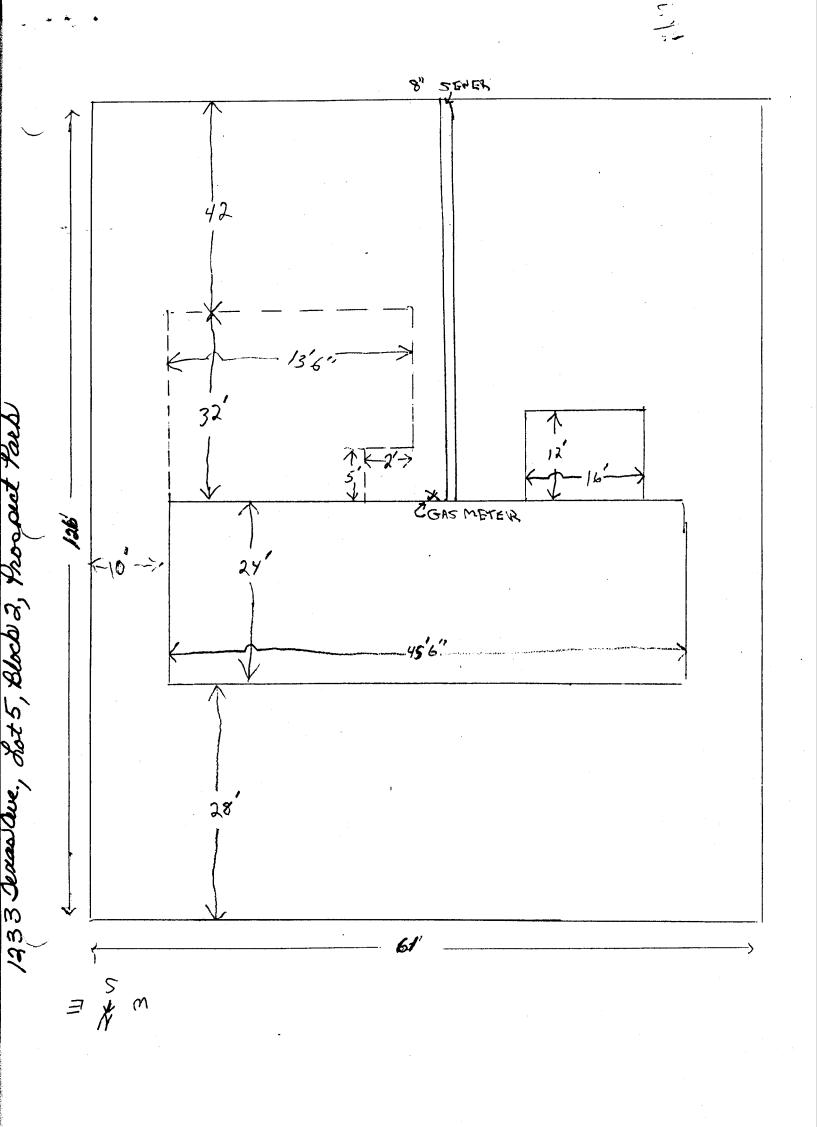

| DATE SUBMITTED: 4/14/84                                                                                                                                                                 | PERMIT # _25188                                                                                                                 |
|-----------------------------------------------------------------------------------------------------------------------------------------------------------------------------------------|---------------------------------------------------------------------------------------------------------------------------------|
|                                                                                                                                                                                         | FEE _ # 500                                                                                                                     |
| GRAND JUNCTION PLANNING DEPARTMENT                                                                                                                                                      |                                                                                                                                 |
| BLDG ADDRESS: 1233 TEXAS                                                                                                                                                                | 58/                                                                                                                             |
| SUBDIVISION: PROSPECT PARK                                                                                                                                                              | SQ. FT. OF LOT: 7686 58/FT                                                                                                      |
| Filing # Blk # Lot #                                                                                                                                                                    | NUMBER OF FAMILY UNITS:/                                                                                                        |
| TAX SCHEDULE NUMBER:                                                                                                                                                                    | NUMBER OF BUILDINGS ON PARCEL<br>BEFORE THIS PLANNED CONSTRUCTION:                                                              |
| 2945-123-13-005                                                                                                                                                                         | BEFORE THIS PLANNED CONSTRUCTION:                                                                                               |
| PROPERTY OWNER: <u>RICHARD BERKE</u> Y                                                                                                                                                  | USE OF ALL EXISTING BUILDINGS:                                                                                                  |
| ADDRESS: 1233 TEXAS                                                                                                                                                                     | SINGLE FAMILY DWELLING                                                                                                          |
| PHONE: <u>303 - 242 - 2624</u>                                                                                                                                                          | SUBMITTALS REQ'D: TWO (2) PLOT                                                                                                  |
| DESCRIPTION OF WORK AND INTENDED USE:                                                                                                                                                   | PLANS SHOWING PARKING, LAND-<br>SCAPING, SETBACKS TO ALL PROPERTY                                                               |
| ROOM ADDITION - MASTER BEDROOM                                                                                                                                                          | LINES, AND ALL STREETS WHICH ABUT<br>THE PARCEL.                                                                                |
| ***************************************                                                                                                                                                 |                                                                                                                                 |
| FOR OFFICE US                                                                                                                                                                           |                                                                                                                                 |
| ZONE: <u>RMF-64</u>                                                                                                                                                                     | FLOODPLAIN: YES NO $\chi$                                                                                                       |
| SETBACKS: $F N A S 0' R 20'$                                                                                                                                                            | $\begin{array}{ccc} \text{GEOLOGIC} \\ \text{HAZARD:} & \text{YES} \\ \end{array} \text{ NO} \\ \underline{\times} \end{array}$ |
| MAXIMUM HEIGHT:                                                                                                                                                                         | CENSUS TRACT #:                                                                                                                 |
| PARKING SPACES REQ'D:                                                                                                                                                                   | TRAFFIC ZONE: 27                                                                                                                |
| LANDSCAPING/SCREENING:                                                                                                                                                                  | SPECIAL CONDITIONS:                                                                                                             |
|                                                                                                                                                                                         |                                                                                                                                 |
| **************************************                                                                                                                                                  |                                                                                                                                 |
| AN HEALTHY CONDITION. THE REPLACEMENT OF ANY VEGETATION MATERIALS THAT DIE<br>OR ARE IN AN UNHEALTHY CONDITION SHALL BE REQUIRED.                                                       |                                                                                                                                 |
| I HEREBY ACKNOWLEDGE THAT I HAVE READ THIS APPLICATION AND THE ABOVE IS<br>CORRECT AND I AGREE TO COMPLY WITH THE REQUIREMENTS ABOVE. FAILURE TO<br>COMPLY SHALL RESUL IN LEGAL ACTION. |                                                                                                                                 |
| DATE APPROVED: $4/14/R$                                                                                                                                                                 | A. P. Rul                                                                                                                       |
| DATE APPROVED: 4/14/R<br>APPROVED BY: finds Weitzel                                                                                                                                     | SIGNATURE                                                                                                                       |
|                                                                                                                                                                                         |                                                                                                                                 |
|                                                                                                                                                                                         | · · · · · · · · · · · · · · · · · · ·                                                                                           |
|                                                                                                                                                                                         |                                                                                                                                 |
|                                                                                                                                                                                         |                                                                                                                                 |
|                                                                                                                                                                                         |                                                                                                                                 |