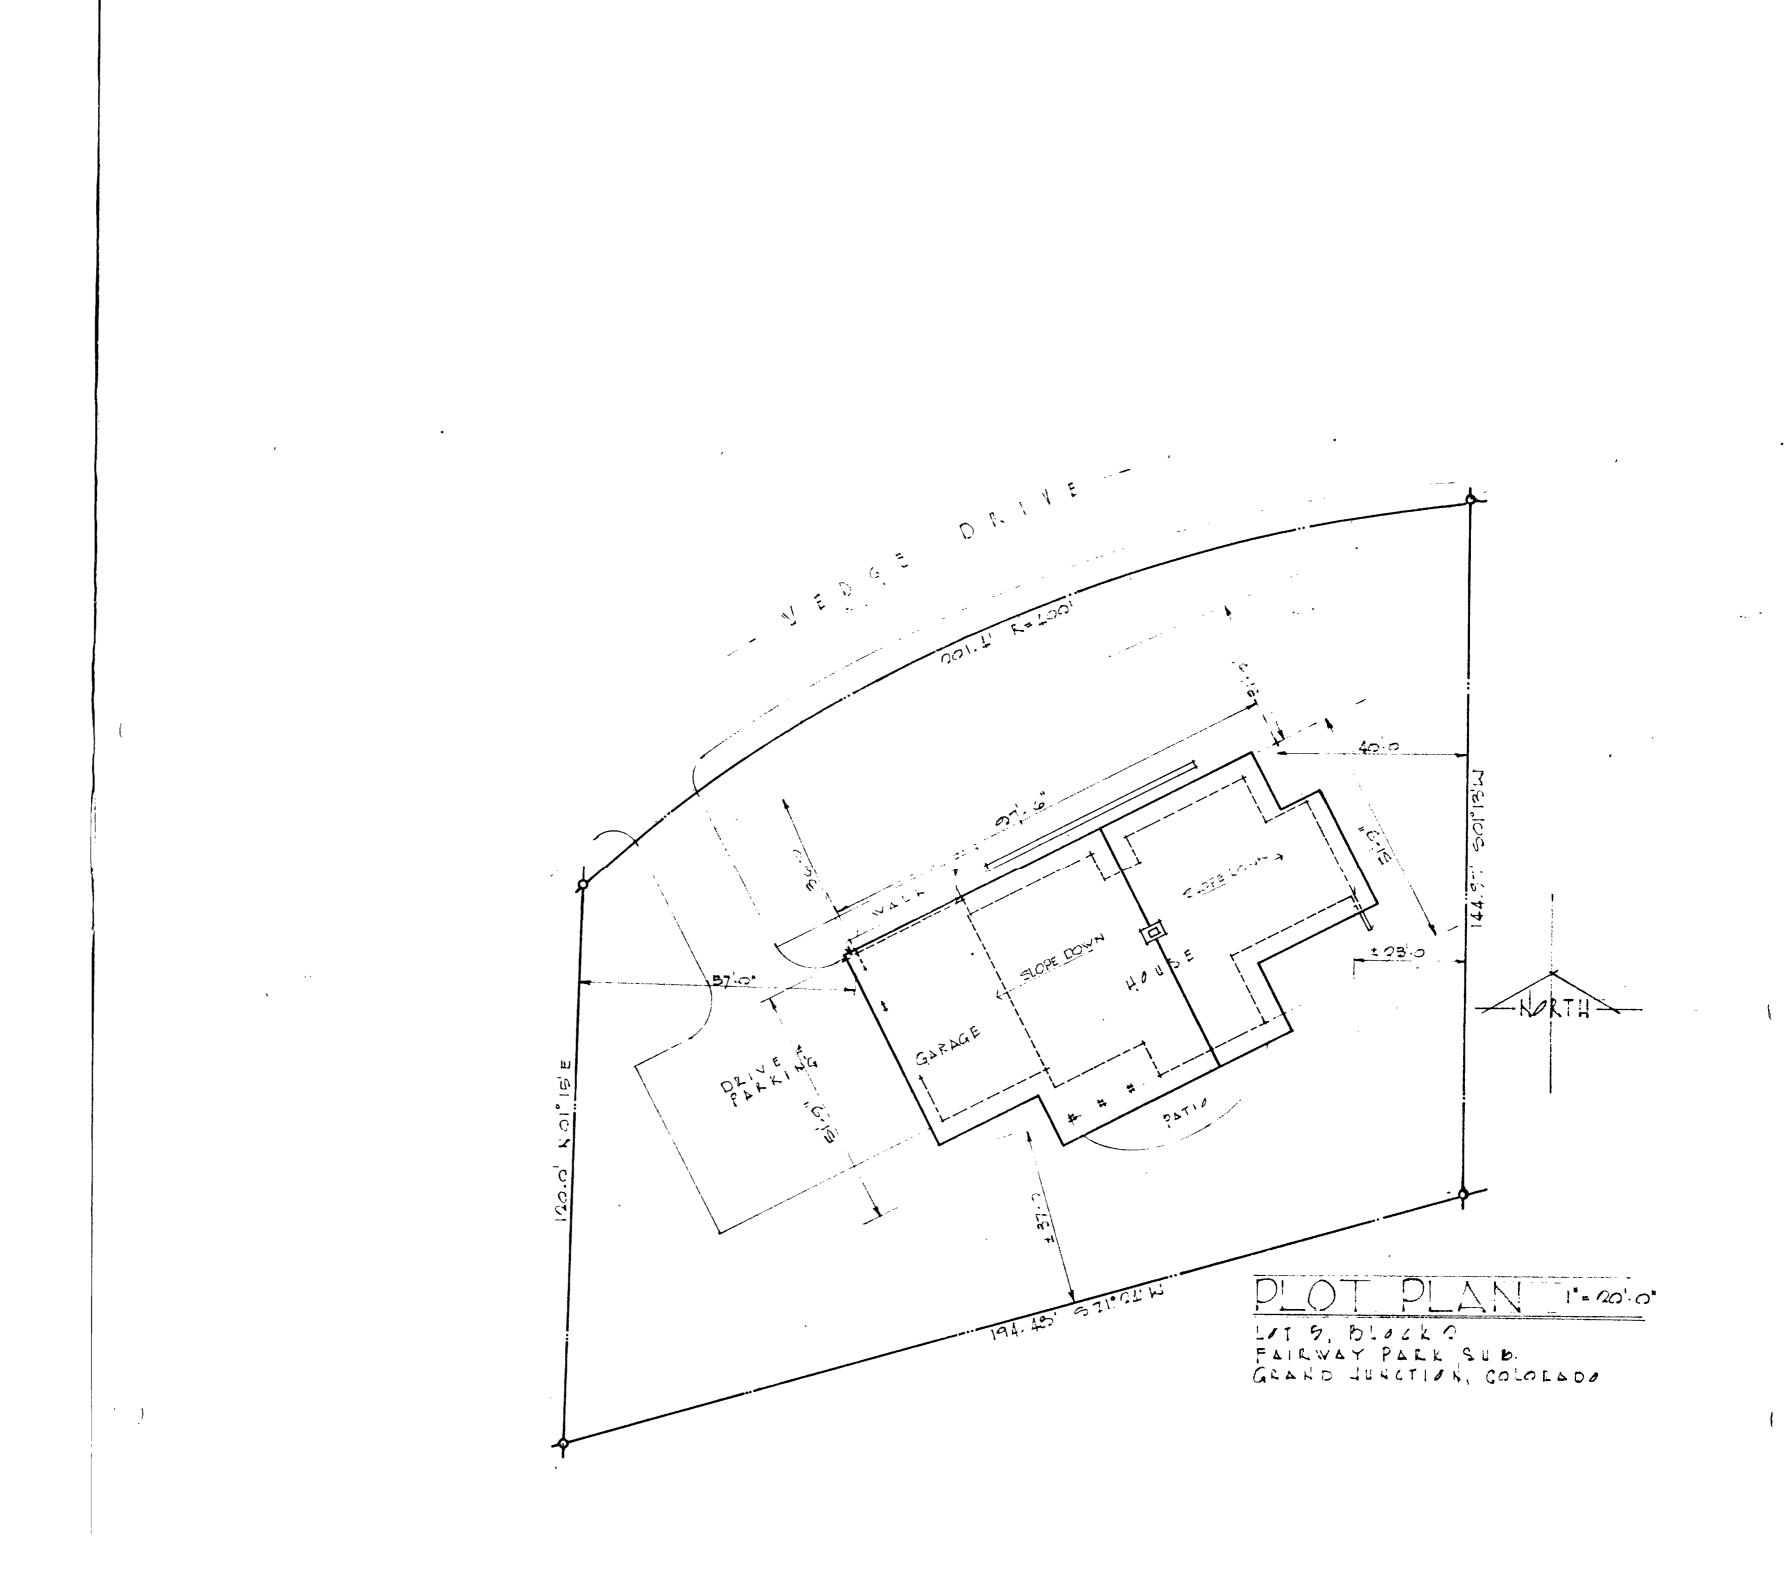

| DATE SUBMITTED: June 4, 1986                                                                                          | PERMIT # <u>25697</u>                                             |
|-----------------------------------------------------------------------------------------------------------------------|-------------------------------------------------------------------|
|                                                                                                                       | FEE (0.00                                                         |
| PLAINING ( GRAND JUNCTION PLA                                                                                         | CLEARANCE                                                         |
|                                                                                                                       | SQ. FT. OF BLDG: 2600 #                                           |
| SUPPLYISION: 740 Wedge Prive                                                                                          | SQ. FT. OF LOT: WA                                                |
| SUBDIVISION: Fairway Park  Filing # BLK # 2 LOT # 5                                                                   |                                                                   |
|                                                                                                                       | NUMBER OF FAMILY UNITS:                                           |
| TAX SCHEDULE NUMBER:                                                                                                  | NUMBER OF BUILDINGS ON PARCEL BEFORE THIS PLANNED CONSTRUCTION:   |
| 270/363/2005                                                                                                          | None                                                              |
| PROPERTY OWNER: Stephen B Johnson                                                                                     | USE OF ALL EXISTING BUILDINGS:                                    |
| ADDRESS: Box 666 Grand Tet. Co                                                                                        |                                                                   |
| PHONE: 242-4292                                                                                                       | SUBMITTALS REQ'D: TWO (2) PLOT                                    |
| DESCRIPTION OF WORK AND INTENDED USE:                                                                                 | PLANS SHOWING PARKING, LAND-<br>SCAPING, SETBACKS TO ALL PROPERTY |
| Residence                                                                                                             | LINES, AND ALL STREETS WHICH ABUT THE PARCEL.                     |
| *********                                                                                                             | *********                                                         |
| FOR OFFICE                                                                                                            | USE ONLY                                                          |
| UNE: RSF-4                                                                                                            | FLOODPLAIN: YES NO                                                |
| SETBACKS: F 45'4 S 7' R 30'                                                                                           | GEOLOGIC HAZARD: YES NO                                           |
| 'AXIMUM HEIGHT: 32'                                                                                                   | CENSUS TRACT #: 10                                                |
| PARKING SPACES REQ'D:                                                                                                 | TRAFFIC ZONE: #16                                                 |
| LANDSCAPING/SCREENING: \ullet /4                                                                                      |                                                                   |
|                                                                                                                       | SPECIAL CONDITIONS:                                               |
|                                                                                                                       |                                                                   |
| **************************************                                                                                |                                                                   |
| WRITING, BY THS DEPARTMENT. THE STRUCT CANNOT BE OCCUPIED UNTIL A CERTIFICATE BUILDING DEPARTMENT (SECTION 307, UNIFO | OF OCCUPANCY (C.O.) IS ISSUED BY THE                              |
| ANY LANDSCAPING REQUIRED BY THIS PERMITAN HEALTHY CONDITION. THE REPLACEMENT OR ARE IN AN UNHEALTHY CONDITION SHALL   | OF ANY VEGETATION MATERIALS THAT DIE                              |
| I HEREBY ACKNOWLEDGE THAT I HAVE READ TO CORRECT AND I AGREE TO COMPLY WITH THE OMPLY SHALL RESUL IN LEGAL ACTION.    |                                                                   |