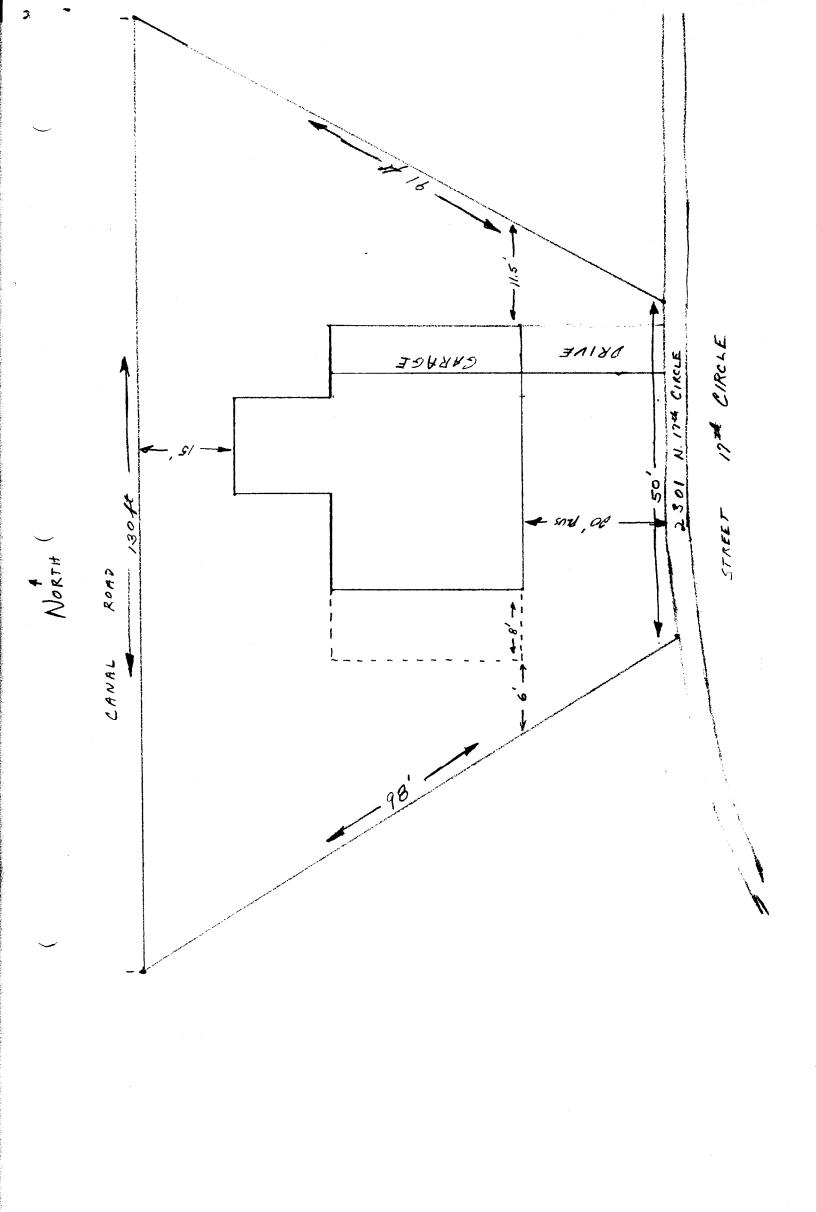

| DATE SUBMITTED: 7/24/87                                                                                                                                 | PERMIT # 28 233                                                                 |
|---------------------------------------------------------------------------------------------------------------------------------------------------------|---------------------------------------------------------------------------------|
| •                                                                                                                                                       | fee <u>5,00</u>                                                                 |
| PLANNING CLEARANCE GRAND JUNCTION PLANNING DEPARTMENT                                                                                                   |                                                                                 |
| BLDG ADDRESS: 2301 N. 17th CIRCLE                                                                                                                       | SQ. FT. OF BLDG:                                                                |
| SUBDIVISION: FRACT Greenwood Estates                                                                                                                    | SQ. FT. OF LOT: 7300                                                            |
| FILING # BLK #_/ LOT #_/6                                                                                                                               | NUMBER OF FAMILY UNITS:/                                                        |
| TAX SCHEDULE NUMBER:                                                                                                                                    | NUMBER OF BUILDINGS ON PARCEL BEFORE THIS PLANNED CONSTRUCTION:                 |
| 243 142 24-00 2915-122-13-016                                                                                                                           | BEFORE THIS PLANNED CONSTRUCTION:                                               |
| PROPERTY OWNER: L.K. PRICHARD                                                                                                                           | USE OF ALL EXISTING BUILDINGS:                                                  |
| ADDRESS: 2301 N. 17th CIRCLE                                                                                                                            | ham a                                                                           |
| PHONE: 243-9127 1 341-1177                                                                                                                              | CUDATEMNIC DEOLD, MNO (2) DIOM                                                  |
| DESCRIPTION OF WORK AND INTENDED USE:                                                                                                                   | SUBMITTALS REQ'D: TWO (2) PLOT PLANS SHOWING PARKING, LAND-                     |
| Add on to Existing Bodrooms                                                                                                                             | SCAPING, SETBACKS TO ALL PROPERTY LINES, AND ALL STREETS WHICH ABUT THE PARCEL. |
| **************************************                                                                                                                  |                                                                                 |
| 100                                                                                                                                                     |                                                                                 |
| Sone: $45F-8$                                                                                                                                           | FLOODPLAIN: YES NO $X$                                                          |
| SETBACKS: F 45 S S R 15                                                                                                                                 | GEOLOGIC HAZARD: YES NO                                                         |
| MAXIMUM HEIGHT: 32                                                                                                                                      | CENSUS TRACT #:                                                                 |
| PARKING SPACES REQ'D:                                                                                                                                   |                                                                                 |
| LANDSCAPING/SCREENING: A/A                                                                                                                              | TRAFFIC ZONE:                                                                   |
|                                                                                                                                                         | SPECIAL CONDITIONS:                                                             |
|                                                                                                                                                         |                                                                                 |
| **************************************                                                                                                                  |                                                                                 |
| WRITING, BY THS DEPARTMENT. THE STRUCTURE CANNOT BE OCCUPIED UNTIL A CERTIFICATE OF                                                                     |                                                                                 |
| BUILDING DEPARTMENT (SECTION 307, UNIFORM                                                                                                               |                                                                                 |
| ANY LANDSCAPING REQUIRED BY THIS PERMIT SHALL BE MAINTAINED IN AN ACCEPTABLE AN HEALTHY CONDITION. THE REPLACEMENT OF ANY VEGETATION MATERIALS THAT DIE |                                                                                 |