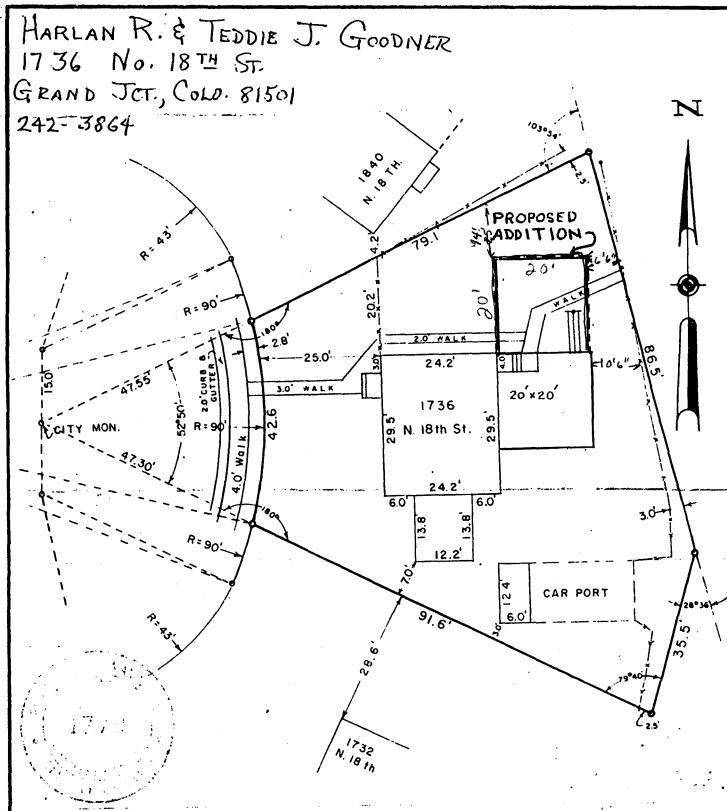

| et de la companya de                                                                                                                                                                         |                                                                                                                                            |
|----------------------------------------------------------------------------------------------------------------------------------------------------------------------------------------------------------------------------------------------------------------------------------------|--------------------------------------------------------------------------------------------------------------------------------------------|
| DATE SUBMITTED: A46.12, 1987                                                                                                                                                                                                                                                           | PERMIT # 28445                                                                                                                             |
|                                                                                                                                                                                                                                                                                        | FEE \$5 ac                                                                                                                                 |
| PLANNING CLEARANCE                                                                                                                                                                                                                                                                     |                                                                                                                                            |
| GRAND JUNCTION PLANN                                                                                                                                                                                                                                                                   |                                                                                                                                            |
| BLDG ADDRESS: 1736 No. 1874 St.                                                                                                                                                                                                                                                        | SQ. FT. OF BLDG: 400                                                                                                                       |
| SUBDIVISION: ELMWOOD PLAZA                                                                                                                                                                                                                                                             | SQ. FT. OF LOT:                                                                                                                            |
| FILING # BLK # 2 LOT # 38                                                                                                                                                                                                                                                              | NUMBER OF FAMILY UNITS:                                                                                                                    |
| TAX SCHEDULE NUMBER: 2945-123-13-012                                                                                                                                                                                                                                                   | NUMBER OF BUILDINGS ON PARCEL BEFORE THIS PLANNED CONSTRUCTION:                                                                            |
| PROPERTY OWNER: DOWNER & TEODIE GOODNESS                                                                                                                                                                                                                                               | į.                                                                                                                                         |
| ADDRESS: 1736 No. 1874 Sq.                                                                                                                                                                                                                                                             | USE OF ALL EXISTING BUILDINGS:                                                                                                             |
| PHONE: 242-3864                                                                                                                                                                                                                                                                        |                                                                                                                                            |
| DESCRIPTION OF WORK AND INTENDED USE:                                                                                                                                                                                                                                                  | SUBMITTALS REQ'D: TWO (2) PLOT PLANS SHOWING PARKING, LAND-SCAPING, SETBACKS TO ALL PROPERTY LINES, AND ALL STREETS WHICH ABUT THE PARCEL. |
| Room & UTILITY ROOM,                                                                                                                                                                                                                                                                   |                                                                                                                                            |
| **************************************                                                                                                                                                                                                                                                 |                                                                                                                                            |
| ZONE:                                                                                                                                                                                                                                                                                  |                                                                                                                                            |
|                                                                                                                                                                                                                                                                                        |                                                                                                                                            |
| SETBACKS: F Zo S S R 66                                                                                                                                                                                                                                                                | GEOLOGIC HAZARD: YES NO                                                                                                                    |
| MAXIMUM HEIGHT:                                                                                                                                                                                                                                                                        | CENSUS TRACT #:                                                                                                                            |
| PARKING SPACES REQ'D:                                                                                                                                                                                                                                                                  | TRAFFIC ZONE: 37                                                                                                                           |
| LANDSCAPING/SCREENING:                                                                                                                                                                                                                                                                 | SPECIAL CONDITIONS: Vary                                                                                                                   |
|                                                                                                                                                                                                                                                                                        | Setbach from 15 feet to 6'6"                                                                                                               |
| ## ## ## ## ## ## ## ## ## ## ## ## ##                                                                                                                                                                                                                                                 | 7-5                                                                                                                                        |
| ANY MODIFICATION TO THIS APPROVED PLANNING CLEARANCE MUST BE APPROVED, IN WRITING, BY THS DEPARTMENT. THE STRUCTURE APPROVED BY THIS APPLICATION CANNOT BE OCCUPIED UNTIL A CERTIFICATE OF OCCUPANCY (C.O.) IS ISSUED BY THE BUILDING DEPARTMENT (SECTION 307, UNIFORM BUILDING CODE.) |                                                                                                                                            |
| ANY LANDSCAPING REQUIRED BY THIS PERMIT SHALL BE MAINTAINED IN AN ACCEPTABLE AN HEALTHY CONDITION. THE REPLACEMENT OF ANY VEGETATION MATERIALS THAT DIE OR ARE IN AN UNHEALTHY CONDITION SHALL BE REQUIRED.                                                                            |                                                                                                                                            |
| T VERNERAL SOUNDLIFERORE BUSE T USUE BEST MATCH SONT TOSETON SAN MUSE SOOM TO                                                                                                                                                                                                          |                                                                                                                                            |

SAGNATURE

This is to certify that on this 18th day of August, 1964, I supervised a survey of Lot 38, Block 2.

Elmwood Plaza Subdivision, City of Grand Junction. County of Mesa, State of Colorado, and found the house and other improvements, except as shown to be located entirely within the boundary lines of the above described property as shown on this plat. The location and dimensions of all buildings, improvements, easements, and rights of way in evidence or known to me, and encroachments by or on the premises are accurately shown

Registered Engineer & Land Surveyor

Scale | 1" = 20

WESTERN ENGINEERS

IMPROVEMENT PLAT

1736 NORTH 18TH STREET

LOT 38 — BLOCK 2

ELMWOOD PLAZA SUBDIVISION
GRAND JUNCTION, COLORADO

SURVEYED \_ C. L4 \_ \_ \_ \_