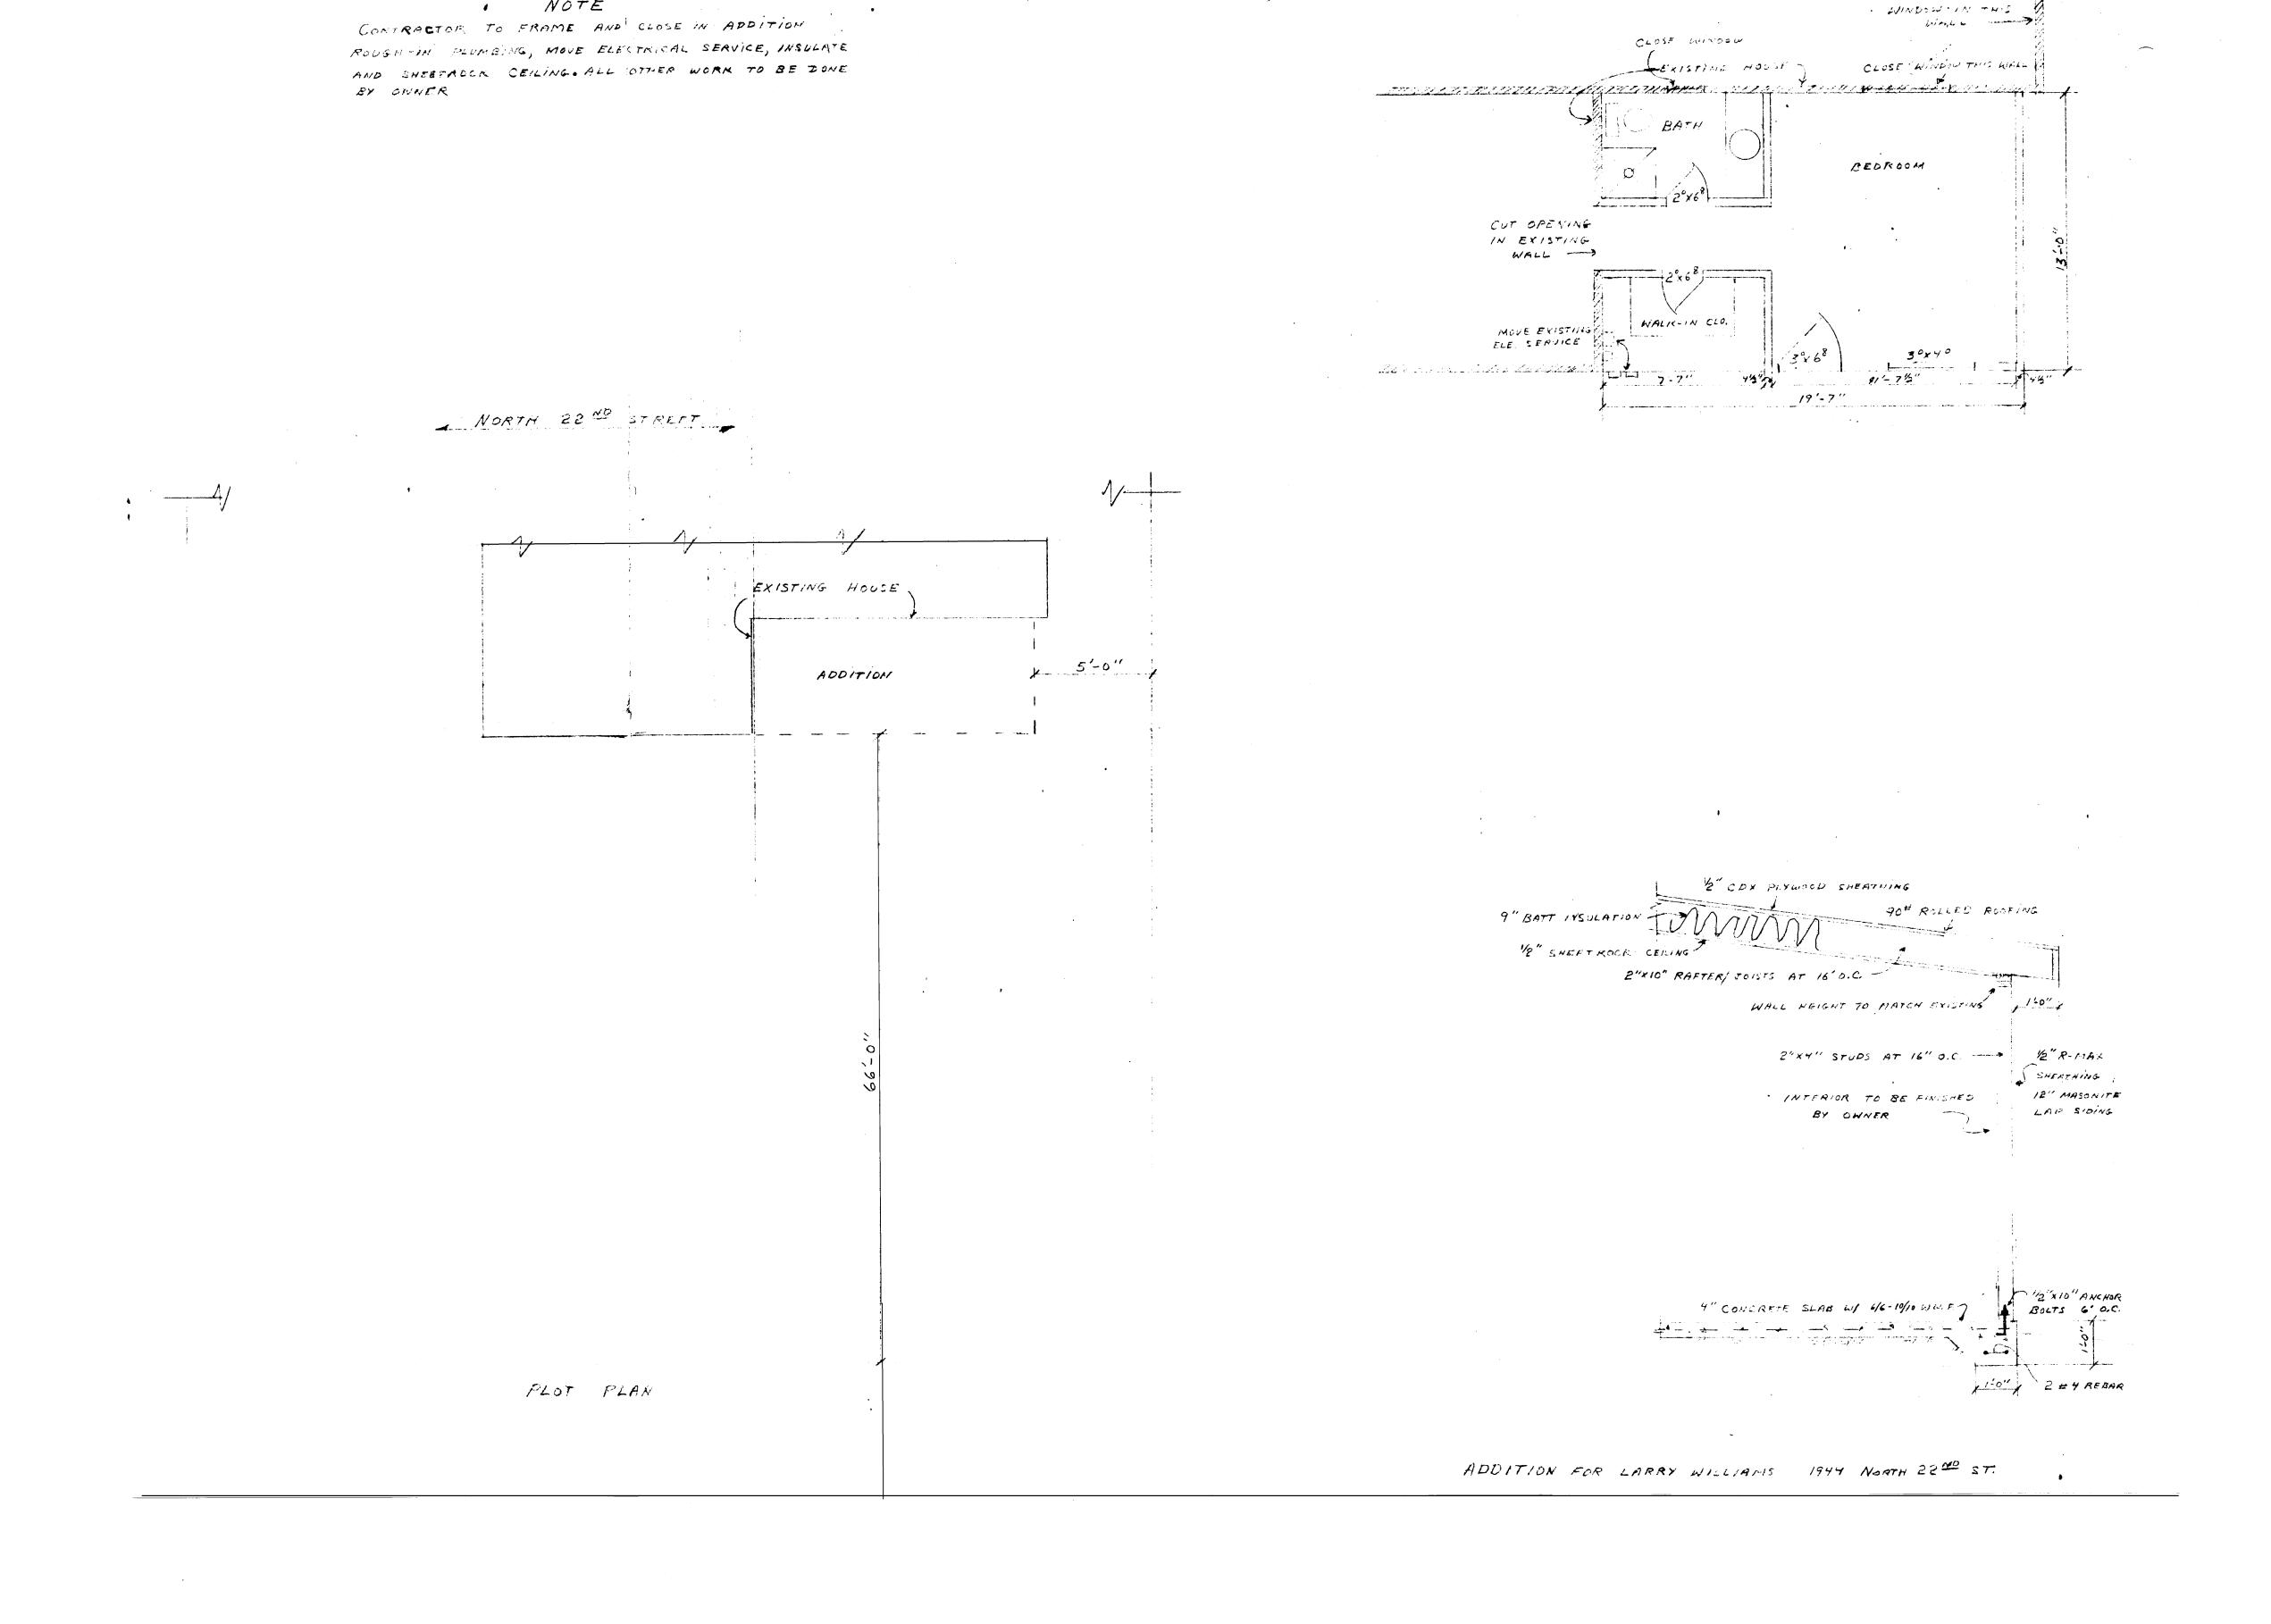

## APPLICATION FOR THE PLANNING CLEARANCE FOR A BUILDING PERMIT

| SUBMITTALS REQUIRED: (2) Plot Plans showing Park property lines, and all streets which abut the park | king, Landscaping, Setbacks to all arcel: |
|------------------------------------------------------------------------------------------------------|-------------------------------------------|
| BLDG ADDRESS: 1944 N. 22 2 81                                                                        | SQ FT OF BLDG: 257 ADDITION               |
| SUBDIVISION: Del Roy.                                                                                | SQ FT OF LOT: 7.800                       |
| FILING # BLK # LOT # _6                                                                              | NUMBER OF FAMILY UNITS:                   |
| TAX SCHEDULE NUMBER:                                                                                 | NUMBER OF BUILDINGS ON PARCEL             |
| 2945 - 121 - 21 - 011                                                                                | BEFORE THIS PLANNED CONSTRUCTION          |
| PROPERTY OWNER: Larry Williams                                                                       |                                           |
| ADDRESS: 1944 11, 12 1                                                                               | USE OF ALL EXISTING BUILDINGS:            |
| PHONE: 542-1559                                                                                      | resilence.                                |
| DESCRIPTION OF WORK AND INTENDED USE:                                                                |                                           |
| ADDITION OF BEDROOM & LAM                                                                            |                                           |
|                                                                                                      |                                           |
| **************************************                                                               |                                           |
| ****************                                                                                     | ···— ·                                    |
| ZONE: RSF-8                                                                                          | FLOOD PLAIN: YES (NO)                     |
| SETBACKS: F 201 S 5' R 151                                                                           | GEOLOGIC HAZARD: YES NO                   |
| RIGHT OF WAY:                                                                                        | CENSUS TRACT NUMBER: 6                    |
| MAXIMUM HEIGHT:                                                                                      | SPECIAL CONDITIONS: TROPHE 31             |
| PARKING SPACES REQUIRED:                                                                             |                                           |
| LANDSCAPING/SCREENING:                                                                               |                                           |
|                                                                                                      |                                           |
|                                                                                                      |                                           |
| ****************                                                                                     | **********                                |
| ANY MODIFICATION TO THIS APPROVED PLANNING CLEARA                                                    | NCE MUST BE APPROVED IN WRITING BY        |
| THIS DEPARTMENT. THE STRUCTURE APPROVED BY THIS APPLICATION CANNOT                                   | BE OCCUPIED UNTIL A CERTIFICATE           |
| OF OCCUPANCY (CO) IS ISSUED BY THE BUILDING DEPAR                                                    | TMENT (Section 307, Uniform Building      |
| Code). ANY LANDSCAPING REQUIRED BY THIS PERMIT SHALL BE                                              | MAINTAINED IN AN ACCEPTABLE AND HEALTHY   |
| CONDITION. THE REPLACEMENT OF ANY VEGETATION MAT CONDITION SHALL BE REQUIRED.                        | ERIALS THAT DIE OR ARE IN AN UNHEALTHY    |
| , (·                                                                                                 |                                           |
| I HEREBY ACKNOWLEDGE THAT I HAVE READ THIS APPLIC AGREE TO COMPLY WITH THE REQUIREMENTS ABOVE. FAI   |                                           |
| ACTION.                                                                                              |                                           |
| (A)                                                                                                  | an agre Marts                             |
| 1                                                                                                    | SIGNATURE                                 |
| APPROVED BY:  APPROVED BY:                                                                           |                                           |
|                                                                                                      |                                           |