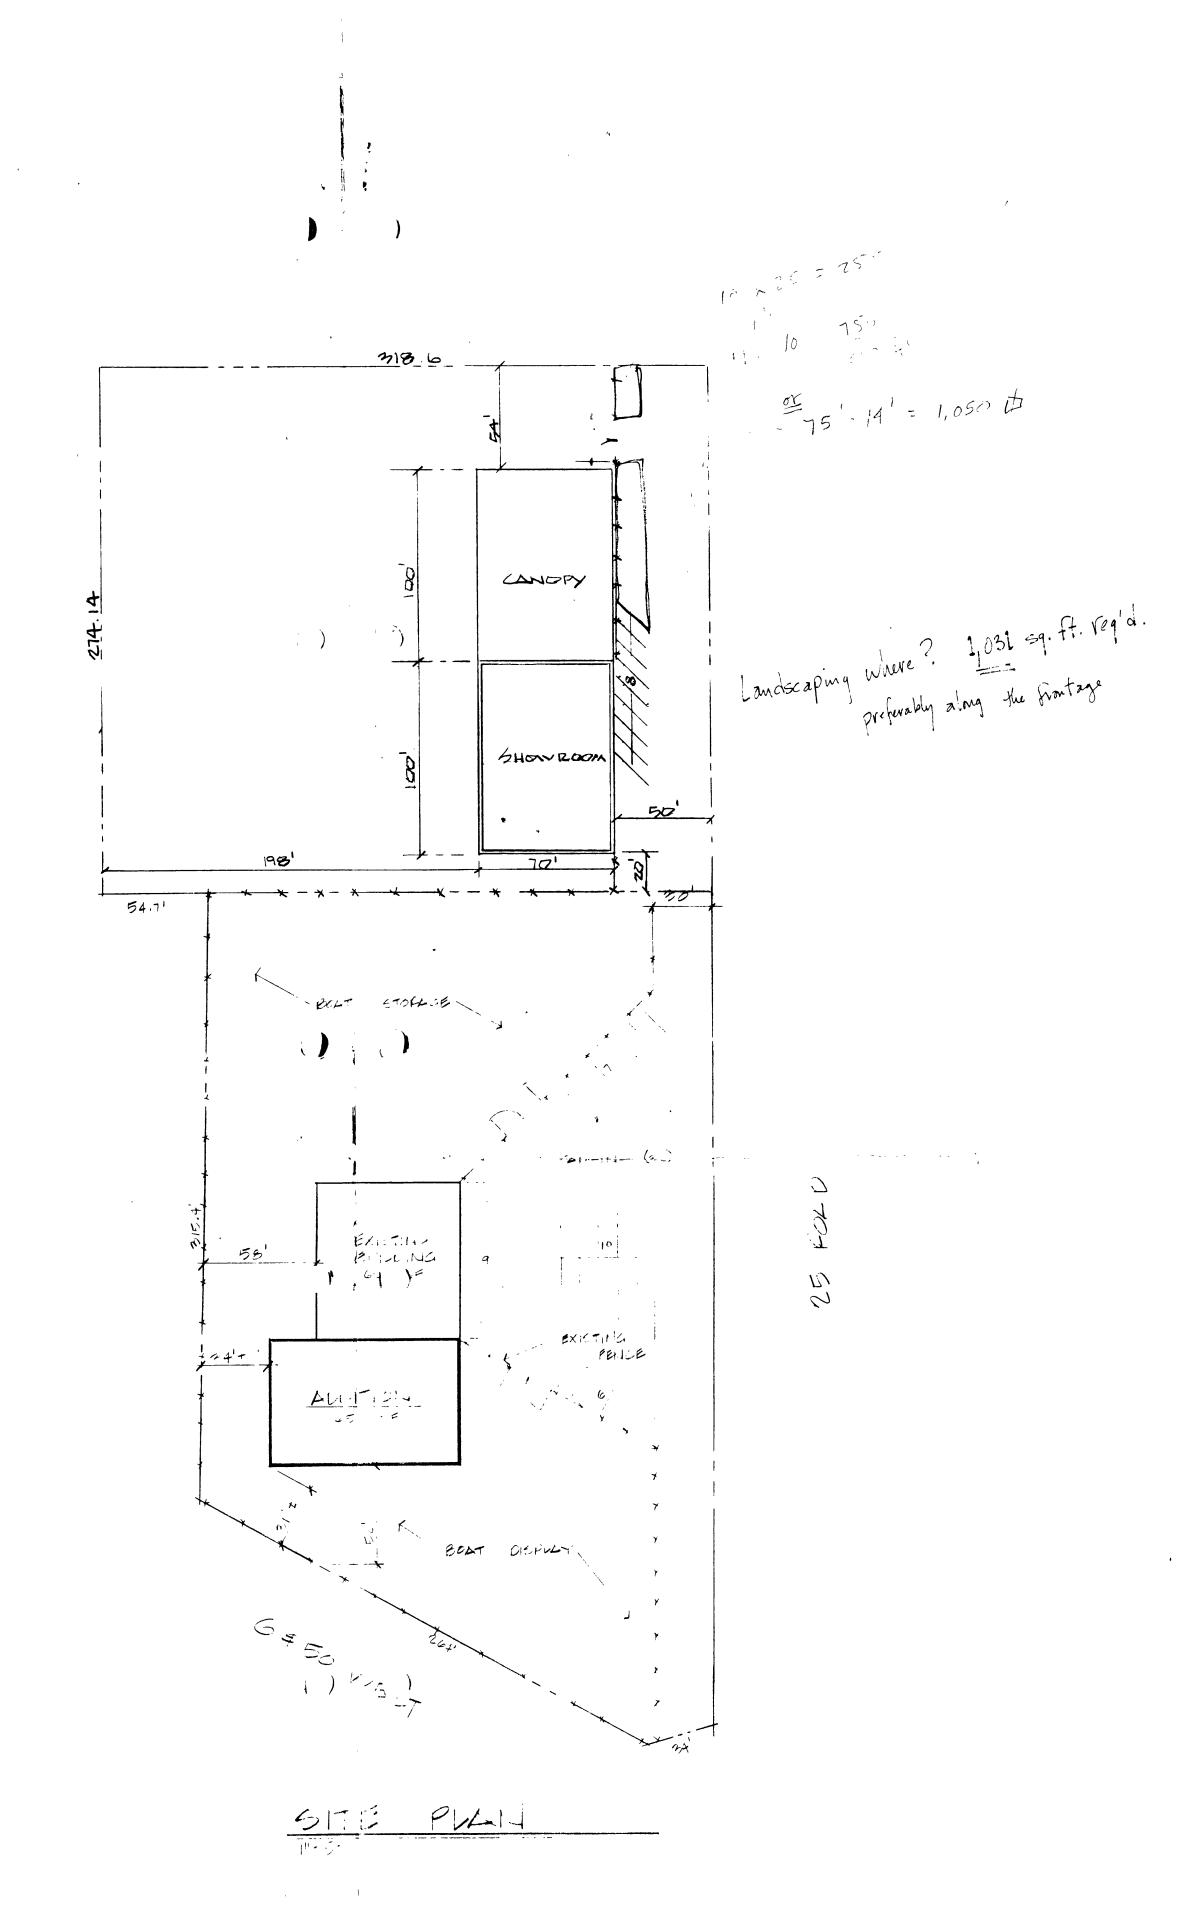

| DATE SUBMITTED: 10-10-87                                                                                                           | PERMIT # 29058                                                                                                                 |
|------------------------------------------------------------------------------------------------------------------------------------|--------------------------------------------------------------------------------------------------------------------------------|
|                                                                                                                                    | FEE 20.00                                                                                                                      |
| PLANNING CLEARANCE  GRAND JUNCTION PLANNING DEPARTMENT                                                                             |                                                                                                                                |
| BLDG ADDRESS: 55725 RD.                                                                                                            | SQ. FT. OF BLDG: 6500                                                                                                          |
| SUBDIVISION:                                                                                                                       | SQ. FT. OF LOT: 87/32                                                                                                          |
| FILING # BLK # LOT #                                                                                                               | NUMBER OF FAMILY UNITS:                                                                                                        |
| TAX SCHEDULE NUMBER: 2945-091-00-009 2945-094-00-047                                                                               | NUMBER OF BUILDINGS ON PARCEL BEFORE THIS PLANNED CONSTRUCTION:                                                                |
| PROPERTY OWNER: LEAND MEA MACINE ADDRESS:                                                                                          | USE OF ALL EXISTING BUILDINGS:                                                                                                 |
| PHONE: 242-7171                                                                                                                    |                                                                                                                                |
| DESCRIPTION OF WORK AND INTENDED USE:                                                                                              | SUBMITTALS REQ'D: TWO (2) PLOT PLANS SHOWING PARKING, LAND-SCAPING, SETBACKS TO ALL PROPERTY LINES, AND ALL STREETS WHICH ABUT |
|                                                                                                                                    | THE PARCEL.                                                                                                                    |
| **************************************                                                                                             |                                                                                                                                |
| ZONE:                                                                                                                              | FLOODPLAIN: YES NO                                                                                                             |
| SETBACKS: F 45'4 S 0' R 0'                                                                                                         | GEOLOGIC HAZARD: YES NO                                                                                                        |
| MAXIMUM HEIGHT: 40' (all structures)                                                                                               | CENCUS MDACM #.                                                                                                                |
| PARKING SPACES REQ'D: 10% of display area or 4 space                                                                               | TRAFFIC ZONE:                                                                                                                  |
| LANDSCAPING/SCREENING: Mmimum of                                                                                                   | SPECIAL CONDITIONS: Certificate of Occupa                                                                                      |
| 1,031 sq. ft. of planting beds, ground cover of bark, etc (no rock ground covers)                                                  | will be released only after Completion of all                                                                                  |
|                                                                                                                                    | RE APPROVED BY THIS APPLICATION F OCCUPANCY (C.O.) IS ISSUED BY THE                                                            |
| ANY LANDSCAPING REQUIRED BY THIS PERMIT S<br>AN HEALTHY CONDITION. THE REPLACEMENT OF<br>OR ARE IN AN UNHEALTHY CONDITION SHALL BE | ANY VEGETATION MATERIALS THAT DIE                                                                                              |
| I HEREBY ACKNOWLEDGE THAT I HAVE READ THI<br>ORRECT AND I AGREE TO COMPLY WITH THE RE<br>COMPLY SHALL RESULT IN LEGAL ACTION.      |                                                                                                                                |
| DATE APPROVED: 10-27-87                                                                                                            |                                                                                                                                |
| APPROVED BY: Mite Sutherland                                                                                                       | SIGNATURE                                                                                                                      |
| ▼                                                                                                                                  |                                                                                                                                |

AN ALCO BUILDING FOR GRAND MESA MAKINE