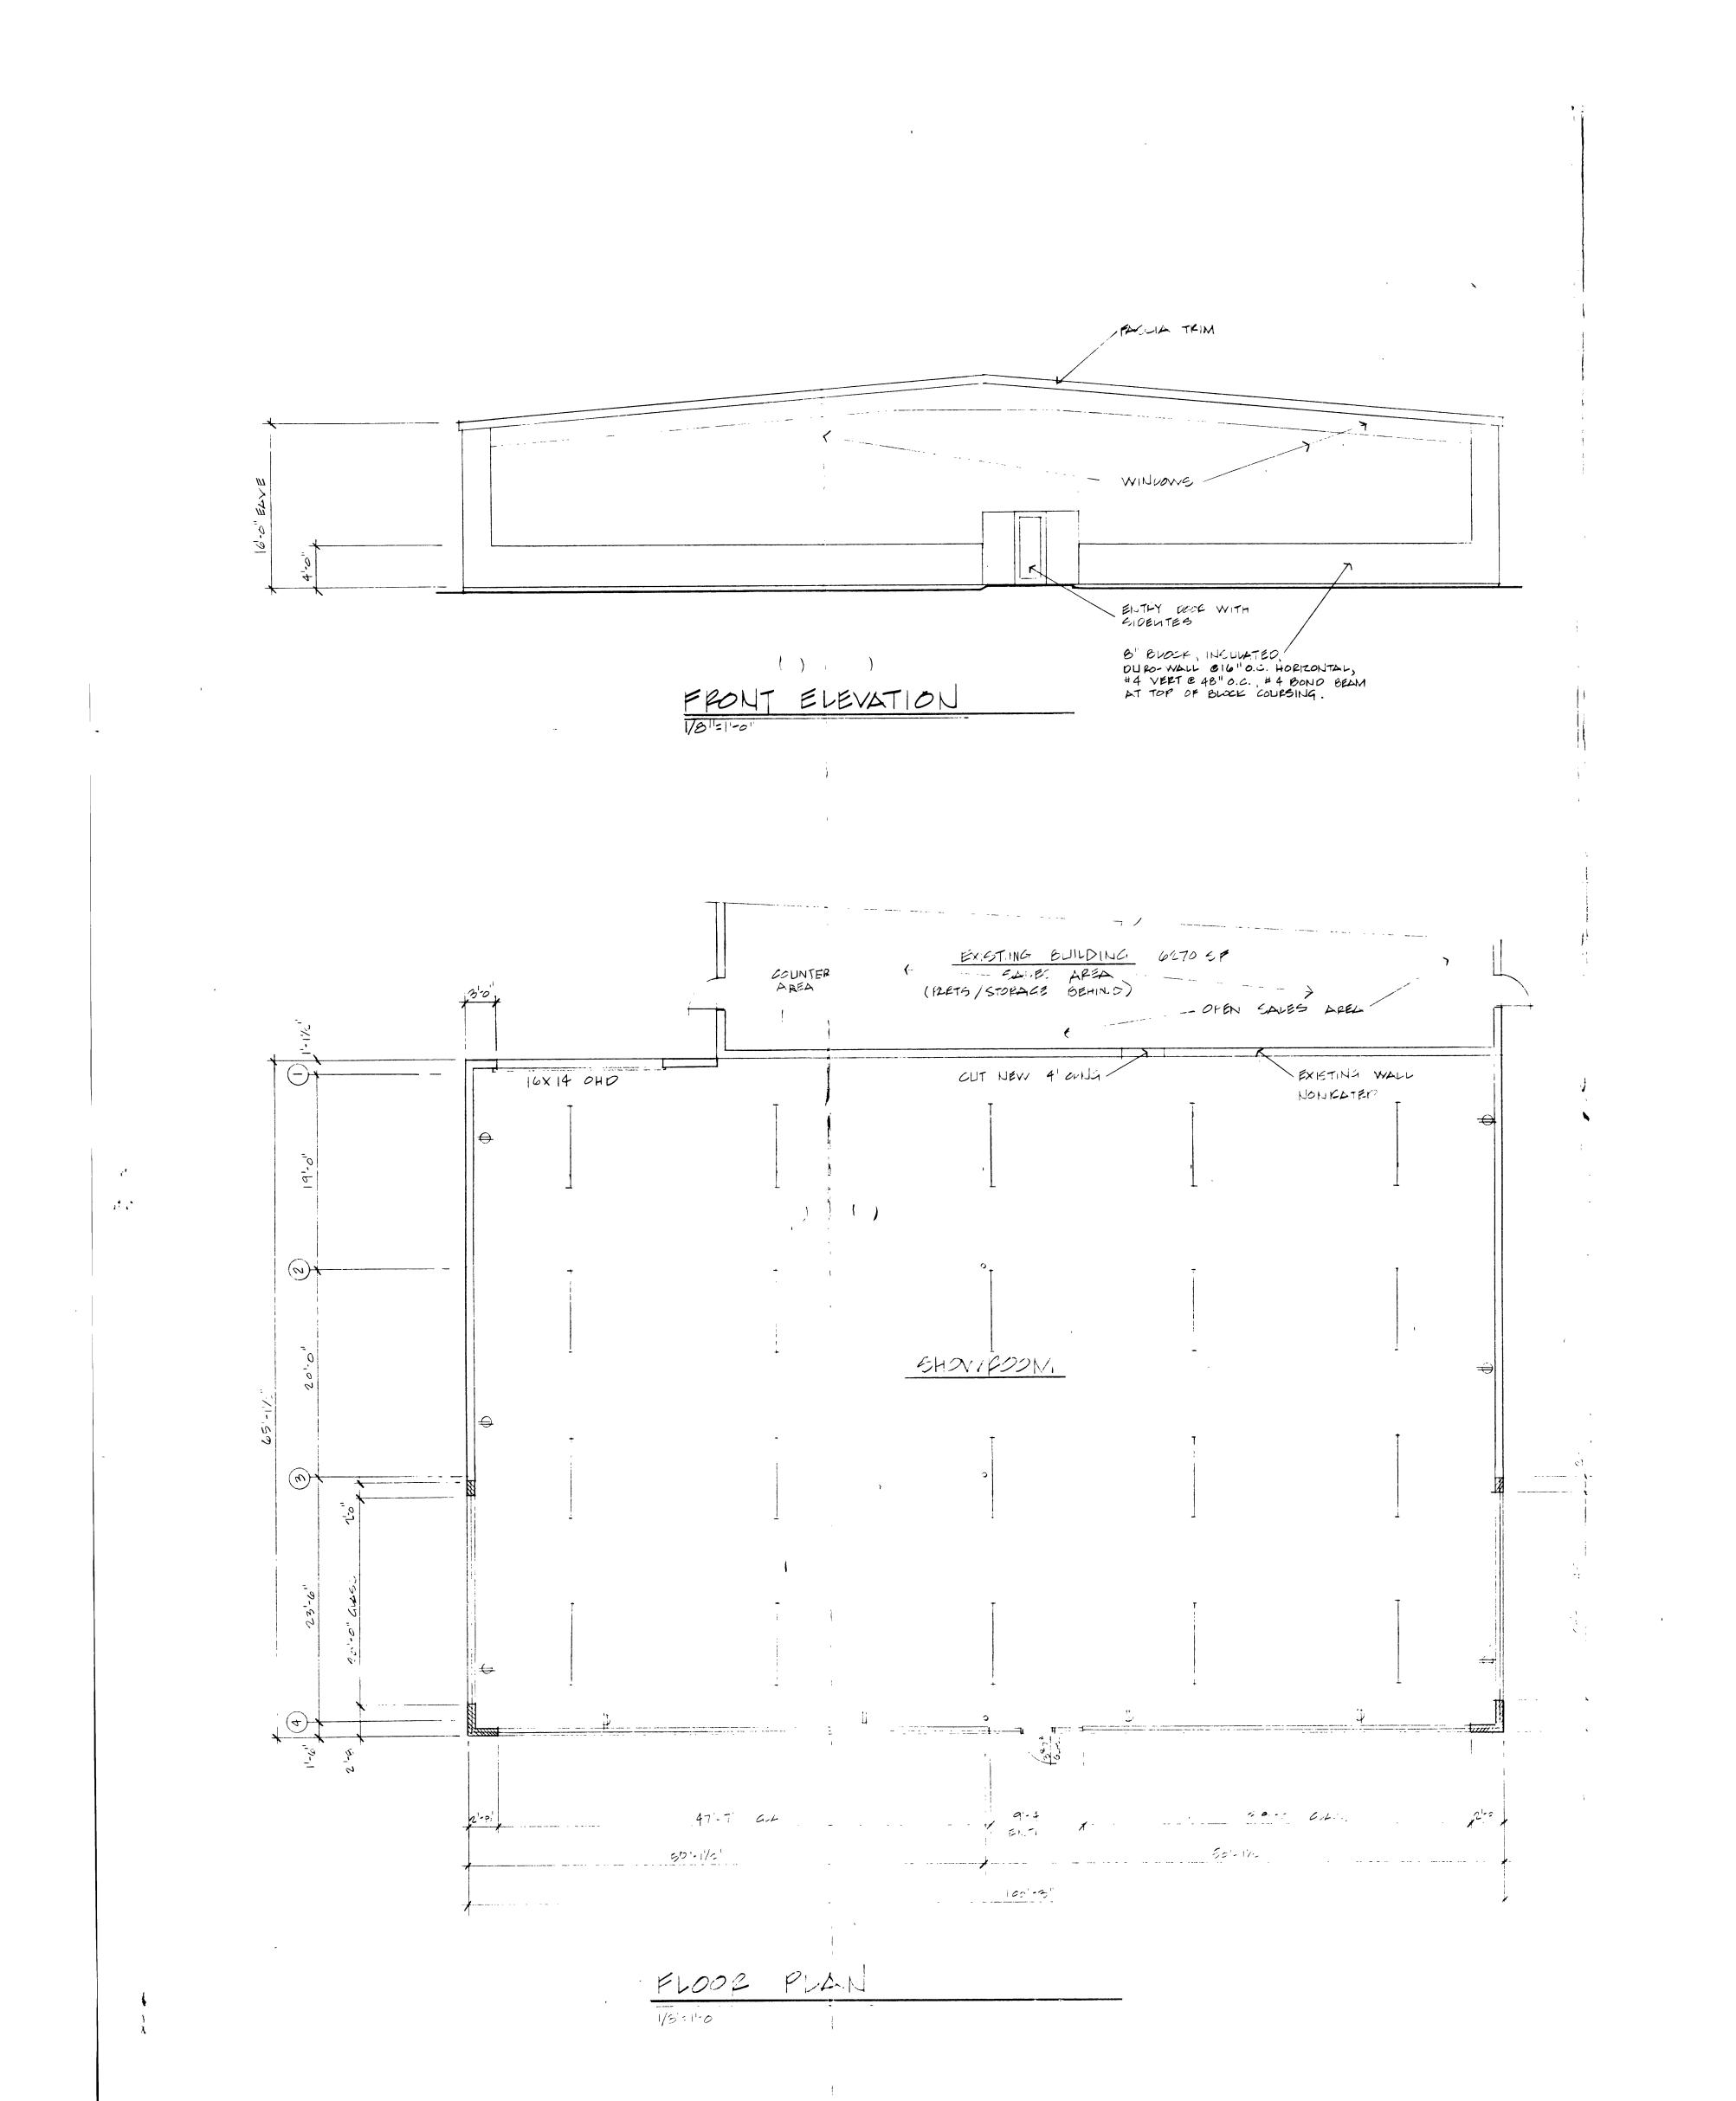

|
| DATE APPROVED: 10-27-87                                                                                                            |                                                                                                                                |
| APPROVED BY: Mite Sutherland                                                                                                       | SIGNATURE                                                                                                                      |
| ▼                                                                                                                                  |                                                                                                                                |





AN ALCO BUILDING FOR GRAND MESA MAKINE