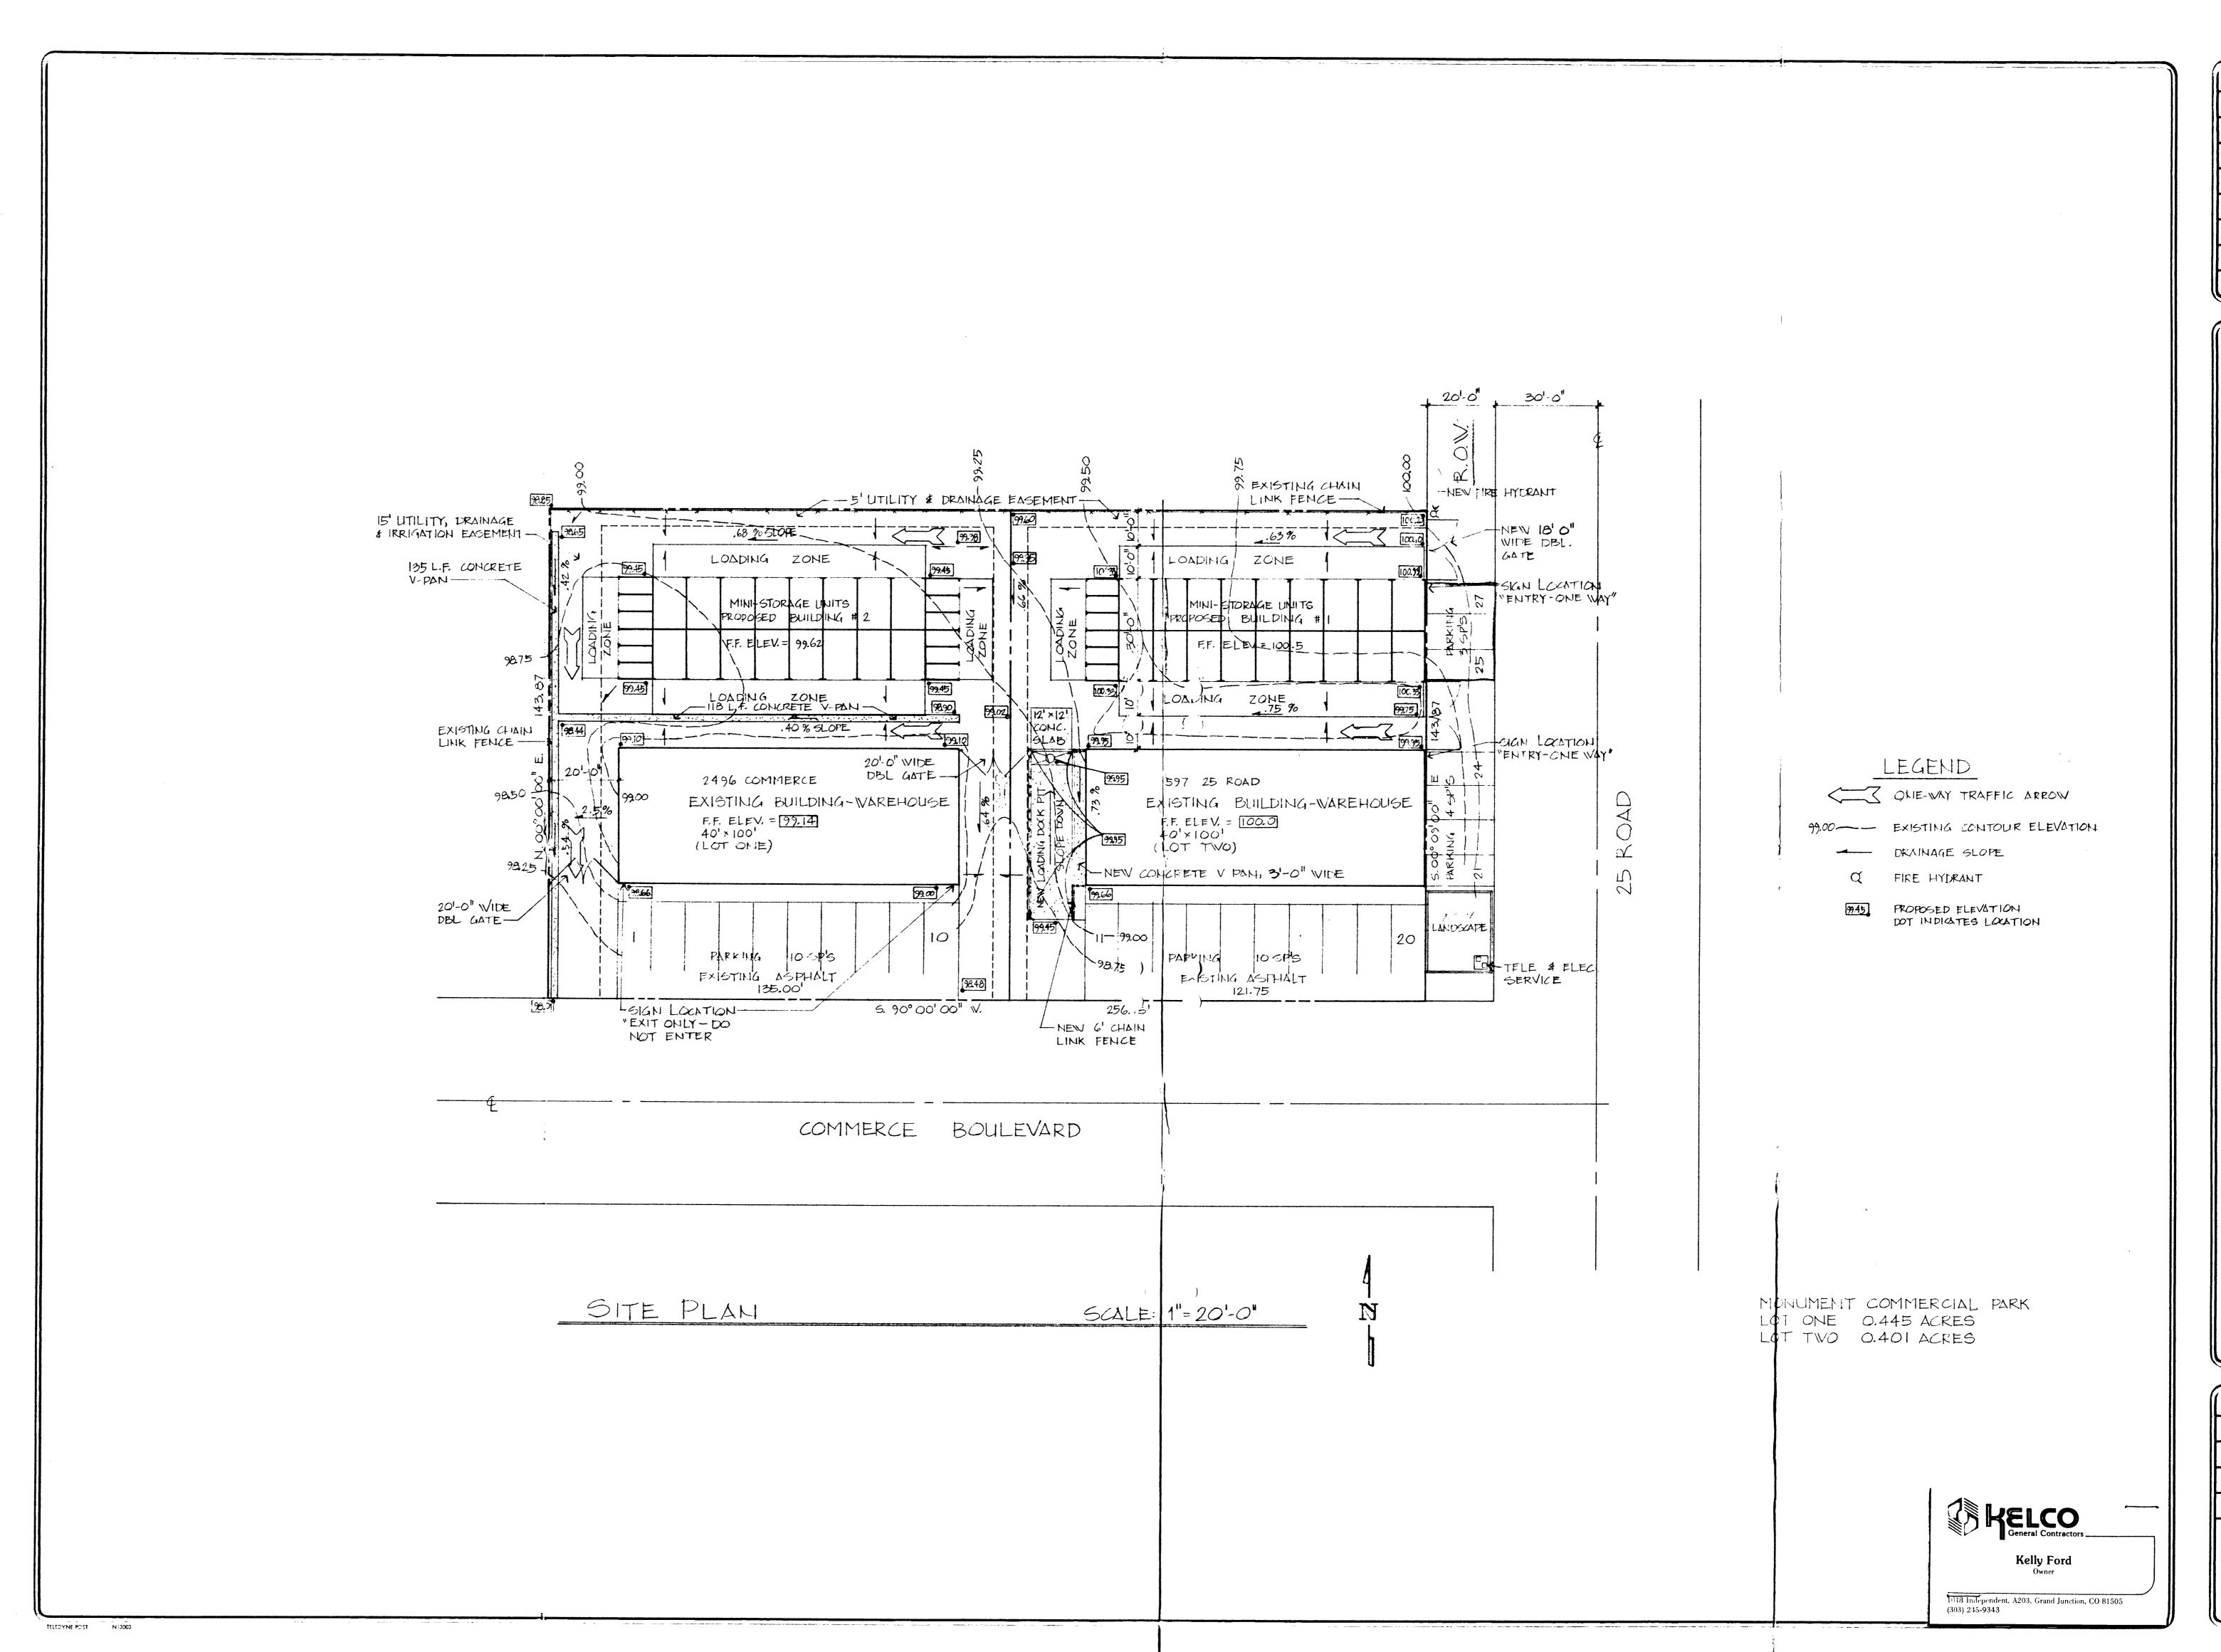

|                                                                                                                                                                                                             | PERMIT # 28576 Junton  WEE #20  EADANCE                                        |
|-------------------------------------------------------------------------------------------------------------------------------------------------------------------------------------------------------------|--------------------------------------------------------------------------------|
| DATE SUBMITTED: 8-31-87                                                                                                                                                                                     | PERMIT # (28576)                                                               |
|                                                                                                                                                                                                             | EADANOE                                                                        |
| PLANNING CLEARANCE  597 GRAND JUNCTION PLANNING DEPARTMENT                                                                                                                                                  |                                                                                |
| LDG ADDRESS: 579 25 Rd                                                                                                                                                                                      | SQ. FT. OF BLDG: 6,000                                                         |
| SUBDIVISION: Monument Commercial PK                                                                                                                                                                         |                                                                                |
| FILING # BLK # LOT #                                                                                                                                                                                        | NUMBER OF FAMILY UNITS:                                                        |
| TAX SCHEDULE NUMBER:                                                                                                                                                                                        | NUMBER OF BUILDINGS ON PARCEL BEFORE THIS PLANNED CONSTRUCTION:                |
| 2945-091-06-002                                                                                                                                                                                             | (2)                                                                            |
| PROPERTY OWNER: Phillipp Capp                                                                                                                                                                               | USE OF ALL EXISTING BUILDINGS:                                                 |
| ADDRESS: 579 25 Rd                                                                                                                                                                                          | Wearhouse                                                                      |
| PHONE: 245-7676                                                                                                                                                                                             | SUBMITTALS REQ'D: TWO (2) PLOT                                                 |
| add on wearhouse space                                                                                                                                                                                      | PLANS SHOWING PARKING, LAND-<br>SCAPING, SETBACKS TO ALL PROPERTY              |
| add on wearnouse space                                                                                                                                                                                      | LINES, AND ALL STREETS WHICH ABUT THE PARCEL.                                  |
| **************************************                                                                                                                                                                      |                                                                                |
| zone:                                                                                                                                                                                                       | FLOODPLAIN: YES NO _X                                                          |
| <b>ETBACKS:</b> F SO R _O                                                                                                                                                                                   | GEOLOGIC HAZARD: YES NO                                                        |
| MAXIMUM HEIGHT:                                                                                                                                                                                             | CENSUS TRACT #: 4                                                              |
| PARKING SPACES REQ'D: Employee                                                                                                                                                                              | TRAFFIC ZONE:                                                                  |
| LANDSCAPING/SCREENING: OF                                                                                                                                                                                   | Per C.E. Don Newton:<br>SPECIAL CONDITIONS: Ldsop. areas O.K. 25               |
| Required front yard set back<br>25 Road 40'2 Commerce BLID 2512                                                                                                                                             | long ax parimeters are timbers, ties, etc. ho<br>Concrete structures in R.O.W. |
| **************************************                                                                                                                                                                      |                                                                                |
| WRITING, BY THS DEPARTMENT. THE STRUCTUR CANNOT BE OCCUPIED UNTIL A CERTIFICATE OF                                                                                                                          | E APPROVED BY THIS APPLICATION                                                 |
| BUILDING DEPARTMENT (SECTION 307, UNIFORM                                                                                                                                                                   |                                                                                |
| ANY LANDSCAPING REQUIRED BY THIS PERMIT SHALL BE MAINTAINED IN AN ACCEPTABLE AN HEALTHY CONDITION. THE REPLACEMENT OF ANY VEGETATION MATERIALS THAT DIE OR ARE IN AN UNHEALTHY CONDITION SHALL BE REQUIRED. |                                                                                |
| I HEREBY ACKNOWLEDGE THAT I HAVE READ THIS APPLICATION AND THE ABOVE IS CORRECT AND I AGREE TO COMPLY WITH THE REQUIREMENTS ABOVE. FAILURE TO COMPLY SHALL RESULT IN LEGAL ACTION.                          |                                                                                |
| ATE APPROVED: 9-4-87                                                                                                                                                                                        | Kelly Ford                                                                     |
| ATE APPROVED: 9-4-87  APPROVED BY: Silve (as per M.S.)                                                                                                                                                      | SIGNATURE                                                                      |