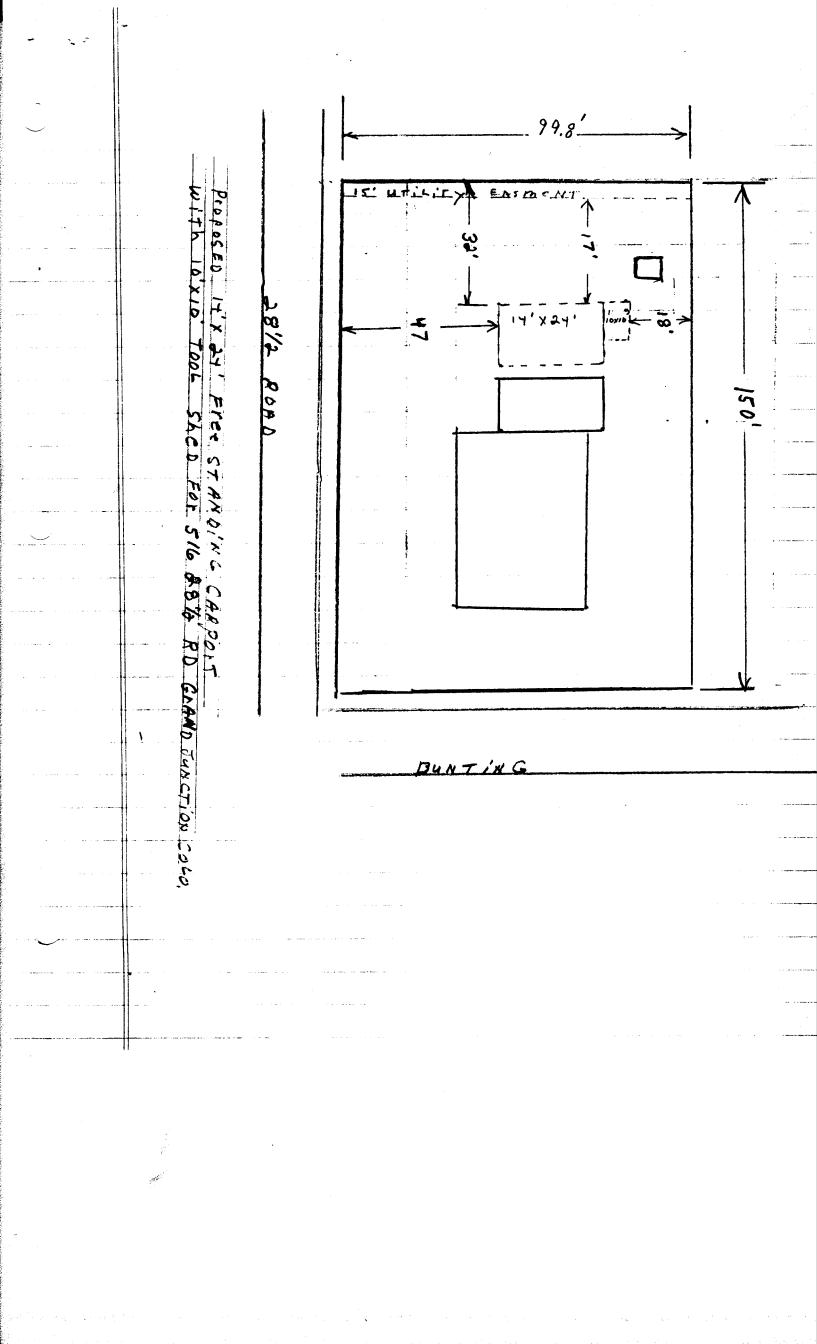

| DATE SUBMITTED: <u>9-2-87</u>                                                           | PERMIT # 28535                                                                                                                                                                                                   |
|-----------------------------------------------------------------------------------------|------------------------------------------------------------------------------------------------------------------------------------------------------------------------------------------------------------------|
|                                                                                         | FEE <u>#5<sup>00</sup></u>                                                                                                                                                                                       |
| PLANNING C<br>GRAND JUNCTION PLANN                                                      |                                                                                                                                                                                                                  |
| BLDG ADDRESS: 516 - 28 2 Rd.                                                            | SQ. FT. OF BLDG:                                                                                                                                                                                                 |
| SUBDIVISION: HUT                                                                        | SQ. FT. OF LOT: <u>150' × 99.8</u>                                                                                                                                                                               |
| FILING # BLK # LOT # <u>//-/</u> 2                                                      | NUMBER OF FAMILY UNITS:                                                                                                                                                                                          |
| TAX SCHEDULE NUMBER: $2943 - 074 - 13 - 009$                                            | NUMBER OF BUILDINGS ON PARCEL<br>BEFORE THIS PLANNED CONSTRUCTION:                                                                                                                                               |
| PROPERTY OWNER: Violet IN Sharitz<br>Address: 516 28 1/2 Road                           | USE OF ALL EXISTING BUILDINGS:                                                                                                                                                                                   |
| PHONE: (303) 2413294<br>DESCRIPTION OF WORK AND INTENDED USE:<br><u>CAR PORT- Shed</u>  | SUBMITTALS REQ'D: TWO (2) PLOT<br>PLANS SHOWING PARKING, LAND-<br>SCAPING, SETBACKS TO ALL PROPERTY<br>LINES, AND ALL STREETS WHICH ABUT<br>THE PARCEL.                                                          |
| FOR OFFICE US                                                                           | SE ONLY                                                                                                                                                                                                          |
| ZONE: $\frac{RSF-8}{SETBACKS}$ : $F \frac{20!}{S 3'} R \frac{3'}{S}$<br>MAXIMUM HEIGHT: | FLOODPLAIN: YES NO X   GEOLOGIC HAZARD: YES NO X                                                                                                                                                                 |
| PARKING SPACES REQ'D:                                                                   | CENSUS TRACT #:                                                                                                                                                                                                  |
| LANDSCAPING/SCREENING:                                                                  | TRAFFIC ZONE: 34                                                                                                                                                                                                 |
|                                                                                         | SPECIAL CONDITIONS:                                                                                                                                                                                              |
| **************************************                                                  | NG CLEARANCE MUST BE APPROVED, IN<br>RE APPROVED BY THIS APPLICATION<br>OF OCCUPANCY (C.O.) IS ISSUED BY THE<br>M BUILDING CODE.)<br>SHALL BE MAINTAINED IN AN ACCEPTABLE<br>F ANY VEGETATION MATERIALS THAT DIE |