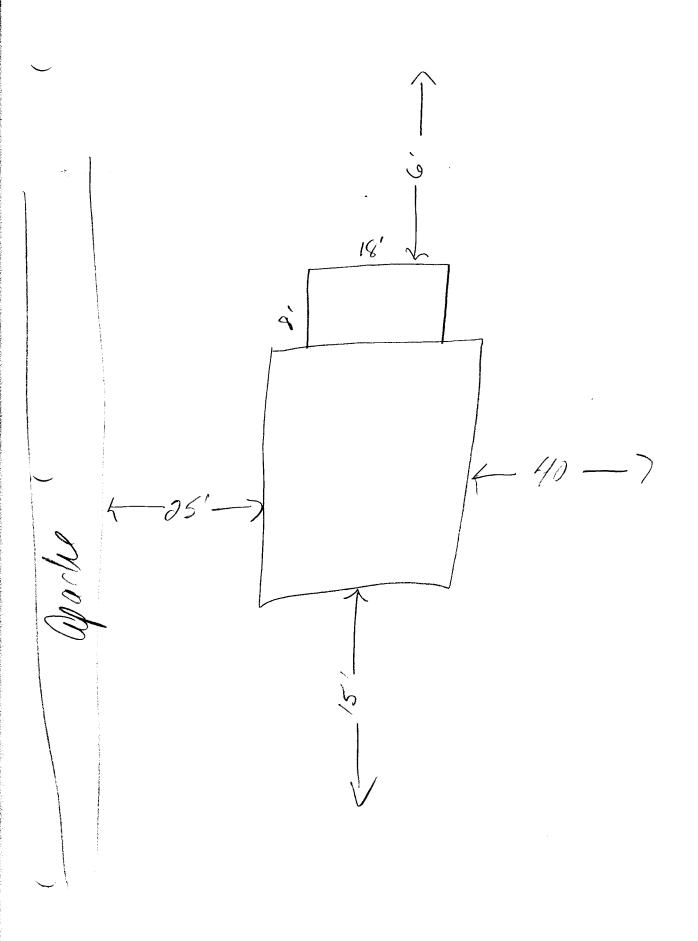

| DATE SUBMITTED: 9/9/87                                                                                                                                                                                      | PERMIT # 28593                                                                                                        |
|-------------------------------------------------------------------------------------------------------------------------------------------------------------------------------------------------------------|-----------------------------------------------------------------------------------------------------------------------|
|                                                                                                                                                                                                             | FEE \$5.00                                                                                                            |
| PLANNING CLEARANCE GRAND JUNCTION PLANNING DEPARTMENT                                                                                                                                                       |                                                                                                                       |
| BLDG ADDRESS: 326 apache Dr                                                                                                                                                                                 | SQ. FT. OF BLDG: 144                                                                                                  |
| subdivision: Reservation                                                                                                                                                                                    | SQ. FT. OF LOT: $\frac{90 \times 1/0}{}$                                                                              |
| FILING # BLK # LOT #                                                                                                                                                                                        | NUMBER OF FAMILY UNITS:                                                                                               |
| TAX SCHEDULE NUMBER:  2945 244-05-615                                                                                                                                                                       | NUMBER OF BUILDINGS ON PARCEL BEFORE THIS PLANNED CONSTRUCTION:                                                       |
| PROPERTY OWNER: Terry Reunsaat                                                                                                                                                                              | USE OF ALL EXISTING BUILDINGS:                                                                                        |
| ADDRESS: 326 apoche Dr                                                                                                                                                                                      | hand                                                                                                                  |
| PHONE: 243 - 7553                                                                                                                                                                                           | SUBMITTALS REQ'D: TWO (2) PLOT                                                                                        |
| DESCRIPTION OF WORK AND INTENDED USE:  Stonage And attached & house                                                                                                                                         | PLANS SHOWING PARKING, LAND-<br>SCAPING, SETBACKS TO ALL PROPERTY<br>LINES, AND ALL STREETS WHICH ABUT<br>THE PARCEL. |
| **************************************                                                                                                                                                                      |                                                                                                                       |
| ZONE: 15F-8                                                                                                                                                                                                 | FLOODPLAIN: YES NO $X$                                                                                                |
| in lived centraling                                                                                                                                                                                         | GEOLOGIC                                                                                                              |
| MAYIMIM HETCHT.                                                                                                                                                                                             | HAZARD: YES NO _X                                                                                                     |
| PARKING SPACES REQ'D:                                                                                                                                                                                       | CENSUS TRACT #: $\frac{\sqrt{3}}{\sqrt{3}}$                                                                           |
|                                                                                                                                                                                                             | TRAFFIC ZONE: 80                                                                                                      |
|                                                                                                                                                                                                             | SPECIAL CONDITIONS:                                                                                                   |
|                                                                                                                                                                                                             |                                                                                                                       |
| **************************************                                                                                                                                                                      |                                                                                                                       |
| ANY LANDSCAPING REQUIRED BY THIS PERMIT SHALL BE MAINTAINED IN AN ACCEPTABLE AN HEALTHY CONDITION. THE REPLACEMENT OF ANY VEGETATION MATERIALS THAT DIE OR ARE IN AN UNHEALTHY CONDITION SHALL BE REQUIRED. |                                                                                                                       |
| THEREBY ACKNOWLEDGE THAT I HAVE READ THIS APPLICATION AND THE ABOVE IS DRECT AND I AGREE TO COMPLY WITH THE REQUIREMENTS ABOVE. FAILURE TO COMPLY SHALL RESULT IN LEGAL ACTION.                             |                                                                                                                       |
| DATE APPROVED: 9/9/87                                                                                                                                                                                       | 1 1 1 PM                                                                                                              |
| APPROVED BY: Kathy Portner                                                                                                                                                                                  | SIGNATURE                                                                                                             |