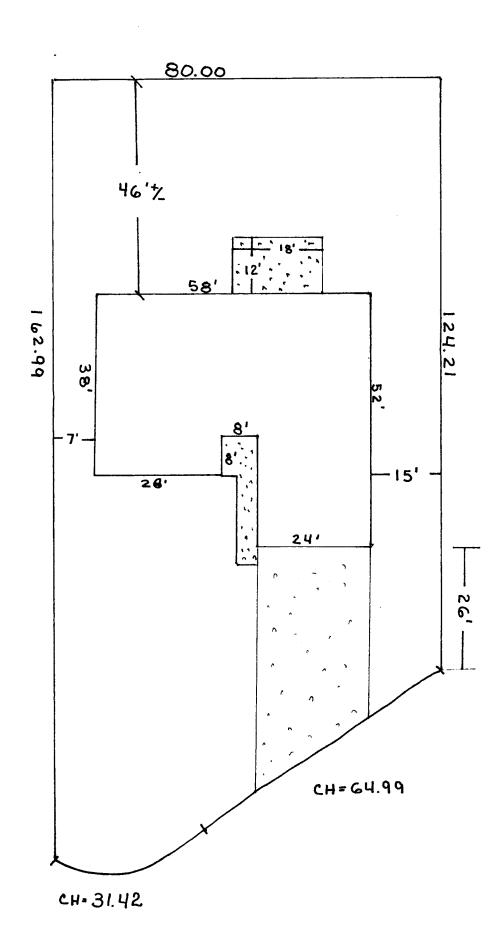

| PLANNING C                                                                                                                                                                                                                                                                                                                                                                                                  |                                                                                                                                                                                                             |
|-------------------------------------------------------------------------------------------------------------------------------------------------------------------------------------------------------------------------------------------------------------------------------------------------------------------------------------------------------------------------------------------------------------|-------------------------------------------------------------------------------------------------------------------------------------------------------------------------------------------------------------|
| BLDG ADDRESS: 3805 Applewood Street                                                                                                                                                                                                                                                                                                                                                                         | SQ. FT. OF BLDG: 1900                                                                                                                                                                                       |
|                                                                                                                                                                                                                                                                                                                                                                                                             |                                                                                                                                                                                                             |
| SUBDIVISION: Spring Valley                                                                                                                                                                                                                                                                                                                                                                                  | SQ. FT. OF LOT: 8000+                                                                                                                                                                                       |
| FILING $\frac{1}{6}$ BLK $\frac{17}{1}$ LOT $\frac{11}{1}$                                                                                                                                                                                                                                                                                                                                                  | NUMBER OF FAMILY UNITS:                                                                                                                                                                                     |
| TAX SCHEDULE NUMBER:                                                                                                                                                                                                                                                                                                                                                                                        | NUMBER OF BUILDINGS ON PARCEL                                                                                                                                                                               |
| 2945-011-34-011                                                                                                                                                                                                                                                                                                                                                                                             | BEFORE THIS PLANNED CONSTRUCTION:                                                                                                                                                                           |
| PROPERTY OWNER: Jerry Elliott                                                                                                                                                                                                                                                                                                                                                                               |                                                                                                                                                                                                             |
| ADDRESS: P 0 Box 2942 81502                                                                                                                                                                                                                                                                                                                                                                                 | USE OF ALL EXISTING BUILDINGS:                                                                                                                                                                              |
|                                                                                                                                                                                                                                                                                                                                                                                                             | . NA                                                                                                                                                                                                        |
| PHONE: 245-9434  DESCRIPTION OF WORK AND INTENDED USE:                                                                                                                                                                                                                                                                                                                                                      | SUBMITTALS REQ'D: TWO (2) PLOT PLANS SHOWING PARKING, LAND-                                                                                                                                                 |
| construct single family residence                                                                                                                                                                                                                                                                                                                                                                           | SCAPING, SETBACKS TO ALL PROPERTY LINES, AND ALL STREETS WHICH ABUT                                                                                                                                         |
| construct single family residence                                                                                                                                                                                                                                                                                                                                                                           | THE PARCEL.                                                                                                                                                                                                 |
| ZONE: RSf-5  SETBACKS: F20' S5' R Z5'  MAXIMUM HEIGHT: 32'  PARKING SPACES REQ'D: LANDSCAPING/SCREENING:                                                                                                                                                                                                                                                                                                    | FLOODPLAIN: YES NO GEOLOGIC HAZARD: YES NO CENSUS TRACT #: 10  TRAFFIC ZONE: 21  SPECIAL CONDITIONS: AS Per COMENANTS of Spring Valley                                                                      |
|                                                                                                                                                                                                                                                                                                                                                                                                             | CONENANTS OF Spring vicing                                                                                                                                                                                  |
| ANY MODIFICATION TO THIS APPROVED PLANNI WRITING, BY THS DEPARTMENT. THE STRUCTU CANNOT BE OCCUPIED UNTIL A CERTIFICATE OBUILDING DEPARTMENT (SECTION 307, UNIFOR ANY LANDSCAPING REQUIRED BY THIS PERMIT AN HEALTHY CONDITION. THE REPLACEMENT OF ARE IN AN UNHEALTHY CONDITION SHALL BUTTEREDY ACKNOWLEDGE THAT I HAVE READ THE RECT AND I AGREE TO COMPLY WITH THE RECOMPLY SHALL RESUL IN LEGAL ACTION. | RE APPROVED BY THIS APPLICATION OF OCCUPANCY (C.O.) IS ISSUED BY THE M BUILDING CODE.) SHALL BE MAINTAINED IN AN ACCEPTABLE F ANY VEGETATION MATERIALS THAT DIE E REQUIRED. IS APPLICATION AND THE ABOVE IS |
| APPROVED: 2-13-87  APPROVED BY: Jundo                                                                                                                                                                                                                                                                                                                                                                       | Januah Made                                                                                                                                                                                                 |
| APPROVED BY:                                                                                                                                                                                                                                                                                                                                                                                                | SIGNATURE                                                                                                                                                                                                   |

Address: 3805 Applewood St.

Legal Desc: Lot 11 Block 17 Pheasant Run, Spring Valley Fil No 6