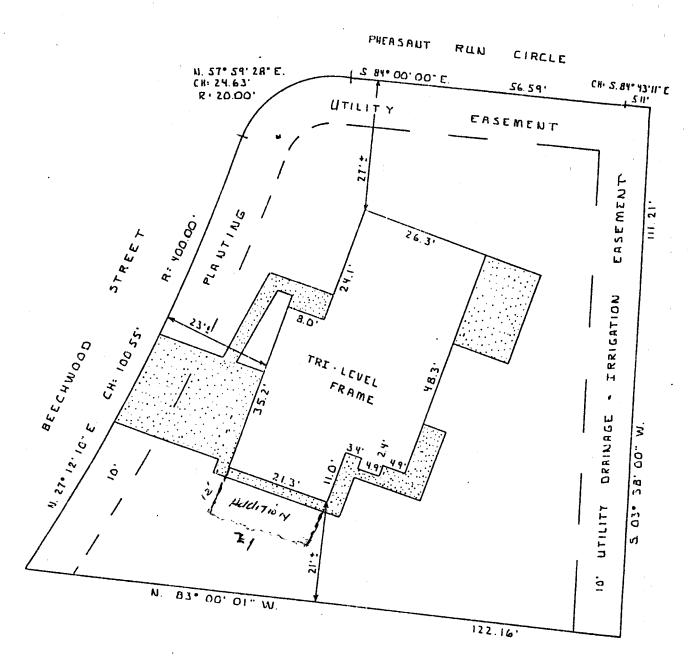

## IMPROVEMENT LOCATION CERTIFICATE

2954 Becchwood Street Lot 19, Block 11, Pheasant Run Spring Valley Filing No. Five, Mesa County, Colorado

SCALE: I"= 20' It is hereby certified that the above-described property

PINS FOUND is not located within a 100 year Flood Hazard Boundary.

I HEREBY CERTIFY THAT THIS IMPROVEMENT LOCATION CERTIFICATE WAS PREPARED FOR FIRST SECURITY SAVINGS THAT IT IS NOT A LAND SURVEY PLAT OR IMPROVEMENT SURVEY PLAT, AND THAT IT IS NOT TO BE RELIED UPON FOR THE ESTABLISHMENT OF FENCE, BUILDING, OR OTHER FUTURE IMPROVEMENT LINES. I FURTHER CERTIFY THAT THE IMPROVEMENTS ON THE ABOVE DESCRIBED PARCEL ON THIS DATE, 10-23-86 except utility connections, are entirely within the Boundaries of the Parcel, except as shown, that there are no enchoachments upon the described premises by improvements on any adjoining premises, except as indicated, and that there is no evidence or sign of any easement crossing or burdening any part of said parcel, except as noted.