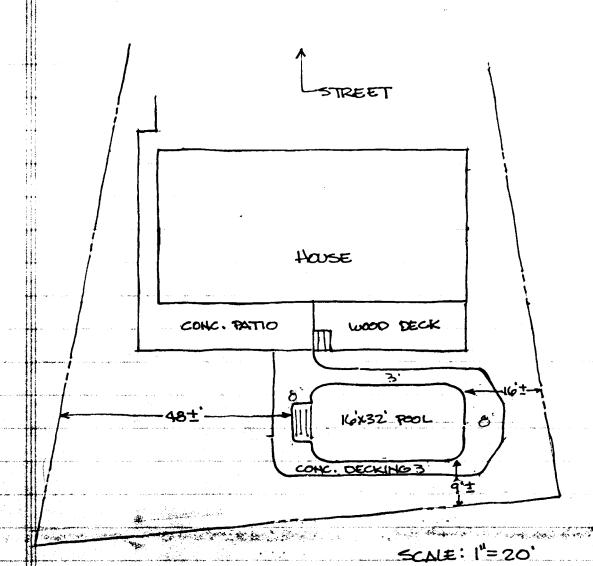

| ከልጥፑ | SUBMITTED: | 7-13-87 |  |
|------|------------|---------|--|
| DATE | SORWILLED: | 1713201 |  |

PERMIT # 28116

| PLANNING CI                                                                                                                                                            | FARANCE                                                                                               |  |
|------------------------------------------------------------------------------------------------------------------------------------------------------------------------|-------------------------------------------------------------------------------------------------------|--|
| GRAND JUNCTION PLANN                                                                                                                                                   |                                                                                                       |  |
| BLDG ADDRESS: 3775 Beechwood Dr.                                                                                                                                       |                                                                                                       |  |
| SUBDIVISION:                                                                                                                                                           | SQ. FT. OF LOT: With moute Apr                                                                        |  |
| FILING # BLK # LOT #                                                                                                                                                   | NUMBER OF FAMILY UNITS:                                                                               |  |
| TAX SCHEDULE NUMBER:                                                                                                                                                   | NUMBER OF BUILDINGS ON PARCEL BEFORE THIS PLANNED CONSTRUCTION:                                       |  |
| 2945-011-31-003                                                                                                                                                        | before this remarks construction.                                                                     |  |
| PROPERTY OWNER: DUPINE RELIPERCED                                                                                                                                      | WGD OF ALL DWIGHTING PULLBRING                                                                        |  |
| ADDRESS: 3775 BEECHLOOD                                                                                                                                                | USE OF ALL EXISTING BUILDINGS:                                                                        |  |
| PHONE: 242-6548                                                                                                                                                        |                                                                                                       |  |
| DESCRIPTION OF WORK AND INTENDED USE:                                                                                                                                  | SUBMITTALS REQ'D: TWO (2) PLOT PLANS SHOWING PARKING, LAND-                                           |  |
| 16x32 IN-GROWED POOL                                                                                                                                                   | SCAPING, SETBACKS TO ALL PROPERTY LINES, AND ALL STREETS WHICH ABUT THE PARCEL.                       |  |
|                                                                                                                                                                        |                                                                                                       |  |
| FOR OFFICE US                                                                                                                                                          | SE ONLY                                                                                               |  |
| ZONE: RS6-65                                                                                                                                                           | floodplain: YES NO $\frac{\chi}{}$                                                                    |  |
| SETBACKS: F NA S S R 16'                                                                                                                                               | GEOLOGIC HAZARD: YESNOX                                                                               |  |
| MAXIMUM HEIGHT:                                                                                                                                                        |                                                                                                       |  |
| PARKING SPACES REQ'D:                                                                                                                                                  | CENSUS TRACT #:                                                                                       |  |
| LANDSCAPING/SCREENING:                                                                                                                                                 |                                                                                                       |  |
|                                                                                                                                                                        | SPECIAL CONDITIONS:                                                                                   |  |
|                                                                                                                                                                        |                                                                                                       |  |
| ANY MODIFICATION TO THIS APPROVED PLANNING WRITING, BY THS DEPARTMENT. THE STRUCTURE CANNOT BE OCCUPIED UNTIL A CERTIFICATE OBUILDING DEPARTMENT (SECTION 307, UNIFORM | NG CLEARANCE MUST BE APPROVED, IN RE APPROVED BY THIS APPLICATION F OCCUPANCY (C.O.) IS ISSUED BY THE |  |
| ANY LANDSCAPING REQUIRED BY THIS PERMIT S<br>AN HEALTHY CONDITION. THE REPLACEMENT OF<br>OR ARE IN AN UNHEALTHY CONDITION SHALL BE                                     | ANY VEGETATION MATERIALS THAT DIE                                                                     |  |
| I HEREBY ACKNOWLEDGE THAT I HAVE READ THE CORRECT AND I AGREE TO COMPLY WITH THE RESIDENCE SHALL RESULT IN LEGAL ACTION.                                               |                                                                                                       |  |
| DATE APPROVED:                                                                                                                                                         | 1/0 1 0                                                                                               |  |
| APPROVED BY: Sindi                                                                                                                                                     | SIGNATURE                                                                                             |  |
|                                                                                                                                                                        |                                                                                                       |  |

HORTH

DUBINE RENBERGER 3375 BEECHWOOD

POOL JOB 87-006