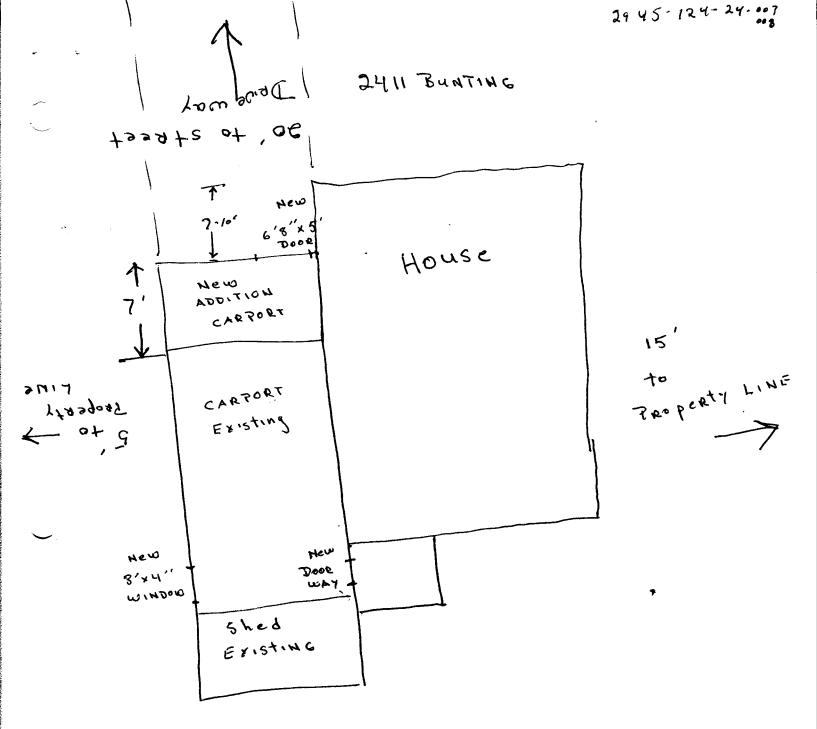

## PERMIT # 28346 FEE \$505 PLANNING CLEARANCE GRAND JUNCTION PLANNING DEPARTMENT

| BLDG ADDRESS: 2411 BUNTING                                                                                                                                                 | SQ. FT. OF BLDG: 700 W/mt input                                                               |
|----------------------------------------------------------------------------------------------------------------------------------------------------------------------------|-----------------------------------------------------------------------------------------------|
| SUBDIVISION: Teller Acres                                                                                                                                                  | SQ. FT. OF LOT: 127 K 57                                                                      |
| FILING # BLK # LOT #                                                                                                                                                       | NUMBER OF FAMILY UNITS:                                                                       |
| TAX SCHEDULE NUMBER:                                                                                                                                                       | NUMBER OF BUILDINGS ON PARCEL                                                                 |
| 2945-124-24-008                                                                                                                                                            | BEFORE THIS PLANNED CONSTRUCTION:                                                             |
| PROPERTY OWNER: Jeffrey G. LIUU                                                                                                                                            |                                                                                               |
| ADDRESS: 2411 BUNTING                                                                                                                                                      | USE OF ALL EXISTING BUILDINGS:                                                                |
| PHONE: 241-5466                                                                                                                                                            | Resisence                                                                                     |
| DESCRIPTION OF WORK AND INTENDED USE:                                                                                                                                      | SUBMITTALS REQ'D: TWO (2) PLOT PLANS SHOWING PARKING, LAND-                                   |
| Close in Carpet                                                                                                                                                            | SCAPING, SETBACKS TO ALL PROPERTY LINES, AND ALL STREETS WHICH ABUT THE PARCEL.               |
| **************************************                                                                                                                                     |                                                                                               |
| ZONE: RMF-32                                                                                                                                                               | FLOODPLAIN: YES NO                                                                            |
| SETBACKS: F 45 S A R 20                                                                                                                                                    | GEOLOGIC HAZARD: YES NO                                                                       |
| MAXIMUM HEIGHT: 36.                                                                                                                                                        | CENSUS TRACT #: 6                                                                             |
| PARKING SPACES REQ'D:                                                                                                                                                      |                                                                                               |
| TANDOGADANG (CODDINANC.                                                                                                                                                    | TRAFFIC ZONE: 30  SPECIAL CONDITIONS: Virunie #87-                                            |
|                                                                                                                                                                            |                                                                                               |
| 10 fet to 3 fet ***********************************                                                                                                                        | granted for sideyard setback from                                                             |
| ANY MODIFICATION TO THIS APPROVED PLANNING WRITING, BY THS DEPARTMENT. THE STRUCTURE CANNOT BE OCCUPIED UNTIL A CERTIFICATE OF BUILDING DEPARTMENT (SECTION 307, UNIFORM 1 | CLEARANCE MUST BE APPROVED, IN APPROVED BY THIS APPLICATION OCCUPANCY (C.O.) IS ISSUED BY THE |
| ANY LANDSCAPING REQUIRED BY THIS PERMIT SHANN HEALTHY CONDITION. THE REPLACEMENT OF A OR ARE IN AN UNHEALTHY CONDITION SHALL BE I                                          | ANY VEGETATION MATERIALS THAT DIE                                                             |
| T HEREBY ACKNOWLEDGE THAT I HAVE READ THIS DRRECT AND I AGREE TO COMPLY WITH THE REQUONDING SHALL RESULT IN LEGAL ACTION.                                                  |                                                                                               |
| DATE APPROVED: 8-12 - 87                                                                                                                                                   |                                                                                               |
| DATE APPROVED: 8-12-87  APPROVED BY: Ant                                                                                                                                   | SIGNATURE                                                                                     |
| <b>∠</b> ,                                                                                                                                                                 |                                                                                               |

ADD 7' TO CARPORT ENCLOSE, ADD DOOR + DOORWAY Re-ROOF + ADD WINDOW

20, +0 YFIEX