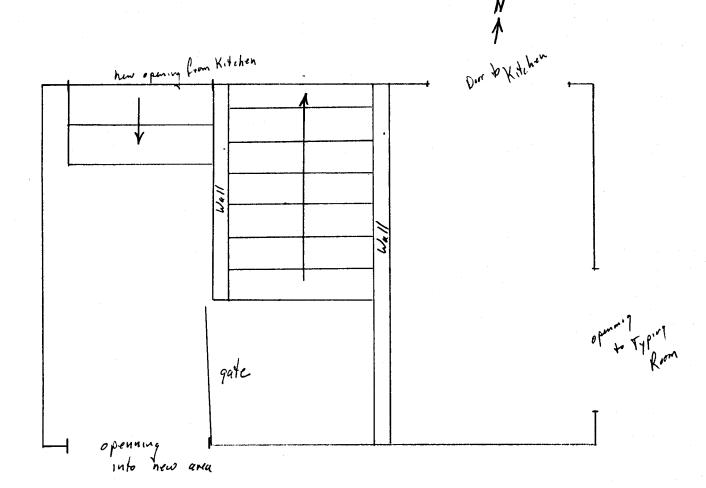

Description of Work

- 1. Place jack post to support existing Center Brom in Basement
- 2. Remove Concrete Wall in Busement as needed to Build new landing and Stairs
- 3. Remore existing stairs, landing, Busement Stairs, between Old and new parts of building
- 4. Build a new landing, stair down from Kitchen, Basement Stairs, and Wall between new Stairs and Old area as shown on above drawing
- 5. Create a new door to new Stairs from Kitchen