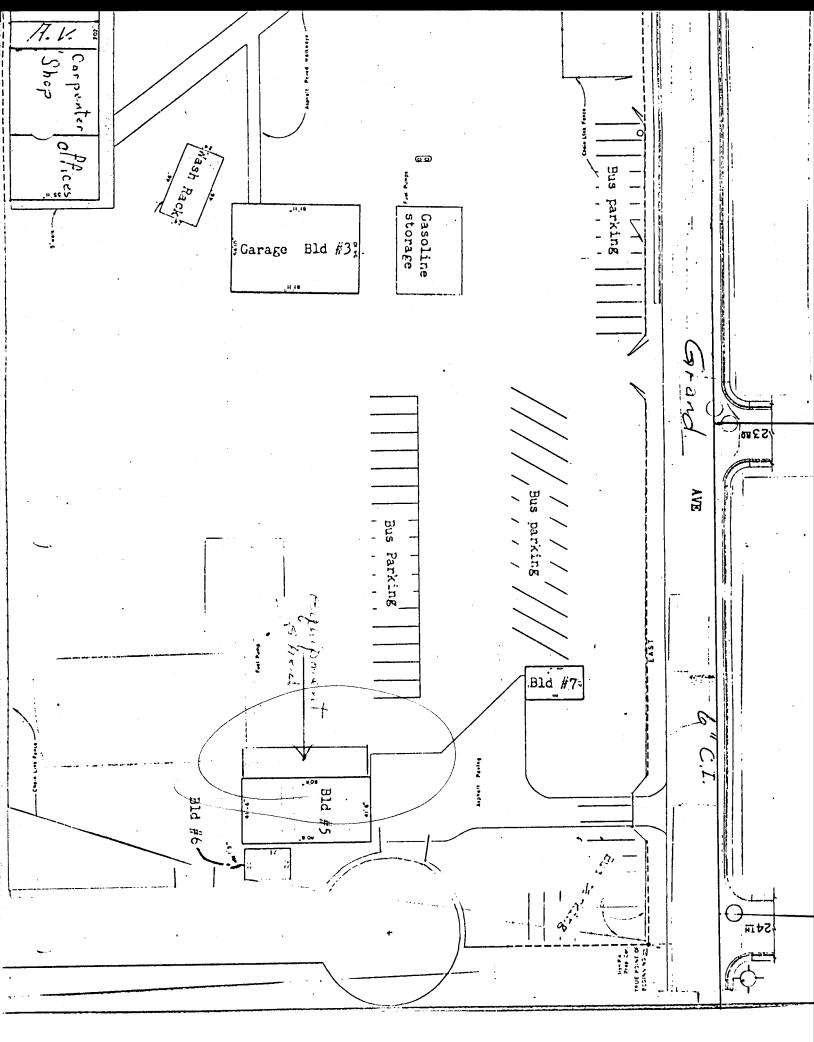

| date submitted: $4-9-87$                                        | PERMIT # 27 440                                                                                                                                                                                                                                       |  |  |  |  |
|-----------------------------------------------------------------|-------------------------------------------------------------------------------------------------------------------------------------------------------------------------------------------------------------------------------------------------------|--|--|--|--|
|                                                                 |                                                                                                                                                                                                                                                       |  |  |  |  |
| <b>PLANNING CLEARANCE</b><br>GRAND JUNCTION PLANNING DEPARTMENT |                                                                                                                                                                                                                                                       |  |  |  |  |
| BLDG ADDRESS: 2115 Grand Ave                                    | SQ. FT. OF BLDG: 254 80                                                                                                                                                                                                                               |  |  |  |  |
| SUBDIVISION:                                                    | SQ. FT. OF LOT: 9.31 Aores                                                                                                                                                                                                                            |  |  |  |  |
| FILING # BLK # LOT #                                            | NUMBER OF FAMILY UNITS:                                                                                                                                                                                                                               |  |  |  |  |
| TAX SCHEDULE NUMBER:                                            | NUMBER OF BUILDINGS ON PARCEL                                                                                                                                                                                                                         |  |  |  |  |
| 2945-134-00-963                                                 | BEFORE THIS PLANNED CONSTRUCTION:                                                                                                                                                                                                                     |  |  |  |  |
| PROPERTY OWNER: MCVSD #51                                       | USE OF ALL EXISTING BUILDINGS:                                                                                                                                                                                                                        |  |  |  |  |
| ADDRESS: 2115 Grand Arc                                         | USE OF ALL EXISTING BUILDINGS:                                                                                                                                                                                                                        |  |  |  |  |
| PHONE: 2452422                                                  | SUBMITTALS REQ'D: TWO (2) PLOT                                                                                                                                                                                                                        |  |  |  |  |
| DESCRIPTION OF WORK AND INTENDED USE:                           | PLANS SHOWING PARKING, LAND-<br>SCAPING, SETBACKS TO ALL PROPERTY                                                                                                                                                                                     |  |  |  |  |
| equipment shed.                                                 | LINES, AND ALL STREETS WHICH ABUT<br>THE PARCEL.                                                                                                                                                                                                      |  |  |  |  |
| ****                                                            | *****                                                                                                                                                                                                                                                 |  |  |  |  |
| FOR OFFICE US                                                   |                                                                                                                                                                                                                                                       |  |  |  |  |
| zone: +2                                                        | FLOODPLAIN: YES NO                                                                                                                                                                                                                                    |  |  |  |  |
| SETBACKS: F S <u>O</u> R <u>O</u>                               | GEOLOGIC<br>HAZARD: YES NO                                                                                                                                                                                                                            |  |  |  |  |
| MAXIMUM HEIGHT:                                                 | CENSUS TRACT #: $7$                                                                                                                                                                                                                                   |  |  |  |  |
| PARKING SPACES REQ'D:                                           | TRAFFIC ZONE: 39                                                                                                                                                                                                                                      |  |  |  |  |
| LANDSCAPING/SCREENING:                                          | SPECIAL CONDITIONS:                                                                                                                                                                                                                                   |  |  |  |  |
|                                                                 |                                                                                                                                                                                                                                                       |  |  |  |  |
| **************************************                          | G CLEARANCE MUST BE APPROVED, IN<br>E APPROVED BY THIS APPLICATION<br>OCCUPANCY (C.O.) IS ISSUED BY THE<br>BUILDING CODE.)<br>HALL BE MAINTAINED IN AN ACCEPTABLE<br>ANY VEGETATION MATERIALS THAT DIE<br>REQUIRED.<br>S APPLICATION AND THE ABOVE IS |  |  |  |  |
| DATE APPROVED: <u>4-9-87</u><br>APPROVED BY: <u>Jindi</u>       | John Stermin ()                                                                                                                                                                                                                                       |  |  |  |  |
| APPROVED BY: Jundi                                              | SIGNATURE                                                                                                                                                                                                                                             |  |  |  |  |
|                                                                 |                                                                                                                                                                                                                                                       |  |  |  |  |
|                                                                 |                                                                                                                                                                                                                                                       |  |  |  |  |
|                                                                 |                                                                                                                                                                                                                                                       |  |  |  |  |
|                                                                 |                                                                                                                                                                                                                                                       |  |  |  |  |