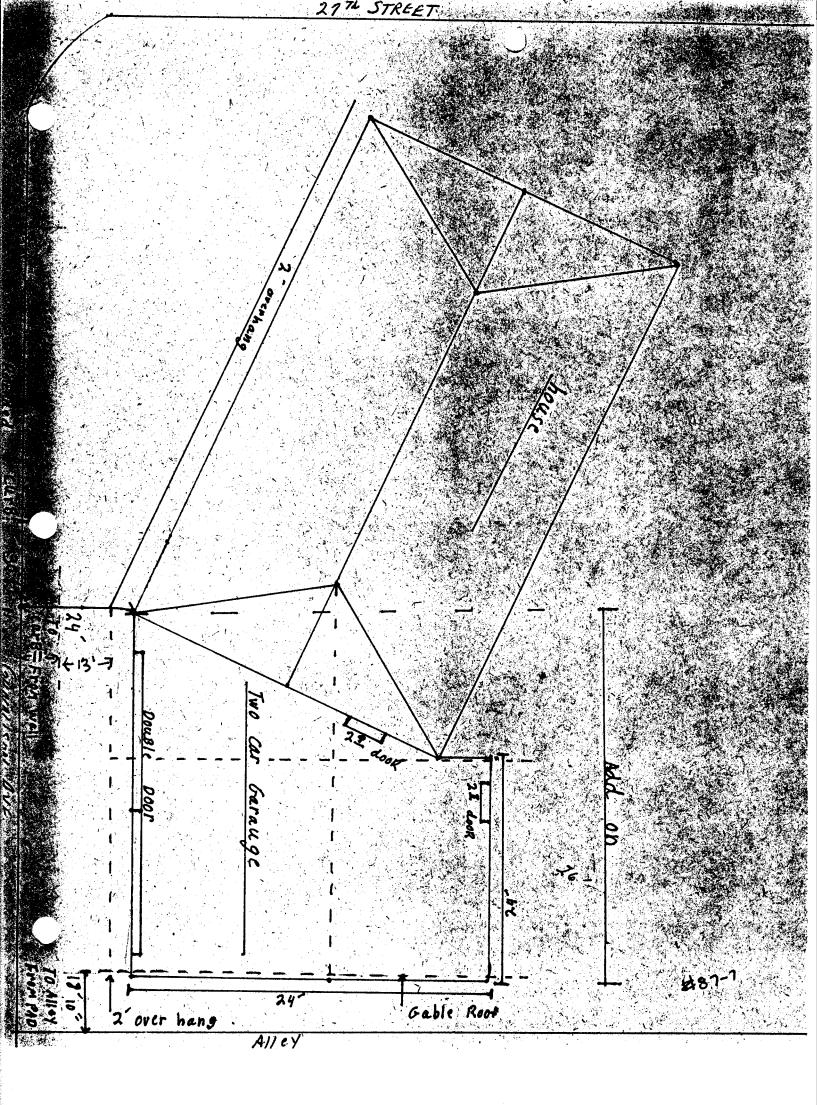

| DATE SUBMITTED: 8-12-07                                                                              | PERMIT # 28380<br>FEE _\$509                                                                                                                            |
|------------------------------------------------------------------------------------------------------|---------------------------------------------------------------------------------------------------------------------------------------------------------|
| PLANNING CL<br>GRAND JUNCTION PLANN                                                                  | EARANCE                                                                                                                                                 |
| BLDG ADDRESS: 2635 GUNNISON                                                                          | SQ. FT. OF BLDG: <u>700</u>                                                                                                                             |
| SUBDIVISION: MESA GARDENS                                                                            | SQ. FT. OF LOT:                                                                                                                                         |
| FILING # BLK # LOT #                                                                                 | NUMBER OF FAMILY UNITS:                                                                                                                                 |
| TAX SCHEDULE NUMBER:<br><u>2945-131-08-002</u><br>JIM LOVE<br>PROPERTY OWNER: <u>DOROTHY BERMETT</u> | NUMBER OF BUILDINGS ON PARCEL<br>BEFORE THIS PLANNED CONSTRUCTION:<br>/                                                                                 |
| PROPERTY OWNER: DORCTHY BERNETT                                                                      | USE OF ALL EXISTING BUILDINGS:                                                                                                                          |
| ADDRESS: 2635 CHAINISON                                                                              | Residence                                                                                                                                               |
| PHONE: 245-0980                                                                                      |                                                                                                                                                         |
| DESCRIPTION OF WORK AND INTENDED USE:<br>BUILD 20AR GARAGE                                           | SUBMITTALS REQ'D: TWO (2) PLOT<br>PLANS SHOWING PARKING, LAND-<br>SCAPING, SETBACKS TO ALL PROPERTY<br>LINES, AND ALL STREETS WHICH ABUT<br>THE PARCEL. |
| **************************************                                                               |                                                                                                                                                         |
| ZONE: $25f-8$                                                                                        | FLOODPLAIN: YES NO                                                                                                                                      |
| SETBACKS: F <u>13</u> S <u>5'</u> R <u>15</u>                                                        | GEOLOGIC<br>HAZARD: YES NO                                                                                                                              |
| MAXIMUM HEIGHT:                                                                                      |                                                                                                                                                         |
| PARKING SPACES REQ'D:                                                                                | CENSUS TRACT #: $\frac{7}{38}$                                                                                                                          |
| LANDSCAPING/SCREENING:                                                                               | SPECIAL CONDITIONS: Vary frontype                                                                                                                       |
| ANY MODIFICATION TO THIS APPROVED PLANNIN                                                            | <u>Setbach from 20' to 13 fect</u><br>G CLEARANCE MUST BE APPROVED, IN                                                                                  |