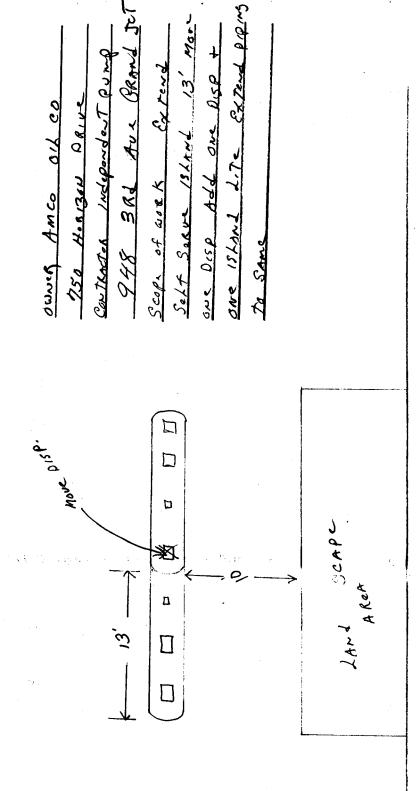

| DATE SUBMITTED: 327-87                                                                                                               | PERMIT # 2720                                                                                                                             |
|--------------------------------------------------------------------------------------------------------------------------------------|-------------------------------------------------------------------------------------------------------------------------------------------|
| •                                                                                                                                    | FEE \$ 5 ° C                                                                                                                              |
| PLANNING GRAND JUNCTION PL                                                                                                           | CLEARANCE ANNING DEPARTMENT                                                                                                               |
| BLDG ADDRESS: 750 HOZIZOD DRIVE                                                                                                      | SQ. FT. OF BLDG:                                                                                                                          |
| SUBDIVISION:                                                                                                                         | SQ. FT. OF LOT:                                                                                                                           |
| FILING # BLK # LOT #                                                                                                                 | NUMBER OF FAMILY UNITS:                                                                                                                   |
| TAX SCHEDULE NUMBER:                                                                                                                 | NUMBER OF BUILDINGS ON PARCEL<br>BEFORE THIS PLANNED CONSTRUCTION:                                                                        |
| 2701-364-00-055                                                                                                                      |                                                                                                                                           |
| ADDRESS: 750 HARIZOD DRIVE                                                                                                           | USE OF ALL EXISTING BUILDINGS:                                                                                                            |
| PHONE: 242-2936  DESCRIPTION OF WORK AND INTENDED USE:  VIEND I SLAND /3', MOJE ODE PUMP,  DO / PUMP a / Island Lite,  Extend Pipide | SUBMITTALS REQ'D: TWO (2) PLOT PLANS SHOWING PARKING, LAND-SCAPING, SETBACKS TO ALL PROPERTY LINES, AND ALL STREETS WHICH ABUTTHE PARCEL. |
| FOR OFFICE                                                                                                                           | **************************************                                                                                                    |
| zone: HO                                                                                                                             | FLOODPLAIN: YES NOX                                                                                                                       |
| SETBACKS: F S R                                                                                                                      | GEOLOGIC HAZARD: YES NO                                                                                                                   |
| MAXIMUM HEIGHT:                                                                                                                      | CENSUS TRACT #: /O                                                                                                                        |
| PARKING SPACES REQ'D: No Change                                                                                                      | TRAFFIC ZONE: 2/                                                                                                                          |
| LANDSCAPING/SCREENING: No Change                                                                                                     | SPECIAL CONDITIONS:                                                                                                                       |
|                                                                                                                                      |                                                                                                                                           |