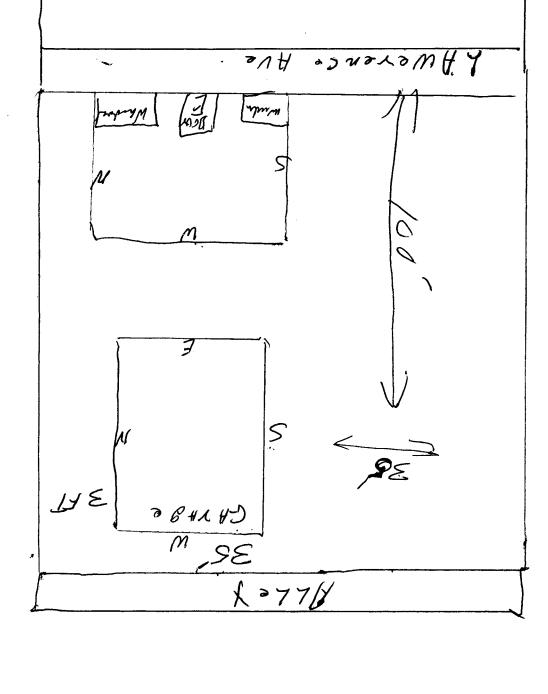

## PLANNING CLEARANCE GRAND JUNCTION PLANNING DEPARTMENT

| BLDG ADDRESS: 525 Lawerence Ave                                                                                        | SQ. FT. OF BLDG: 34X 29                                                                                                                  |
|------------------------------------------------------------------------------------------------------------------------|------------------------------------------------------------------------------------------------------------------------------------------|
| SUBDIVISION: Crawford Subdivision                                                                                      | SQ. FT. OF LOT:                                                                                                                          |
| FILING # BLK # LOT #                                                                                                   | NUMBER OF FAMILY UNITS:                                                                                                                  |
| TAX SCHEDULE NUMBER: 2945-154-29-019 2745-154-29-019                                                                   | NUMBER OF BUILDINGS ON PARCEL BEFORE THIS PLANNED CONSTRUCTION:                                                                          |
| PROPERTY OWNER: Zack Stacker                                                                                           | USE OF ALL EXISTING BUILDINGS:                                                                                                           |
| ADDRESS: 5 25 LIWrence                                                                                                 | Ame                                                                                                                                      |
| PHONE: 242-3256                                                                                                        |                                                                                                                                          |
| DESCRIPTION OF WORK AND INTENDED USE:                                                                                  | SUBMITTALS REQ'D: TWO (2) PLOT<br>PLANS SHOWING PARKING, LAND-<br>SCAPING, SETBACKS TO ALL PROPERTY<br>LINES, AND ALL STREETS WHICH ABUT |
| Junge                                                                                                                  | THE PARCEL.                                                                                                                              |
| **********                                                                                                             | *********                                                                                                                                |
| FOR OFFICE USE                                                                                                         | ONLY #93                                                                                                                                 |
| ZONE: I-2                                                                                                              | FLOODPLAIN: YES NO                                                                                                                       |
|                                                                                                                        | GEOLOGIC HAZARD: YES NO                                                                                                                  |
| MAXIMUM HEIGHT: (65                                                                                                    |                                                                                                                                          |
| PARKING SPACES REQ'D:                                                                                                  | CENSUS TRACT #:                                                                                                                          |
|                                                                                                                        | TRAFFIC ZONE: 1                                                                                                                          |
| LANDSCAPING/SCREENING:                                                                                                 | SPECIAL CONDITIONS:                                                                                                                      |
|                                                                                                                        |                                                                                                                                          |
| **************************************                                                                                 | APPROVED BY THIS APPLICATION OCCUPANCY (C.O.) IS ISSUED BY THE BUILDING CODE.)                                                           |
| AN HEALTHY CONDITION. THE REPLACEMENT OF OR ARE IN AN UNHEALTHY CONDITION SHALL BE                                     | ANY VEGETATION MATERIALS THAT DIE                                                                                                        |
| T HEREBY ACKNOWLEDGE THAT I HAVE READ THIS PRECT AND I AGREE TO COMPLY WITH THE RECOMPLY SHALL RESULT IN LEGAL ACTION. |                                                                                                                                          |
| DATE APPROVED: 5-12-87                                                                                                 | Zash Santes                                                                                                                              |
| APPROVED BY:                                                                                                           | SIGNATURE                                                                                                                                |
|                                                                                                                        |                                                                                                                                          |
|                                                                                                                        |                                                                                                                                          |