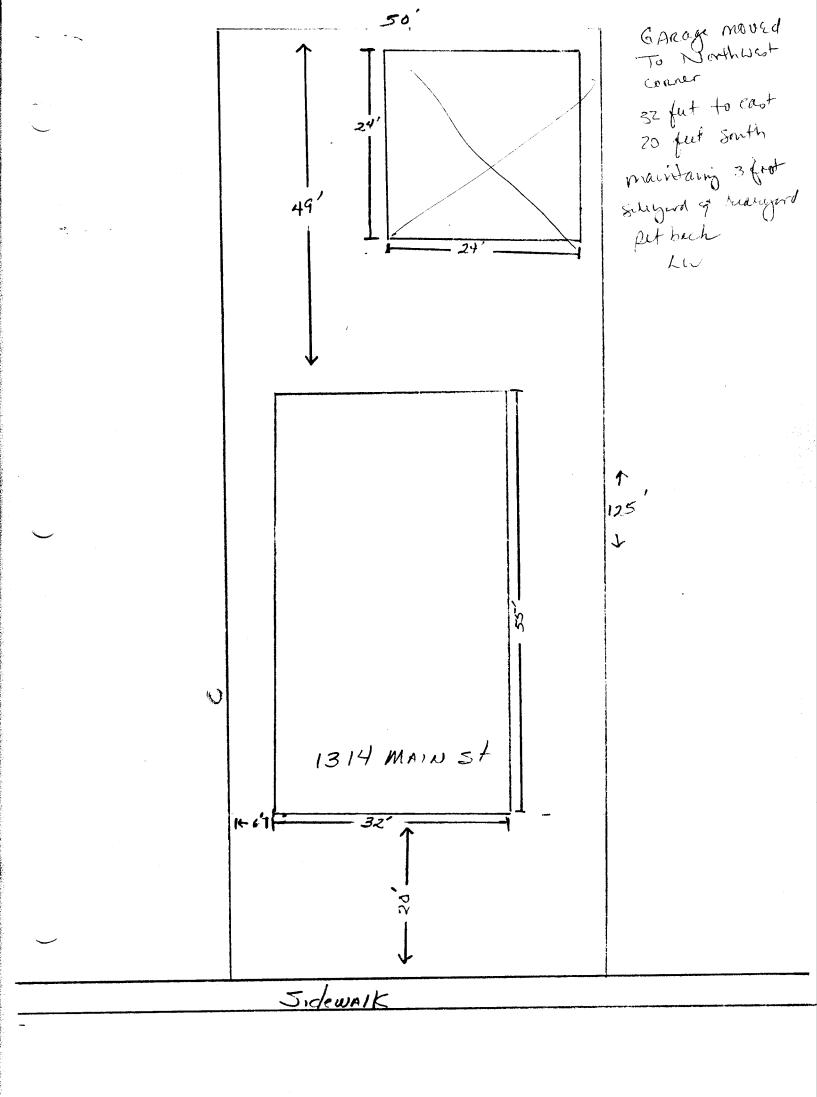

|                                                                                                                                    | ANT TO STORY THE SECOND STORY                                     |
|------------------------------------------------------------------------------------------------------------------------------------|-------------------------------------------------------------------|
| DATE SUBMITTED: 8-24-87                                                                                                            | PERMIT # 28554                                                    |
|                                                                                                                                    | FEE \$500                                                         |
| ~ PLANNING CL                                                                                                                      |                                                                   |
| GRAND JUNCTION PLANN                                                                                                               |                                                                   |
| BLDG ADDRESS: 1314 E. MAIN St                                                                                                      | SQ. FT. OF BLDG: 24x24                                            |
| SUBDIVISION: Keith Add.                                                                                                            | SQ. FT. OF LOT: 125 \ 50                                          |
| FFLING # BLK # LOT #                                                                                                               | NUMBER OF FAMILY UNITS:                                           |
| TAX SCHEDULE NUMBER:                                                                                                               | NUMBER OF BUILDINGS ON PARCEL BEFORE THIS PLANNED CONSTRUCTION:   |
| 2945-133-11-010                                                                                                                    | /                                                                 |
| PROPERTY OWNER! Daviel J. Esparza                                                                                                  | USE OF ALL EXISTING BUILDINGS:                                    |
| ADDRESS: 1314 E Main SL                                                                                                            | Annae                                                             |
| PHONE: <u>745-4334</u>                                                                                                             | SUBMITTALS REQ'D: TWO (2) PLOT                                    |
| DESCRIPTION OF WORK AND INTENDED USE:                                                                                              | PLANS SHOWING PARKING, LAND-<br>SCAPING, SETBACKS TO ALL PROPERTY |
| GARAGE                                                                                                                             | LINES, AND ALL STREETS WHICH ABUT THE PARCEL.                     |
|                                                                                                                                    | III IARCHI.                                                       |
| **************************************                                                                                             | **************************************                            |
| ZONE: RSf-8                                                                                                                        | FLOODPLAIN: YES NO X                                              |
| SETBACKS: F 20 S 3' R 3'                                                                                                           | GEOLOGIC HAZARD: YES NO                                           |
| MAXIMUM HEIGHT:                                                                                                                    |                                                                   |
| PARKING SPACES REQ'D:                                                                                                              | CENSUS TRACT #:                                                   |
| LANDSCAPING/SCREENING:                                                                                                             | TRAFFIC ZONE:                                                     |
|                                                                                                                                    | SPECIAL CONDITIONS:                                               |
|                                                                                                                                    |                                                                   |
| **************************************                                                                                             |                                                                   |
| ANY LANDSCAPING REQUIRED BY THIS PERMIT S<br>AN HEALTHY CONDITION. THE REPLACEMENT OF<br>OR ARE IN AN UNHEALTHY CONDITION SHALL BE | ANY VEGETATION MATERIALS THAT DIE                                 |
| I HEREBY ACKNOWLEDGE THAT I HAVE READ THI ORRECT AND I AGREE TO COMPLY WITH THE RECOMPLY SHALL RESULT IN LEGAL ACTION.             |                                                                   |
| DATE APPROVED: 8-24-17                                                                                                             | ( ) Lounds )                                                      |
| APPROVED BY: And                                                                                                                   | SIGNATURE                                                         |
| <i>'</i>                                                                                                                           |                                                                   |