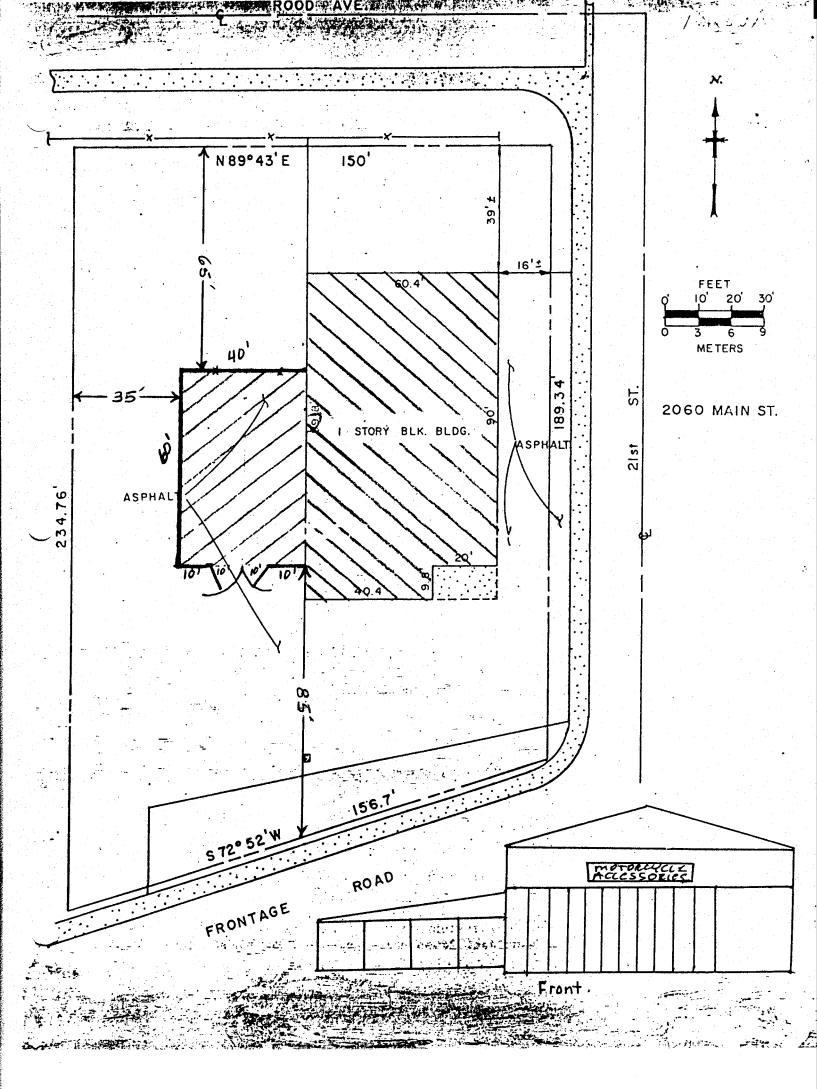

## PLANNING CLEARANCE GRAND JUNCTION DIANNING CONTROL OF THE TOTAL PROPERTY OF THE PROPERTY OF T

| GRAND JUNCTION PLANNING DEPARTMENT                                                                                                                                                                                                                                                     |                                                                                                     |  |  |
|----------------------------------------------------------------------------------------------------------------------------------------------------------------------------------------------------------------------------------------------------------------------------------------|-----------------------------------------------------------------------------------------------------|--|--|
| BLDG ADDRESS: 2060 E. Main                                                                                                                                                                                                                                                             | <b>SQ. FT. OF BLDG:</b> 2400                                                                        |  |  |
| SUBDIVISION:                                                                                                                                                                                                                                                                           | <b>SQ. FT. OF LOT:</b> 31,807                                                                       |  |  |
| FILING # BLK # LOT #                                                                                                                                                                                                                                                                   | NUMBER OF FAMILY UNITS:n/a                                                                          |  |  |
| TAX SCHEDULE NUMBER:                                                                                                                                                                                                                                                                   | NUMBER OF BUILDINGS ON PARCEL BEFORE THIS PLANNED CONSTRUCTION:                                     |  |  |
| 2945-134-00-12                                                                                                                                                                                                                                                                         | BEFORE THIS FLANNED CONSTRUCTION:                                                                   |  |  |
| PROPERTY OWNER: John Martin                                                                                                                                                                                                                                                            | USE OF ALL EXISTING BUILDINGS:                                                                      |  |  |
| ADDRESS: 2060 F. Main st.                                                                                                                                                                                                                                                              |                                                                                                     |  |  |
| PHONE: 242-9495                                                                                                                                                                                                                                                                        | commercial sales                                                                                    |  |  |
| DESCRIPTION OF WORK AND INTENDED USE:                                                                                                                                                                                                                                                  | SUBMITTALS REQ'D: TWO (2) PLOT<br>PLANS SHOWING PARKING, LAND-<br>SCAPING, SETBACKS TO ALL PROPERTY |  |  |
| covered storage only                                                                                                                                                                                                                                                                   | LINES, AND ALL STREETS WHICH ABUT THE PARCEL.                                                       |  |  |
| *********                                                                                                                                                                                                                                                                              | *********                                                                                           |  |  |
| FOR OFFICE USE                                                                                                                                                                                                                                                                         | BONLY                                                                                               |  |  |
| zone:                                                                                                                                                                                                                                                                                  | FLOODPLAIN: YES NOX                                                                                 |  |  |
| SETBACKS: F 40' \( \varphi \) S \( \varphi \) R \( \delta \)                                                                                                                                                                                                                           | GEOLOGIC HAZARD: YES NO                                                                             |  |  |
| MAXIMUM HEIGHT: 40'                                                                                                                                                                                                                                                                    |                                                                                                     |  |  |
| PARKING SPACES REQ'D: 1 Space 250 4                                                                                                                                                                                                                                                    | CENSUS TRACT #:                                                                                     |  |  |
| LANDSCAPING/SCREENING:                                                                                                                                                                                                                                                                 | TRAFFIC ZONE: 40                                                                                    |  |  |
|                                                                                                                                                                                                                                                                                        | SPECIAL CONDITIONS:                                                                                 |  |  |
|                                                                                                                                                                                                                                                                                        |                                                                                                     |  |  |
| ANY MODIFICATION TO THIS APPROVED PLANNING CLEARANCE MUST BE APPROVED, IN WRITING, BY THS DEPARTMENT. THE STRUCTURE APPROVED BY THIS APPLICATION CANNOT BE OCCUPIED UNTIL A CERTIFICATE OF OCCUPANCY (C.O.) IS ISSUED BY THE BUILDING DEPARTMENT (SECTION 307, UNIFORM BUILDING CODE.) |                                                                                                     |  |  |
| ANY LANDSCAPING REQUIRED BY THIS PERMIT SEAN HEALTHY CONDITION. THE REPLACEMENT OF OR ARE IN AN UNHEALTHY CONDITION SHALL BE                                                                                                                                                           | ANY VEGETATION MATERIALS THAT DIE                                                                   |  |  |
| I HEREBY ACKNOWLEDGE THAT I HAVE READ THIS CORRECT AND I AGREE TO COMPLY WITH THE RECOMPLY SHALL RESUL IN LEGAL ACTION.                                                                                                                                                                |                                                                                                     |  |  |
| DATE APPROVED: 9-25-87                                                                                                                                                                                                                                                                 | Marin                                                                                               |  |  |
| APPROVED BY: Sindy                                                                                                                                                                                                                                                                     | SIGNATURE                                                                                           |  |  |