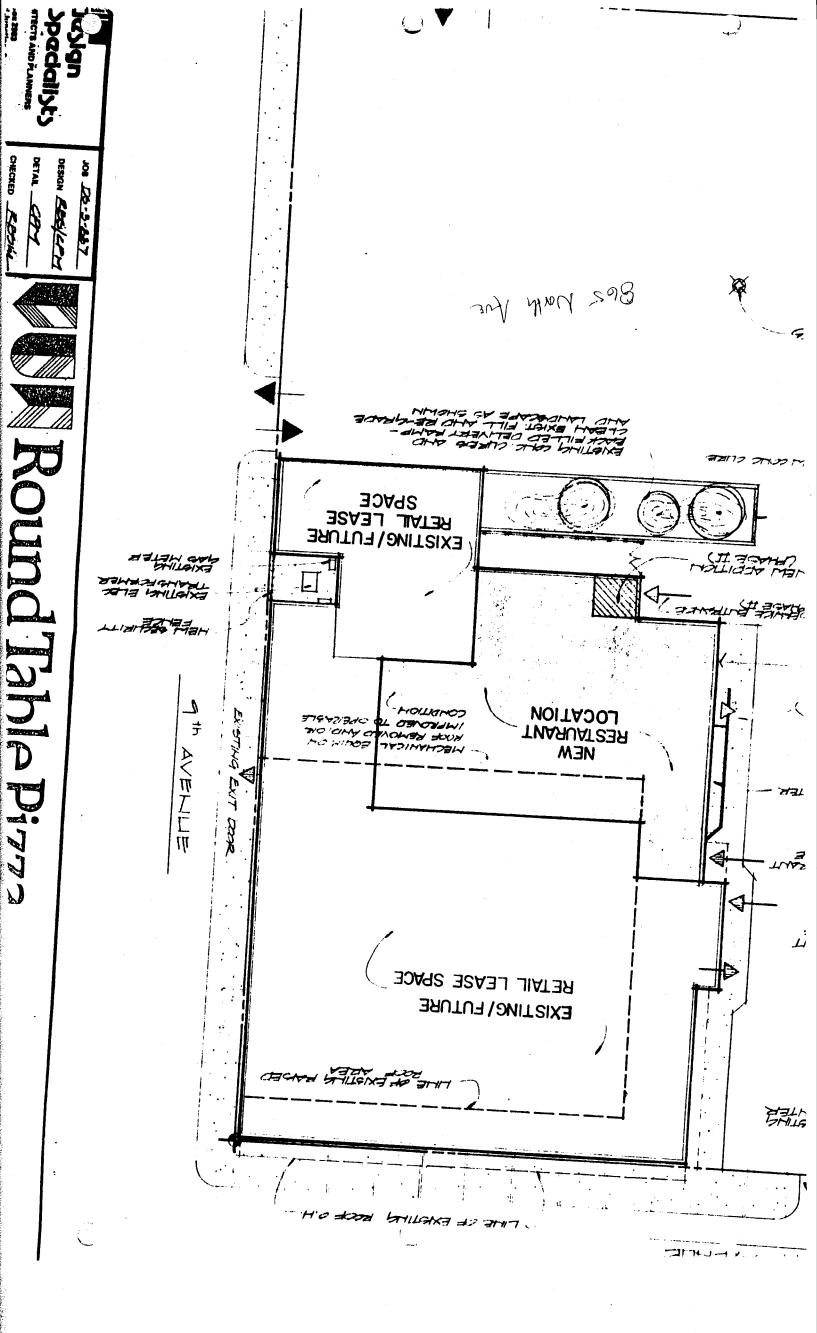

| ······································                                                                                                                                                                                                                                                          | 79 799                                                                                        |
|-------------------------------------------------------------------------------------------------------------------------------------------------------------------------------------------------------------------------------------------------------------------------------------------------|-----------------------------------------------------------------------------------------------|
| DATE SUBMITTED: 11/17/87                                                                                                                                                                                                                                                                        | $\begin{array}{r} \text{permit $ $ 29.299 \\ \text{fee } $ $ $ $ $ $ $ $ $ $ $ $ $ $ $ $ $ $$ |
|                                                                                                                                                                                                                                                                                                 |                                                                                               |
| PLANNING CLEARANCE<br>GRAND JUNCTION PLANNING DEPARTMENT                                                                                                                                                                                                                                        |                                                                                               |
| BLDG ADDRESS: 865 NORTH QUE                                                                                                                                                                                                                                                                     | SQ. FT. OF BLDG: 4,000.                                                                       |
| SUBDIVISION: GRAND JUNCTION                                                                                                                                                                                                                                                                     | SQ. FT. OF LOT: <u>520864</u>                                                                 |
| FILING $\# 7 \# 27$ BLK $\# 4$ LOT $\# 1$                                                                                                                                                                                                                                                       | NUMBER OF FAMILY UNITS:                                                                       |
| TAX SCHEDULE NUMBER:                                                                                                                                                                                                                                                                            | NUMBER OF BUILDINGS ON PARCEL<br>BEFORE THIS PLANNED CONSTRUCTION:                            |
| 2945-141-03-004                                                                                                                                                                                                                                                                                 |                                                                                               |
| PROPERTY OWNER: <u>BI-MESA Corp.</u>                                                                                                                                                                                                                                                            | USE OF ALL EXISTING BUILDINGS:                                                                |
| ADDRESS: FC Bay 216 CLIFTON G                                                                                                                                                                                                                                                                   | RETAIL                                                                                        |
| PHONE: 434 1107                                                                                                                                                                                                                                                                                 | SUBMITTALS REO'D: TWO (2) PLOT                                                                |
| DESCRIPTION OF WORK AND INTENDED USE:                                                                                                                                                                                                                                                           | PLANS SHOWING PARKING, LAND-<br>SCAPING, SETBACKS TO ALL PROPERTY                             |
| KETAIL & KESTRAUNT                                                                                                                                                                                                                                                                              | LINES, AND ALL STREETS WHICH ABUT<br>THE PARCEL.                                              |
| ******                                                                                                                                                                                                                                                                                          | *****                                                                                         |
| FOR OFFICE U                                                                                                                                                                                                                                                                                    |                                                                                               |
| ZONE:                                                                                                                                                                                                                                                                                           | FLOODPLAIN: YES NO                                                                            |
| SETBACKS: F <u>55'</u> S <u>0</u> R <u>0</u>                                                                                                                                                                                                                                                    | GEOLOGIC<br>HAZARD: YES NO $\chi$                                                             |
| MAXIMUM HEIGHT:                                                                                                                                                                                                                                                                                 | CENSUS TRACT #: 2                                                                             |
| PARKING SPACES REQ'D:                                                                                                                                                                                                                                                                           | TRAFFIC ZONE: 36                                                                              |
| LANDSCAPING/SCREENING: Wotall all proposed                                                                                                                                                                                                                                                      |                                                                                               |
| 12 Ascope near the building - remaining 150<br>to be installed in future development                                                                                                                                                                                                            |                                                                                               |
|                                                                                                                                                                                                                                                                                                 |                                                                                               |
| ANY MODIFICATION TO THIS APPROVED PLANNING CLEARANCE MUST BE APPROVED, IN<br>WRITING, BY THS DEPARTMENT. THE STRUCTURE APPROVED BY THIS APPLICATION<br>CANNOT BE OCCUPIED UNTIL A CERTIFICATE OF OCCUPANCY (C.O.) IS ISSUED BY THE<br>BUILDING DEPARTMENT (SECTION 307, UNIFORM BUILDING CODE.) |                                                                                               |
| ANY LANDSCAPING REQUIRED BY THIS PERMIT SHALL BE MAINTAINED IN AN ACCEPTABLE<br>AN HEALTHY CONDITION. THE REPLACEMENT OF ANY VEGETATION MATERIALS THAT DIE<br>OR ARE IN AN UNHEALTHY CONDITION SHALL BE REQUIRED.                                                                               |                                                                                               |
| I HEREBY ACKNOWLEDGE THAT I HAVE READ TH<br>ORRECT AND I AGREE TO COMPLY WITH THE R<br>OMPLY SHALL RESUL IN LEGAL ACTION.                                                                                                                                                                       |                                                                                               |
| DATE APPROVED: 1417-87                                                                                                                                                                                                                                                                          | X I Till the                                                                                  |
| APPROVED BY: M. Vullet                                                                                                                                                                                                                                                                          | SIGNATURE                                                                                     |
| V                                                                                                                                                                                                                                                                                               |                                                                                               |
|                                                                                                                                                                                                                                                                                                 |                                                                                               |
|                                                                                                                                                                                                                                                                                                 |                                                                                               |
|                                                                                                                                                                                                                                                                                                 |                                                                                               |
|                                                                                                                                                                                                                                                                                                 |                                                                                               |
|                                                                                                                                                                                                                                                                                                 |                                                                                               |