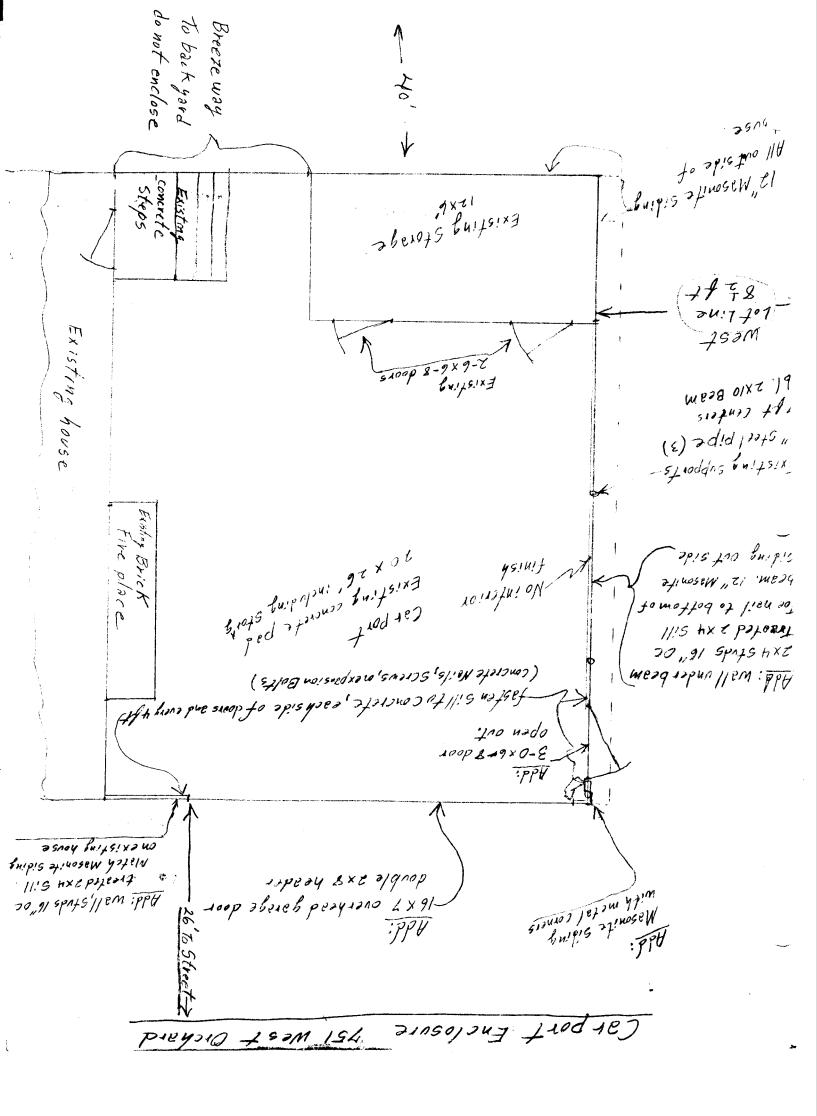

| DAYS SUBMITTED: 9-14-87                               | PERMIT # 2000                                                                                                                                                                            |
|-------------------------------------------------------|------------------------------------------------------------------------------------------------------------------------------------------------------------------------------------------|
|                                                       | FEE \$500                                                                                                                                                                                |
| PLANNING CLEARANCE GRAND JUNCTION PLANNING DEPARTMENT |                                                                                                                                                                                          |
| BLDG ADDRESS: 751 W. Orchard                          | SQ. FT. OF BLDG: \$ 400 50 F-                                                                                                                                                            |
| SUBDIVISION:                                          | sq. ft. of lot: 9500                                                                                                                                                                     |
| FILING # BLK # LOT #                                  | NUMBER OF FAMILY UNITS:                                                                                                                                                                  |
| 2945 - 104 - 03 - 00 4                                | NUMBER OF BUILDINGS ON PARCEL BEFORE THIS PLANNED CONSTRUCTION:                                                                                                                          |
| PROPERTY OWNER: Cawline Crawford                      | WOR OR ALL PULGETING PULLPTINGS                                                                                                                                                          |
| ADDRESS: 751 W Orchard                                | use of all existing buildings:                                                                                                                                                           |
| PHONE: 241 5340                                       |                                                                                                                                                                                          |
| enclose carport to make garage                        | SUBMITTALS REQ'D: TWO (2) PLOT PLANS SHOWING PARKING, LAND-SCAPING, SETBACKS TO ALL PROPERTY LINES, AND ALL STREETS WHICH ABUT THE PARCEL.                                               |
| FOR OFFICE USE ONLY                                   |                                                                                                                                                                                          |
| ZONE: RSF-S                                           | FLOODPLAIN: YES NO X                                                                                                                                                                     |
| SETBACKS: F 20' S 5' R 25'                            | GEOLOGIC HAZARD: YES NO 💆                                                                                                                                                                |
| MAXIMUM HEIGHT:                                       | CENSUS TRACT #: 4                                                                                                                                                                        |
| PARKING SPACES REQ'D:                                 | TRAFFIC ZONE: (0                                                                                                                                                                         |
| LANDSCAPING/SCREENING:                                | SPECIAL CONDITIONS:                                                                                                                                                                      |
|                                                       |                                                                                                                                                                                          |
| **************************************                | G CLEARANCE MUST BE APPROVED, IN E APPROVED BY THIS APPLICATION OCCUPANCY (C.O.) IS ISSUED BY THE BUILDING CODE.)  HALL BE MAINTAINED IN AN ACCEPTABLE ANY VEGETATION MATERIALS THAT DIE |