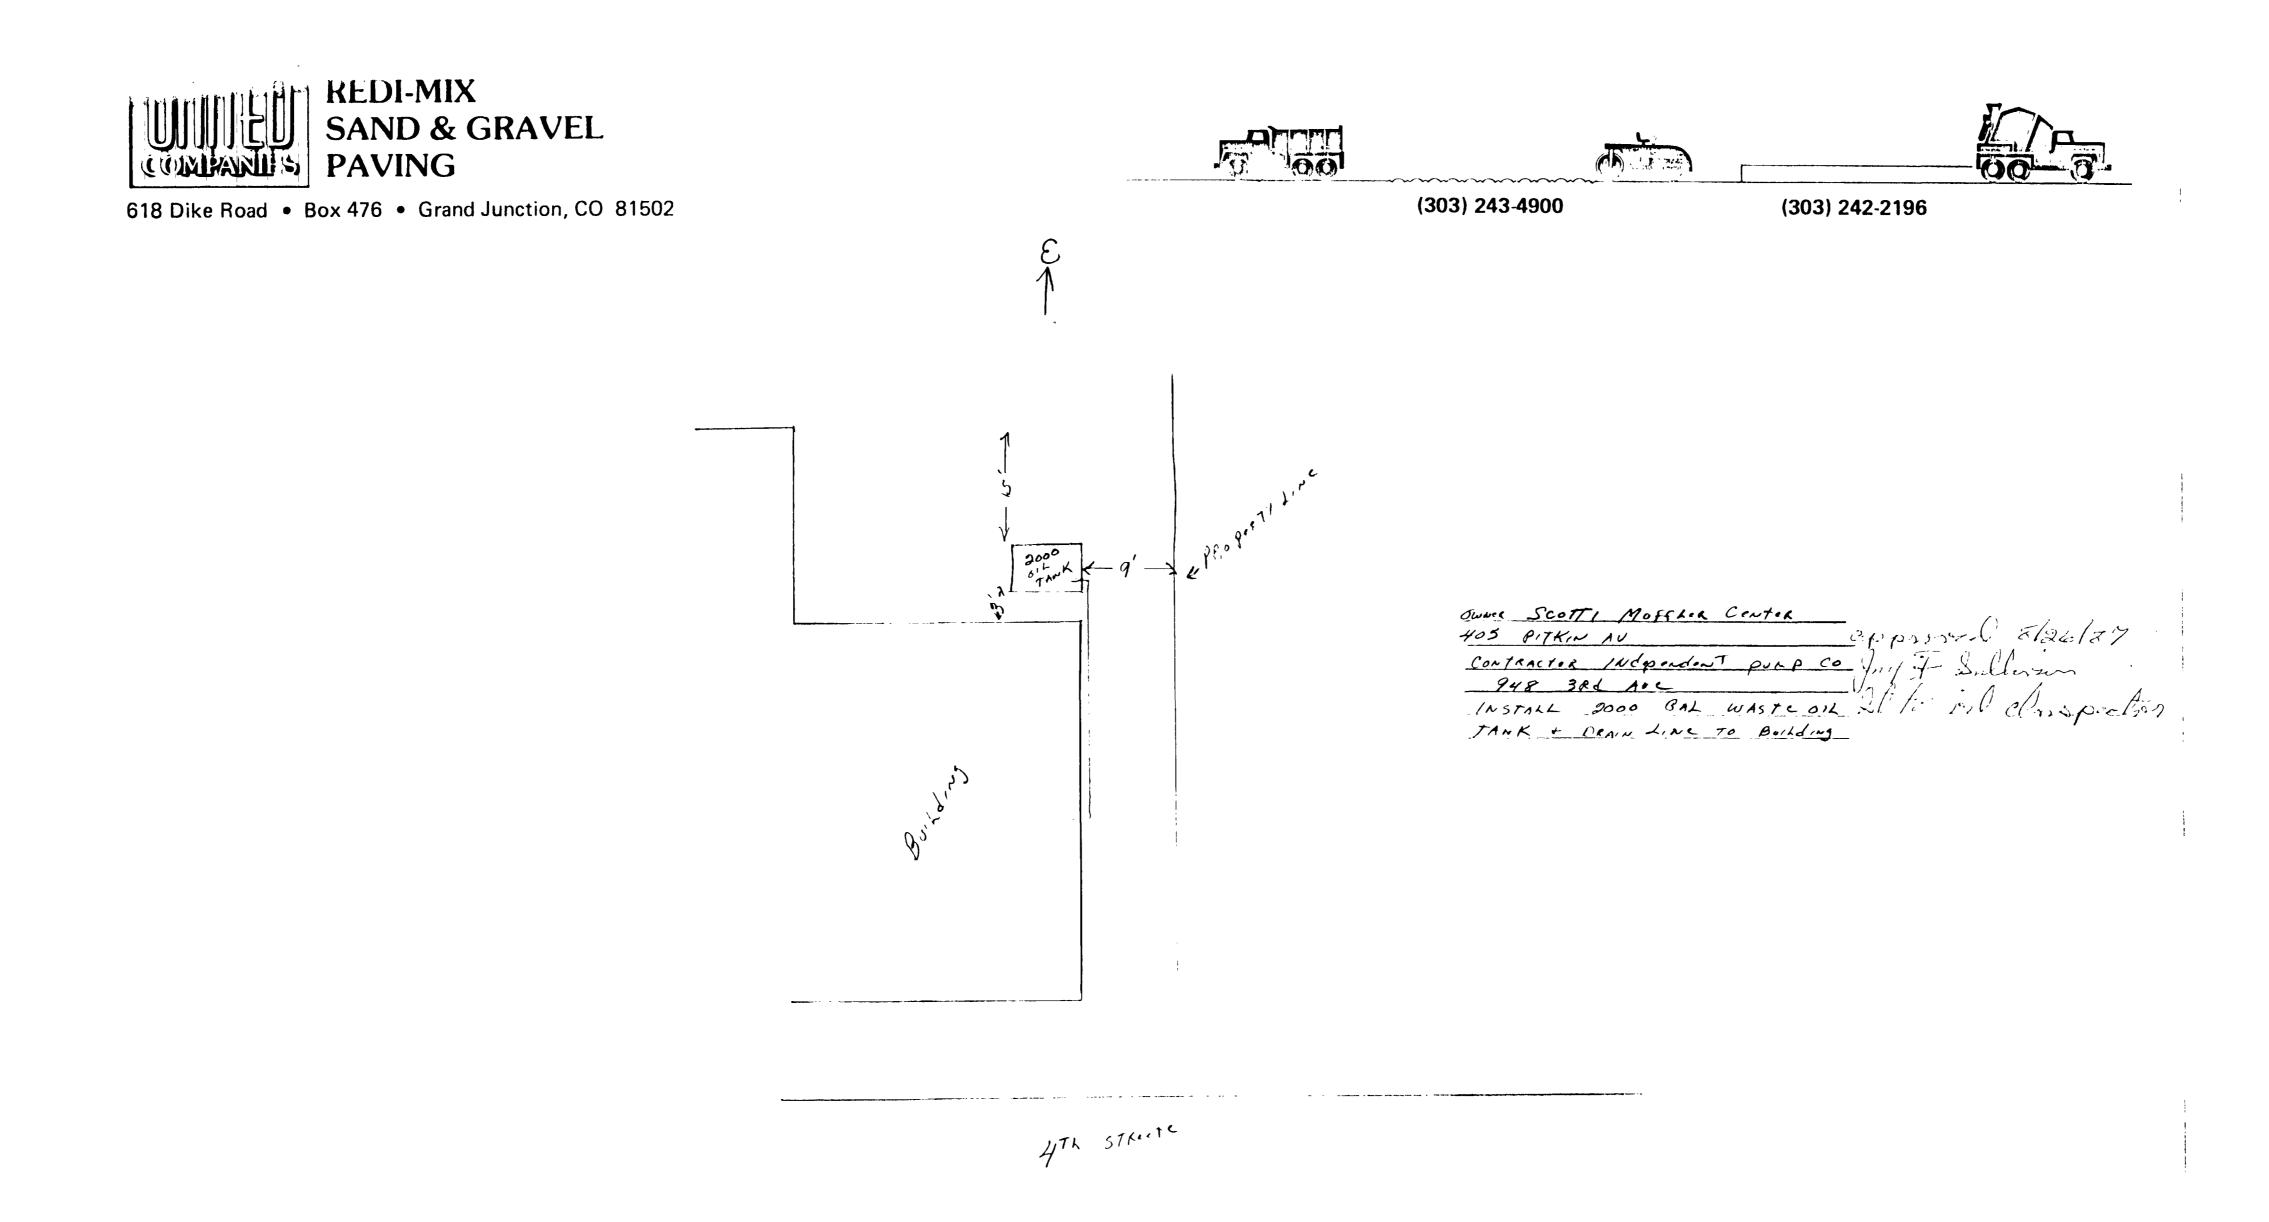

DATE SUBMITTED: ////3/87

| BRIE GOBRITIES. 1// / J                                                                                            |                                                                                                              |
|--------------------------------------------------------------------------------------------------------------------|--------------------------------------------------------------------------------------------------------------|
|                                                                                                                    | FEE                                                                                                          |
| PLANNING (                                                                                                         | CLEARANCE                                                                                                    |
| GRAND JUNCTION PL                                                                                                  | ANNING DEPARTMENT                                                                                            |
| BLDG ADDRESS: 405 PITHIN AVENUE                                                                                    | SQ. FT. OF BLDG:                                                                                             |
| SUBDIVISION:                                                                                                       | SQ. FT. OF LOT:                                                                                              |
| FILING # BLK # LOT #                                                                                               | NUMBER OF FAMILY UNITS:                                                                                      |
| TAX SCHEDULE NUMBER:                                                                                               | NUMBER OF BUILDINGS ON PARCEL BEFORE THIS PLANNED CONSTRUCTION:                                              |
| 2945-143-39-001                                                                                                    | BELONE THIS THANKED CONSTRUCTION.                                                                            |
| PROPERTY OWNER: SCOTTY MUFFLER                                                                                     | USE OF ALL EXISTING BUILDINGS:                                                                               |
| ADDRESS: 405 PITKIN ADENUE                                                                                         | ,                                                                                                            |
| PHONE: 245-0/01                                                                                                    | Letter history                                                                                               |
| DESCRIPTION OF WORK AND INTENDED USE:                                                                              | SUBMITTALS REQ'D: TWO (2) PLOT PLANS SHOWING PARKING, LAND-                                                  |
| LNSTALL 2000 GAL U. G. 571P-3                                                                                      | SCAPING, SETBACKS TO ALL PROPERTY LINES, AND ALL STREETS WHICH ABUT                                          |
| WASTE OIL TANK                                                                                                     | THE PARCEL.                                                                                                  |
| *********                                                                                                          | **********                                                                                                   |
| FOR OFFICE                                                                                                         | USE ONLY                                                                                                     |
| SETBACKS: F 11/10 SETBACKS: F 11/10 SETBACKS: R                                                                    | FLOODPLAIN: YES NO                                                                                           |
| SETBACKS: F S R                                                                                                    | GEOLOGIC HAZARD: YES NO                                                                                      |
| "AXIMUM HEIGHT:                                                                                                    | CENSUS TRACT #: /                                                                                            |
| PARKING SPACES REQ'D:                                                                                              | TRAFFIC ZONE: 42                                                                                             |
| LANDSCAPING/SCREENING:                                                                                             | SPECIAL CONDITIONS: understand state                                                                         |
|                                                                                                                    | , , , , , , , , , , , , , , , , , , ,                                                                        |
|                                                                                                                    | fact that wall in the gulation                                                                               |
| **************************************                                                                             | NING CLEARANCE MUST BE APPROVED, IN TURE APPROVED BY THIS APPLICATION E OF OCCUPANCY (C.O.) IS ISSUED BY THE |
| ANY LANDSCAPING REQUIRED BY THIS PERMIAN HEALTHY CONDITION. THE REPLACEMENT OR ARE IN AN UNHEALTHY CONDITION SHALL |                                                                                                              |
| I HEREBY ACKNOWLEDGE THAT I HAVE READ CORRECT AND I AGREE TO COMPLY WITH THE COMPLY SHALL RESULT IN LEGAL ACTION.  |                                                                                                              |
| DATE APPROVED: ////3/87                                                                                            |                                                                                                              |
| APPROVED BY: Aiffice Parifice                                                                                      | SIGNATURE  LUDEDENDENT PUM?                                                                                  |
|                                                                                                                    | LUDEDENDENT PUMP                                                                                             |