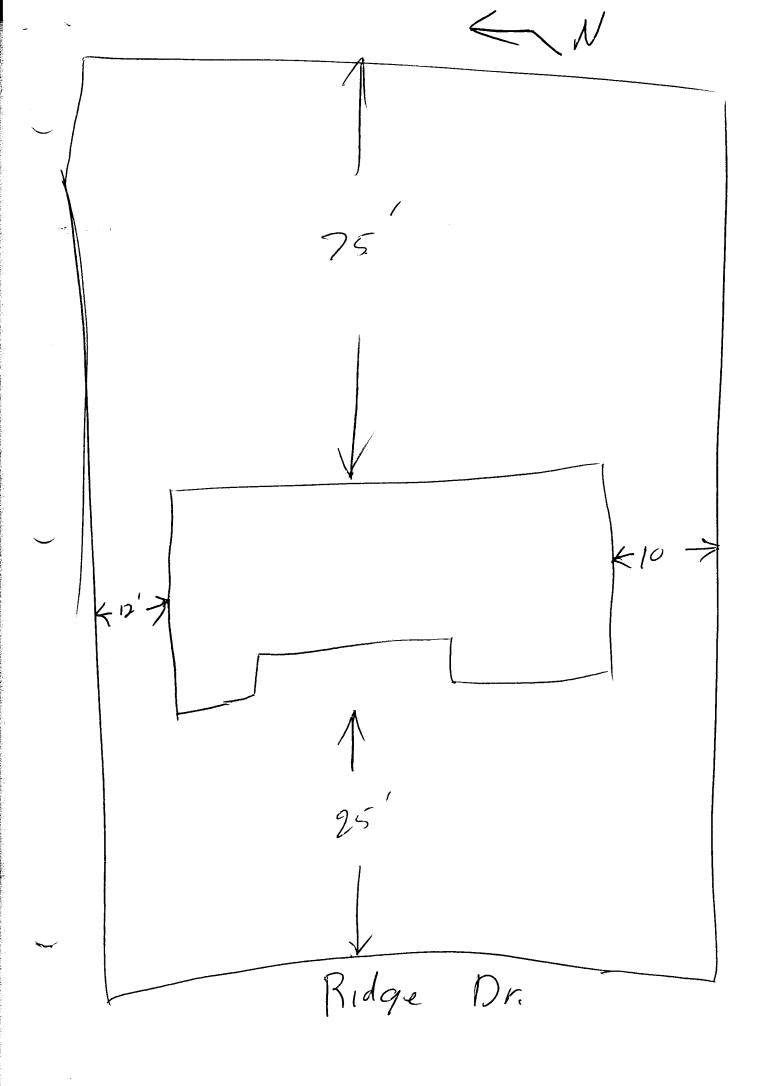

| DATE SUBMITTED: 12-17-87                                                                                                                                                                                                                                                                        | PERMIT # 29309                                                     |
|-------------------------------------------------------------------------------------------------------------------------------------------------------------------------------------------------------------------------------------------------------------------------------------------------|--------------------------------------------------------------------|
|                                                                                                                                                                                                                                                                                                 |                                                                    |
| PLANNING CLEARANCE<br>GRAND JUNCTION PLANNING DEPARTMENT                                                                                                                                                                                                                                        |                                                                    |
| BLDG ADDRESS: 3618 Ridge Dr                                                                                                                                                                                                                                                                     | SQ. FT. OF BLDG:6644                                               |
| SUBDIVISION: <u>Spring Valley</u>                                                                                                                                                                                                                                                               | SQ. FT. OF LOT: <u>90 X 1 4 0</u>                                  |
| FILING # 6 BLK # 17 LOT # 3                                                                                                                                                                                                                                                                     | NUMBER OF FAMILY UNITS:                                            |
| TAX SCHEDULE NUMBER:                                                                                                                                                                                                                                                                            | NUMBER OF BUILDINGS ON PARCEL<br>BEFORE THIS PLANNED CONSTRUCTION: |
| 2945-011-34016                                                                                                                                                                                                                                                                                  | BEFORE THIS PLANNED CONSTRUCTION:                                  |
| PROPERTY OWNER: Jerry Ellictt                                                                                                                                                                                                                                                                   | USE OF ALL EXISTING BUILDINGS:                                     |
| ADDRESS: <u>998</u> <u>24</u> Rd                                                                                                                                                                                                                                                                |                                                                    |
| PHONE: <u>945</u> 9434                                                                                                                                                                                                                                                                          | SUBMITTALS REQ'D: TWO (2) PLOT                                     |
| DESCRIPTION OF WORK AND INTENDED USE:                                                                                                                                                                                                                                                           | PLANS SHOWING PARKING, LAND-<br>SCAPING, SETBACKS TO ALL PROPERTY  |
| Nen housing                                                                                                                                                                                                                                                                                     | LINES, AND ALL STREETS WHICH ABUT<br>THE PARCEL.                   |
| ***********                                                                                                                                                                                                                                                                                     |                                                                    |
| FOR OFFICE USE ONLY                                                                                                                                                                                                                                                                             |                                                                    |
| ONE: <u>RSF-5</u>                                                                                                                                                                                                                                                                               | FLOODPLAIN: YES NO                                                 |
| SETBACKS: F 20 <sup>1</sup> S 10 <sup>1</sup> R 20 <sup>1</sup><br>MAXIMUM HEIGHT:                                                                                                                                                                                                              | GEOLOGIC<br>HAZARD: YES NO 🗸                                       |
|                                                                                                                                                                                                                                                                                                 | CENSUS TRACT #: 10                                                 |
| PARKING SPACES REQ'D:                                                                                                                                                                                                                                                                           | TRAFFIC ZONE: 21                                                   |
| LANDSCAPING/SCREENING:                                                                                                                                                                                                                                                                          | SPECIAL CONDITIONS: Must neut                                      |
|                                                                                                                                                                                                                                                                                                 | Spring Valley Home Owners                                          |
| ANY MODIFICATION TO THIS APPROVED PLANNING CLEARANCE MUST BE APPROVED, IN<br>WRITING, BY THS DEPARTMENT. THE STRUCTURE APPROVED BY THIS APPLICATION<br>CANNOT BE OCCUPIED UNTIL A CERTIFICATE OF OCCUPANCY (C.O.) IS ISSUED BY THE<br>BUILDING DEPARTMENT (SECTION 307, UNIFORM BUILDING CODE.) |                                                                    |
| ANY LANDSCAPING REQUIRED BY THIS PERMIT SHALL BE MAINTAINED IN AN ACCEPTABLE<br>AN HEALTHY CONDITION. THE REPLACEMENT OF ANY VEGETATION MATERIALS THAT DIE<br>OR ARE IN AN UNHEALTHY CONDITION SHALL BE REQUIRED.                                                                               |                                                                    |
| I HEREBY ACKNOWLEDGE THAT I HAVE READ T<br>CORRECT AND I AGREE TO COMPLY WITH THE<br>OMPLY SHALL RESUL IN LEGAL ACTION.                                                                                                                                                                         |                                                                    |
| DATE APPROVED: <u>17-17-37</u>                                                                                                                                                                                                                                                                  | Jory Ellian                                                        |
| DATE APPROVED: 12-17-37<br>APPROVED BY: Amile                                                                                                                                                                                                                                                   | SIGNATURE                                                          |
|                                                                                                                                                                                                                                                                                                 | ,<br>,                                                             |
|                                                                                                                                                                                                                                                                                                 |                                                                    |
|                                                                                                                                                                                                                                                                                                 |                                                                    |
|                                                                                                                                                                                                                                                                                                 |                                                                    |
|                                                                                                                                                                                                                                                                                                 |                                                                    |