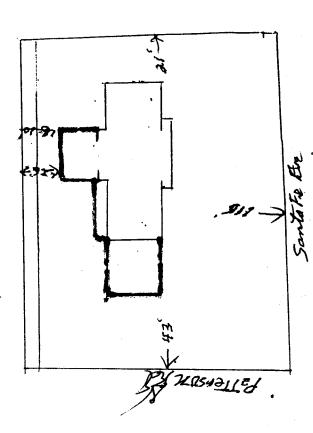

July 23, 1987 Naymond R. Williams 324 Fatterson Rd. Grand Jct. Co. 81506

Remodel home at 102 Sante Fe Drive Grand Jct. Co.

Lot 40 Manty Hgst. Sub.

Ad a 14 by 16 kitchen in rear of house to replace front kitchen.

Build a 14 by 16 cement basement under new addition. Not finished in side. Stair well in kitchen.

A 24 by 24 ft. garage to be attached to north side of house. Two 9 by 8 overheadoors. Two entrance doors and a window on north side and one on east side. Not finished in side.

Replace window in northwest bedroom with 3.0 by 3.0 thermol window. Replace window in livingroom with 6.0 by 4.0 thermol window.

Install a 3.0 by 6.8 front entrance door.