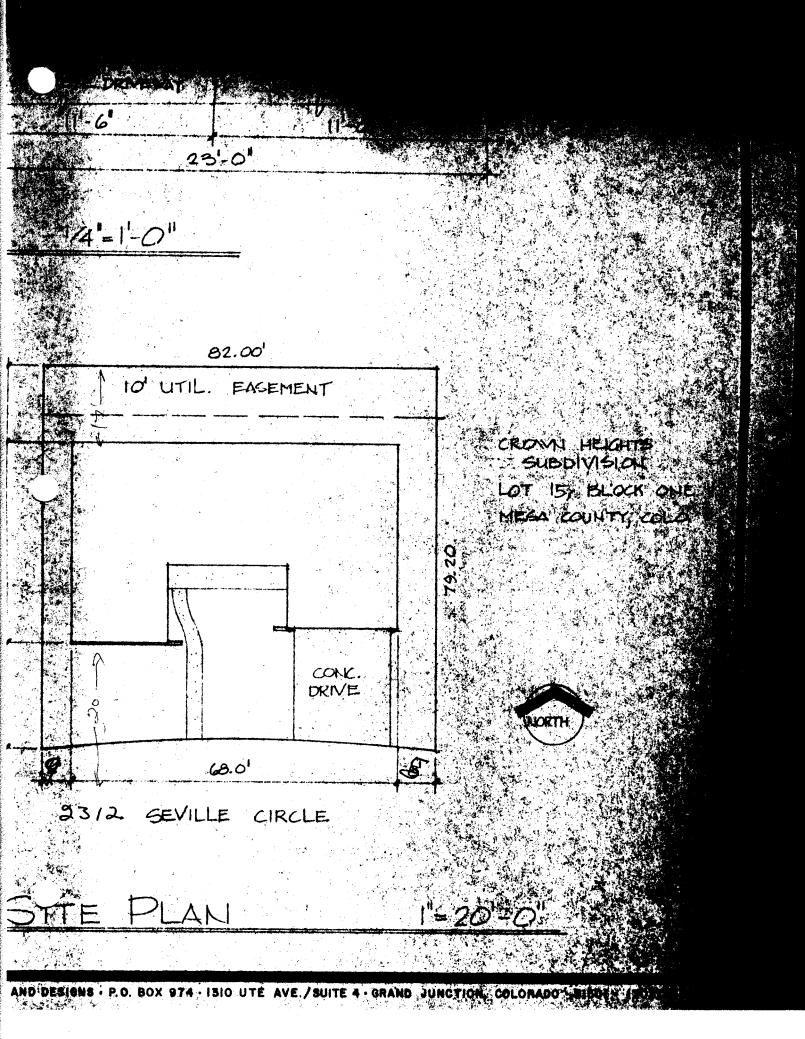

| DATE SUBMITTED: 7-14-87                                                                                                     | PERMIT # 28153                                                                                                                                                                                                   |
|-----------------------------------------------------------------------------------------------------------------------------|------------------------------------------------------------------------------------------------------------------------------------------------------------------------------------------------------------------|
|                                                                                                                             | FEE $\#5^{0}$                                                                                                                                                                                                    |
| PLANNING C<br>GRAND JUNCTION PLAN                                                                                           | LEARANCE                                                                                                                                                                                                         |
| BLDG ADDRESS: _23/2 h. Serville Curile                                                                                      | SQ. FT. OF BLDG: 1287                                                                                                                                                                                            |
| SUBDIVISION: Crown Heights                                                                                                  | SQ. FT. OF LOT: <u>6480</u>                                                                                                                                                                                      |
| FILING # BLK # LOT #                                                                                                        | NUMBER OF FAMILY UNITS:                                                                                                                                                                                          |
| TAX SCHEDULE NUMBER:                                                                                                        | NUMBER OF BUILDINGS ON PARCEL<br>BEFORE THIS PLANNED CONSTRUCTION:                                                                                                                                               |
| 3945-011-36-015                                                                                                             | none                                                                                                                                                                                                             |
| PROPERTY OWNER: Mike Sazdak                                                                                                 | USE OF ALL EXISTING BUILDINGS:                                                                                                                                                                                   |
| ADDRESS:                                                                                                                    | Home ( single family                                                                                                                                                                                             |
| PHONE:                                                                                                                      | SUBMITTALS REQ'D: TWO (2) PLOT                                                                                                                                                                                   |
| DESCRIPTION OF WORK AND INTENDED USE:                                                                                       | PLANS SHOWING PARKING, LAND-<br>SCAPING, SETBACKS TO ALL PROPERTY                                                                                                                                                |
| New House for residence                                                                                                     | LINES, AND ALL STREETS WHICH ABUT<br>THE PARCEL.                                                                                                                                                                 |
| **************************************                                                                                      | **************************************                                                                                                                                                                           |
| ZONE: PR8                                                                                                                   | FLOODPLAIN: YES NO                                                                                                                                                                                               |
| SETBACKS: F <u>(</u> S <u>1</u> R <u>10</u>                                                                                 | GEOLOGIC                                                                                                                                                                                                         |
| MAXIMUM HEIGHT:                                                                                                             | HAZARD: YES NO $\chi$                                                                                                                                                                                            |
| PARKING SPACES REQ'D:                                                                                                       | CENSUS TRACT #: 10                                                                                                                                                                                               |
| LANDSCAPING/SCREENING:                                                                                                      | TRAFFIC ZONE: $\frac{\partial  }{\partial r}$                                                                                                                                                                    |
|                                                                                                                             | special conditions: Maintain                                                                                                                                                                                     |
|                                                                                                                             | 15 feit Lehren hms                                                                                                                                                                                               |
| **************************************                                                                                      | NG CLEARANCE MUST BE APPROVED, IN<br>RE APPROVED BY THIS APPLICATION<br>OF OCCUPANCY (C.O.) IS ISSUED BY THE<br>M BUILDING CODE.)<br>SHALL BE MAINTAINED IN AN ACCEPTABLE<br>F ANY VEGETATION MATERIALS THAT DIE |
| I HEREBY ACKNOWLEDGE THAT I HAVE READ TH<br>DRRECT AND I AGREE TO COMPLY WITH THE F<br>COMPLY SHALL RESULT IN LEGAL ACTION. |                                                                                                                                                                                                                  |