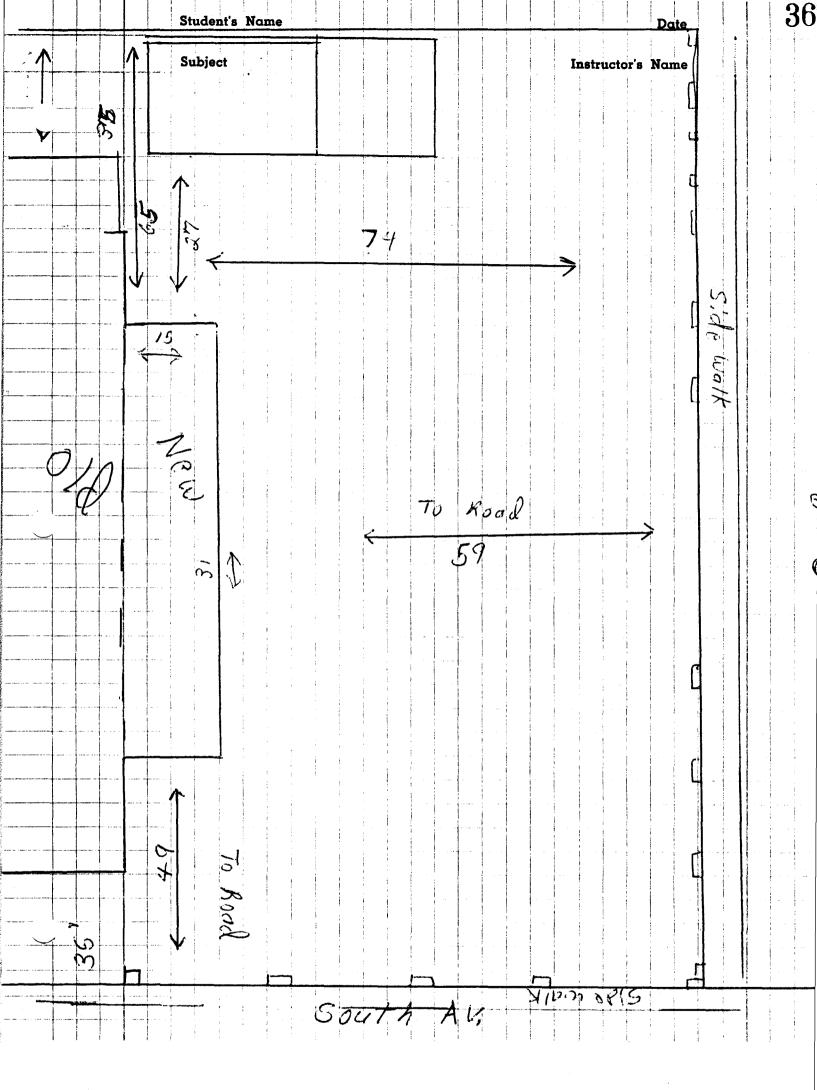

| DATE SUBMITTED: 6-19-87                                                                                                                                           | PERMIT # 28039                                                                                                                                                                                                                              |
|-------------------------------------------------------------------------------------------------------------------------------------------------------------------|---------------------------------------------------------------------------------------------------------------------------------------------------------------------------------------------------------------------------------------------|
|                                                                                                                                                                   | FEE # 10.00                                                                                                                                                                                                                                 |
| PLANNING CLEARANCE  GRAND JUNCTION PLANNING DEPARTMENT                                                                                                            |                                                                                                                                                                                                                                             |
| BLDG ADDRESS: 550 So AUE.                                                                                                                                         | SQ. FT. OF BLDG: <b>2</b> 500                                                                                                                                                                                                               |
| SUBDIVISION:                                                                                                                                                      | SQ. FT. OF LOT: 100×125                                                                                                                                                                                                                     |
| FILING # BLK # LOT #                                                                                                                                              | NUMBER OF FAMILY UNITS:                                                                                                                                                                                                                     |
| TAX SCHEDULE NUMBER:  1945 - 143 - 40-014 3 015  PROPERTY OWNER: Light House Cospe C  ADDRESS: 550 So HUE  PHONE: 543-4230  DESCRIPTION OF WORK AND INTENDED USE: | NUMBER OF BUILDINGS ON PARCEL BEFORE THIS PLANNED CONSTRUCTION:  USE OF ALL EXISTING BUILDINGS:  SUBMITTALS REQ'D: TWO (2) PLOT PLANS SHOWING PARKING, LAND-SCAPING, SETBACKS TO ALL PROPERTY LINES, AND ALL STREETS WHICH ABUT THE PARCEL. |
| **************************************                                                                                                                            |                                                                                                                                                                                                                                             |
| zone: I-1                                                                                                                                                         | FLOODPLAIN: YES NO V                                                                                                                                                                                                                        |
| SETBACKS: F W/2 S u/2 R u/2                                                                                                                                       | GEOLOGIC HAZARD: YES NO                                                                                                                                                                                                                     |
| PARKING SPACES REQ'D:                                                                                                                                             | census tract #: 8  traffic zone: 44                                                                                                                                                                                                         |
| LANDSCAPING/SCREENING:                                                                                                                                            | SPECIAL CONDITIONS:                                                                                                                                                                                                                         |
| **************************************                                                                                                                            | NG CLEARANCE MUST BE APPROVED, IN RE APPROVED BY THIS APPLICATION F OCCUPANCY (C.O.) IS ISSUED BY THE                                                                                                                                       |