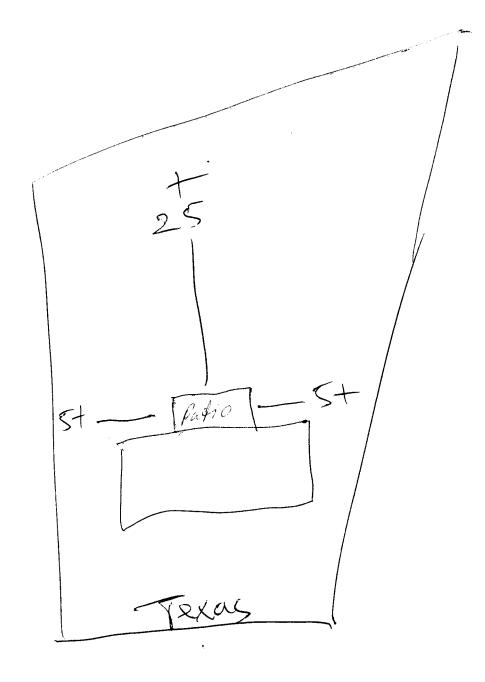

| DATE SU | BMITTED: | 4 | 1/10 | 18 | 7 |  |
|---------|----------|---|------|----|---|--|
|         |          |   |      |    |   |  |

PERMIT # 27 443
FEE 5.00

| PLANNING CLEARANCE GRAND JUNCTION PLANNING DEPARTMENT                |                                                                                                                                                                                                                             |  |  |  |  |
|----------------------------------------------------------------------|-----------------------------------------------------------------------------------------------------------------------------------------------------------------------------------------------------------------------------|--|--|--|--|
| BLDG ADDRESS: 220 Texas                                              | sq. ft. of bldg: 16x14                                                                                                                                                                                                      |  |  |  |  |
| SUBDIVISION: Shewood Addition                                        | SQ. FT. OF LOT: Approx140x125                                                                                                                                                                                               |  |  |  |  |
| FILING # BLK #_6 LOT #_16                                            | NUMBER OF FAMILY UNITS:                                                                                                                                                                                                     |  |  |  |  |
| TAX SCHEDULE NUMBER: 2943-113-03-014                                 | NUMBER OF BUILDINGS ON PARCEL BEFORE THIS PLANNED CONSTRUCTION:                                                                                                                                                             |  |  |  |  |
| PROPERTY OWNER: Brun Analoski  Address: 220 Texasty  PHONE: 241 2058 | USE OF ALL EXISTING BUILDINGS:                                                                                                                                                                                              |  |  |  |  |
| Patro Cover Pactys                                                   | SUBMITTALS REQ'D: TWO (2) PLOT PLANS SHOWING PARKING, LAND-SCAPING, SETBACKS TO ALL PROPERTY LINES, AND ALL STREETS WHICH ABUT THE PARCEL.                                                                                  |  |  |  |  |
| **************************************                               |                                                                                                                                                                                                                             |  |  |  |  |
| <del></del>                                                          | FLOODPLAIN: YES NO                                                                                                                                                                                                          |  |  |  |  |
| <u> </u>                                                             | GEOLOGIC HAZARD: YES NO                                                                                                                                                                                                     |  |  |  |  |
| PARKING SPACES REQ'D: 1/4                                            | CENSUS TRACT #:                                                                                                                                                                                                             |  |  |  |  |
| LANDSCAPING/SCREENING: 1/A                                           | TRAFFIC ZONE: 37                                                                                                                                                                                                            |  |  |  |  |
|                                                                      | SPECIAL CONDITIONS:                                                                                                                                                                                                         |  |  |  |  |
| **************************************                               | CLEARANCE MUST BE APPROVED, IN APPROVED BY THIS APPLICATION OCCUPANCY (C.O.) IS ISSUED BY THE BUILDING CODE.)  ALL BE MAINTAINED IN AN ACCEPTABLE ANY VEGETATION MATERIALS THAT DIE REQUIRED.  APPLICATION AND THE ABOVE IS |  |  |  |  |
| Harry Politice                                                       | C de Catana Catal                                                                                                                                                                                                           |  |  |  |  |